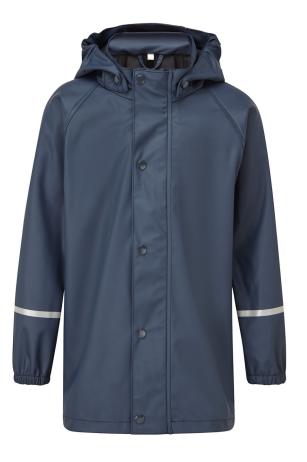

## **283 Splashflex Jacket**

**Material** 190gsm **Fabric** PU Coated Polyester

**Colour** Navy | Green **Size** Age 5-6 / 7-8 / 9-10 / 11-12 / 13

## Features

Waterproof fabric to 8000mm | Windproof and tear resistant | Elasticated cuffs Reflective piping to hood, shoulders and tape to arms for increased visibility Zip front with studded storm flap | Made with For-Tex fabric