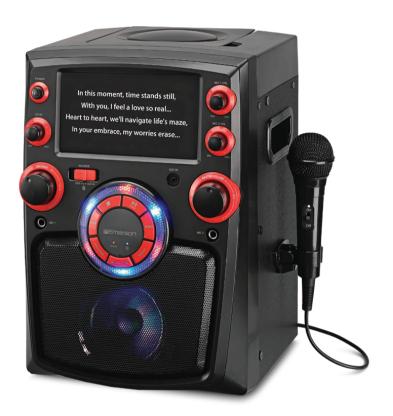

## Portable Bluetooth® Karaoke System

with 7" LCD Display

Model: EK-6002

## **FEATURES**

- Portable Karaoke Machine -- Plays CD + Graphics, CD-R/RW discs.
- Display Lyrics -- 7" Inch TFT (800X480) LCD Display to sing along to your favorite lyrics.
- Bluetooth® Wireless Technology -- Allows you to wirelessly stream music, audiobooks, podcasts, and more from another compatible source. Enjoy the wireless connection with your device up to 33 feet away.
- Audio Controls -- Volume, Microphone Volume, and Echo Control.
- Carrying Handle -- built-in for portability to take it with you.
- Microphone Inputs & Holder -- Includes microphone input ports with built-in mic holder.
- Aux Input -- 3.5mm audio input for smartphones, MP3 players, and other audio devices.

## **SPECIFICATIONS**

Wireless Source: Bluetooth® V5.3
Disc Support: CD/CD-G/CD-R/CD-RW

Speaker Output: 5W Display: 7"TFT LCD

Input: 2 x 1/4 Microphone, 3.5mm Aux, Bluetooth® Output: Composite Video, RCA Stereo Audio Power Source: DC12V, External 1.2A