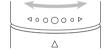

Align the scent intensity indicator with the arrow on the refill holder:

# LARGEST DOT: High aroma MIDDLE DOT: Moderate aroma SMALL DOT: Low aroma

- Make sure to use a new scent stick whenever you want to experience a new aroma.
- Follow the same steps for scent stick change or to reapply the diffuser blend.