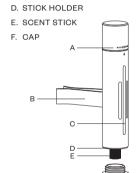

#### DIAGRAM OF PARTS

- A. SCENT INTENSITY CONTROL
- B. VENT CLIP
- C. OUTLET

### OPERATING INSTRUCTIONS

- Remove the scent stick by twisting the cap counterclockwise (the cap is on the opposite side of the scent intensity control).
- Add 3-5 drops of your favourite diffuser blend to the scent stick.
- Put the scent stick back in the Aroma Ride refill holder and close it by turning the cap clockwise.
- 4. Twist the scent intensity control to set the desired aroma experience. The largest dot leaves the scent stick fully exposed and gives you the highest aroma experience; the smallest dot leaves the scent stick partially exposed, reducing the aroma's intensity.