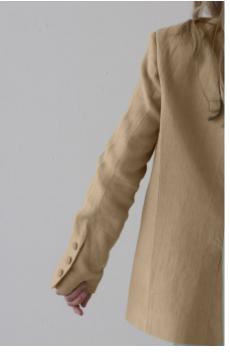

## ASSURE BLAZER.

100% LINEN JARDIN GREEN NZD 520

A masculine style blazer with classic notched lapel and tuckable pockets. Made in a soft sage green textured linen fabrication for structure and breathability. Finished with seasonal bespoke buttons on the cuff. Size up for an oversized look. Fully lined in soft organic cotton for comfortable skin feel.

## ASSURE BLAZER.

100% LINEN CROISSANT BROWN NZD 520

A masculine style blazer with classic notched lapel and tuckable pockets. Made in a warm beige tone textured linen fabrication for structure and breathability. Finished with seasonal bespoke buttons on the cuff. Size up for an oversized look. Fully lined in soft organic cotton for comfortable skin feel.

## ASSURE BLAZER.

100% LINEN PORTE BLUE NZD 520

A masculine style blazer with classic notched lapel and tuckable pockets. Made in a warm beige tone textured linen fabrication for structure and breathability. Finished with seasonal bespoke buttons on the cuff. Size up for an oversized look. Fully lined in soft organic cotton for comfortable skin feel.