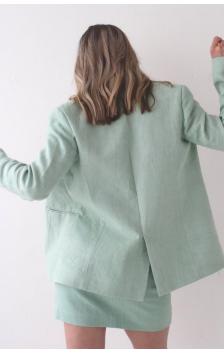

## ASSURE BLAZER.

100% LINEN JARDIN GREEN NZD 520

A masculine style blazer with classic notched lapel and tuckable pockets. Made in a soft sage green textured linen fabrication for structure and breathability. Finished with seasonal bespoke buttons on the cuff. Size up for an oversized look. Fully lined in soft organic cotton for comfortable skin feel.

## SENAT SKIRT.

100% LINEN JARDIN GREEN NZD 240

A high-waisted mini skirt with subtle a-line shape to flatter the body in a soft sage green. Made in a textured linen fabrication for structure and breathability. Fully lined in soft organic cotton for comfortable skin feel.