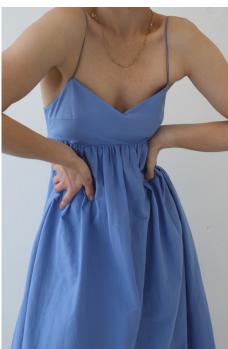

# FLORE MIDI DRESS.

100% ORGANIC COTTON
PORTE BLUE
NZD 520

A soft yet strong midi dress with dipped neckline and thin straps. In a soft cornflower blue, made from crisp organic cotton poplin fabrication creates effortless drape and fresh skin feel. Hidden side pockets and subtle square stitch detailing throughout adds texture and intrigue. Fully lined in soft organic cotton.