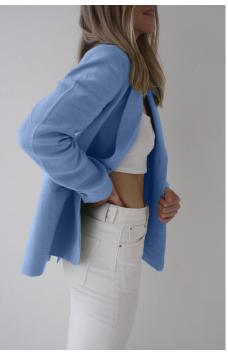

## ASSURE BLAZER.

100% LINEN JARDIN GREEN NZD 520

A masculine style blazer with classic notched lapel and tuckable pockets. Made in a soft sage green textured linen fabrication for structure and breathability. Finished with seasonal bespoke buttons on the cuff. Size up for an oversized look. Fully lined in soft organic cotton for comfortable skin feel.

## ASSURE BLAZER.

100% LINEN PORTE BLUE NZD 520

A masculine style blazer with classic notched lapel and tuckable pockets. Made in a warm beige tone textured linen fabrication for structure and breathability. Finished with seasonal bespoke buttons on the cuff. Size up for an oversized look. Fully lined in soft organic cotton for comfortable skin feel.