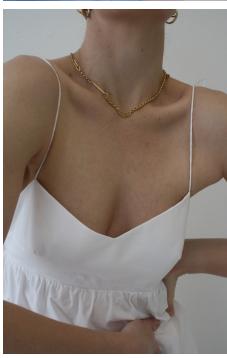

Made in New Zealand.

98% ORGANIC COTTON 2% SPANDEX
WHITE
NZD 70

An everyday crop with a square neckline and lowered back for an extra hint of skin.

Available in fresh white, made from a soft organic cotton rib and spandex fabrication for stretch and comfort.