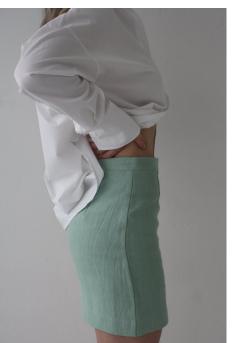

## SENAT SKIRT.

100% LINEN JARDIN GREEN NZD 240

A high-waisted mini skirt with subtle a-line shape to flatter the body in a soft sage green. Made in a textured linen fabrication for structure and breathability. Fully lined in soft organic cotton for comfortable skin feel.