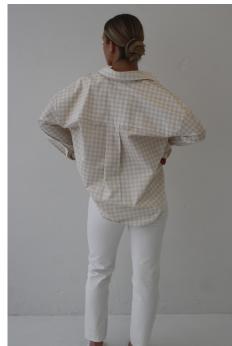

# LUCIEN SHIRT.

100% ORGANIC COTTON CHAISE GINGHAM NZD 300

An oversized shirt with an open collar to highlight the decollotage in a bespoke gingham print. Made in a crisp organic cotton poplin fabrication for structure and fresh skin feel. Finished with a flattering curved side hem and our seasonal bespoke buttons on an extended cuff.