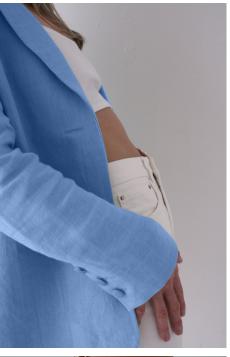

## ASSURE BLAZER.

100% LINEN JARDIN GREEN NZD 520

A masculine style blazer with classic notched lapel and tuckable pockets. Made in a soft sage green textured linen fabrication for structure and breathability. Finished with seasonal bespoke buttons on the cuff. Size up for an oversized look. Fully lined in soft organic cotton for comfortable skin feel.

## ASSURE BLAZER.

100% LINEN PORTE BLUE NZD 520

A masculine style blazer with classic notched lapel and tuckable pockets. Made in a warm beige tone textured linen fabrication for structure and breathability. Finished with seasonal bespoke buttons on the cuff. Size up for an oversized look. Fully lined in soft organic cotton for comfortable skin feel.