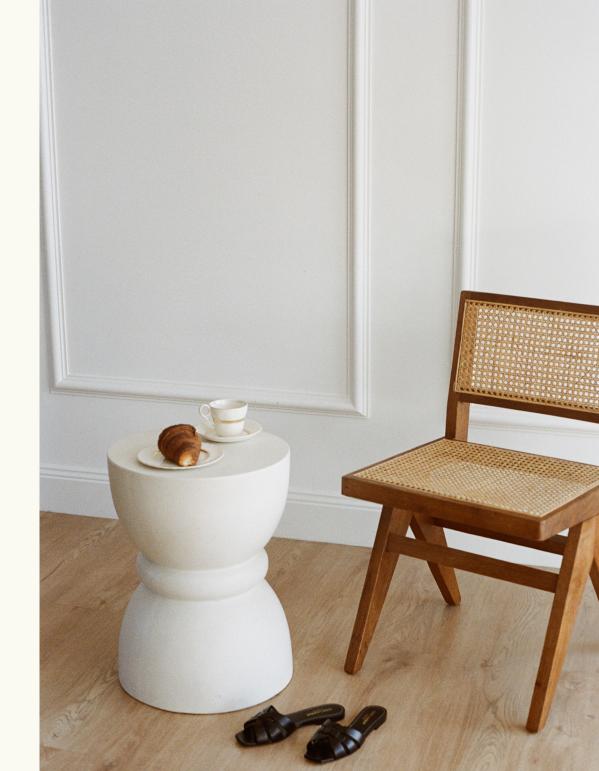

# OUR INSPIRATION.

Inspired by co-founders Sheridyn & Brooke's first mornings in France, LIÁN LOU's Spring Summer 2022 collection DÉBUT encapsulates the contentment of beginning a new day well.

Exploring a city before it wakes, having a clear and open mind, moving your body in nature, the smell of coffee and croissants, experiencing new surroundings and being grateful for the present moment can be felt in each and every detail.

Crisp organic cotton poplin keeps our styles light and fresh on warm summer strolls, while textural linen creates somptueux structure within signature LIAN LOU designs. Find bespoke buttons in natural corozo materials take on the layers of a freshly baked croissant, with our seasonal quilt stitch manifesting from the strength and presence of Parisian architecture.