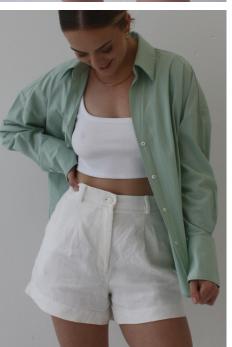

## LUCIEN SHIRT.

100% ORGANIC COTTON WHITE & JARDIN GREEN NZD 290

An oversized shirt with an open collar to highlight the decollotage in a fresh white and a soft sage green. Made in a crisp organic cotton poplin fabrication for structure and fresh skin feel. Finished with a flattering curved side hem and our seasonal bespoke buttons on an extended cuff.

## SENAT SKIRT.

100% LINEN JARDIN GREEN NZD 240

A high-waisted mini skirt with subtle a-line shape to flatter the body in a soft sage green. Made in a textured linen fabrication for structure and breathability. Fully lined in soft organic cotton for comfortable skin feel.