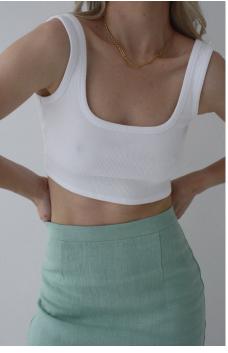

Made in New Zealand.

98% ORGANIC COTTON 2% SPANDEX
WHITE
NZD 70

An everyday crop with a square neckline and lowered back for an extra hint of skin.

Available in fresh white, made from a soft organic cotton rib and spandex fabrication for stretch and comfort.

## SENAT SKIRT.

100% LINEN JARDIN GREEN NZD 240

A high-waisted mini skirt with subtle a-line shape to flatter the body in a soft sage green. Made in a textured linen fabrication for structure and breathability. Fully lined in soft organic cotton for comfortable skin feel.