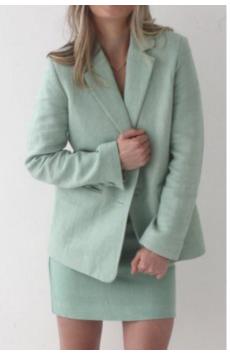

## ASSURE BLAZER.

100% LINEN JARDIN GREEN NZD 520

A masculine style blazer with classic notched lapel and tuckable pockets. Made in a soft sage green textured linen fabrication for structure and breathability. Finished with seasonal bespoke buttons on the cuff. Size up for an oversized look. Fully lined in soft organic cotton for comfortable skin feel.

## SENAT SKIRT.

100% LINEN JARDIN GREEN NZD 240

A high-waisted mini skirt with subtle a-line shape to flatter the body in a soft sage green. Made in a textured linen fabrication for structure and breathability. Fully lined in soft organic cotton for comfortable skin feel.