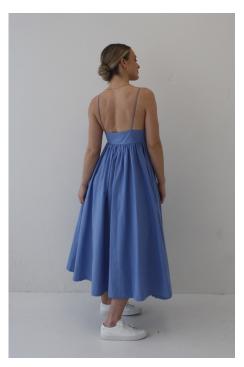

# FLORE MIDI DRESS.

100% ORGANIC COTTON
PORTE BLUE
NZD 520

A soft yet strong midi dress with dipped neckline and thin straps. In a soft cornflower blue, made from crisp organic cotton poplin fabrication creates effortless drape and fresh skin feel. Hidden side pockets and subtle square stitch detailing throughout adds texture and intrigue. Fully lined in soft organic cotton.