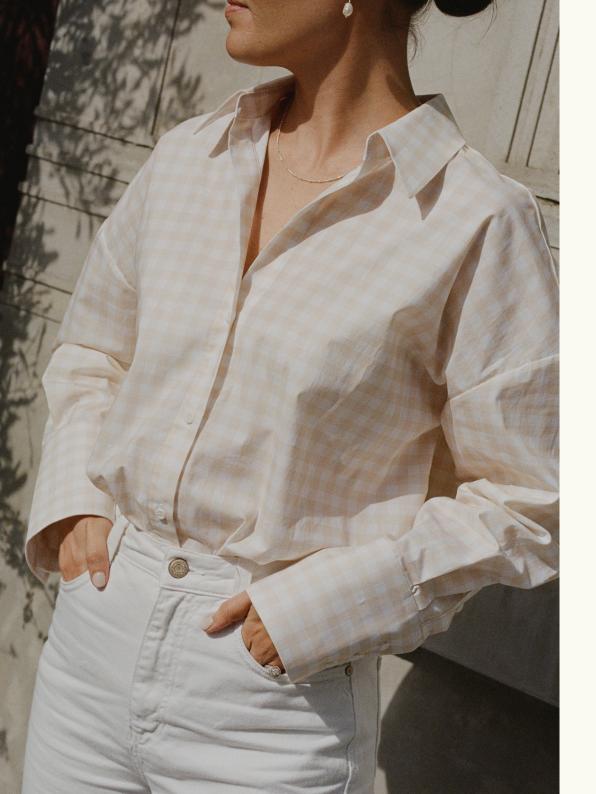

# LUCIEN SHIRT.

100% ORGANIC COTTON CHAISE GINGHAM NZD 300

An oversized shirt with an open collar to highlight the decollotage in a bespoke gingham print. Made in a crisp organic cotton poplin fabrication for structure and fresh skin feel. Finished with a flattering curved side hem and our seasonal bespoke buttons on an extended cuff.