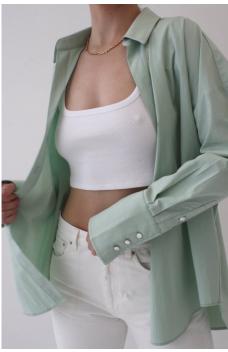

## LUCIEN SHIRT.

100% ORGANIC COTTON WHITE & JARDIN GREEN NZD 290

An oversized shirt with an open collar to highlight the decollotage in a fresh white and a soft sage green. Made in a crisp organic cotton poplin fabrication for structure and fresh skin feel. Finished with a flattering curved side hem and our seasonal bespoke buttons on an extended cuff.