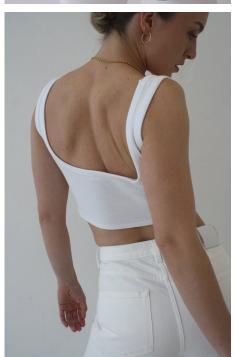

Made in New Zealand.

98% ORGANIC COTTON 2% SPANDEX
WHITE
NZD 70

An everyday crop with a square neckline and lowered back for an extra hint of skin.

Available in fresh white, made from a soft organic cotton rib and spandex fabrication for stretch and comfort.