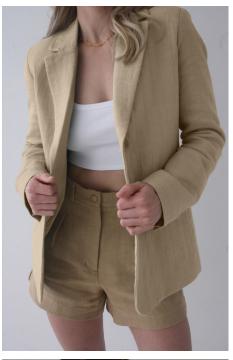

## ASSURE BLAZER.

100% LINEN CROISSANT BROWN NZD 520

A masculine style blazer with classic notched lapel and tuckable pockets. Made in a warm beige tone textured linen fabrication for structure and breathability. Finished with seasonal bespoke buttons on the cuff. Size up for an oversized look. Fully lined in soft organic cotton for comfortable skin feel.

### PROMENADE SHORTS.

100% LINEN WHITE & CROISSANT BROWN NZD 280

A high-waisted mini skirt with subtle a-line shape to flatter the body in both crisp white and warm beige. Made in a textured linen fabrication for structure and breathability. Fully lined in soft organic cotton for comfortable skin feel.