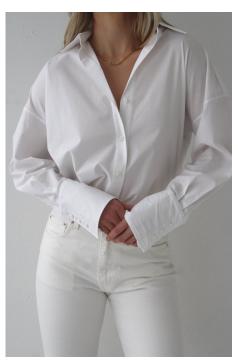

## LUCIEN SHIRT.

100% ORGANIC COTTON WHITE & JARDIN GREEN NZD 290

An oversized shirt with an open collar to highlight the decollotage in a fresh white and a soft sage green. Made in a crisp organic cotton poplin fabrication for structure and fresh skin feel. Finished with a flattering curved side hem and our seasonal bespoke buttons on an extended cuff.