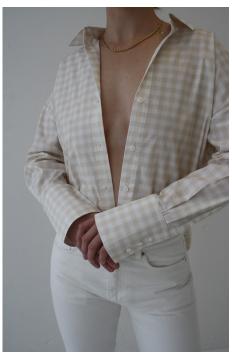

# LUCIEN SHIRT.

100% ORGANIC COTTON CHAISE GINGHAM NZD 300

An oversized shirt with an open collar to highlight the decollotage in a bespoke gingham print. Made in a crisp organic cotton poplin fabrication for structure and fresh skin feel. Finished with a flattering curved side hem and our seasonal bespoke buttons on an extended cuff.