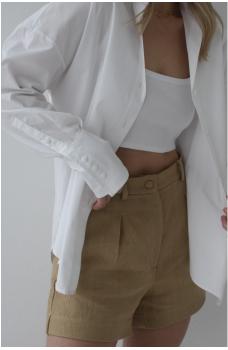

### PROMENADE SHORTS.

100% LINEN WHITE & CROISSANT BROWN NZD 280

A high-waisted mini skirt with subtle a-line shape to flatter the body in both crisp white and warm beige. Made in a textured linen fabrication for structure and breathability. Fully lined in soft organic cotton for comfortable skin feel.