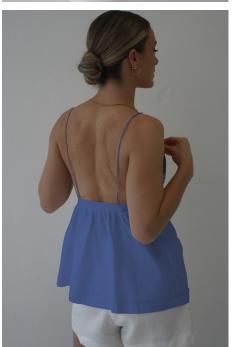

#### AVENUE TOP.

100% ORGANIC COTTON WHITE & PORTE BLUE NZD 220

A delicate top with dipped neckline, thin straps and low back for a barely there feel. Made in crisp organic cotton poplin fabrication creates effortless drape and fresh skin feel. Available in fresh white and soft cornflower blue with a subtle square stitch detailing throughout adds texture and intrigue. Fully lined in soft organic cotton.