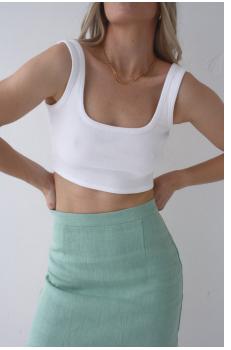

Made in New Zealand.

98% ORGANIC COTTON 2% SPANDEX
WHITE
NZD 70

An everyday crop with a square neckline and lowered back for an extra hint of skin.

Available in fresh white, made from a soft organic cotton rib and spandex fabrication for stretch and comfort.

## SENAT SKIRT.

100% LINEN JARDIN GREEN NZD 240

A high-waisted mini skirt with subtle a-line shape to flatter the body in a soft sage green. Made in a textured linen fabrication for structure and breathability. Fully lined in soft organic cotton for comfortable skin feel.