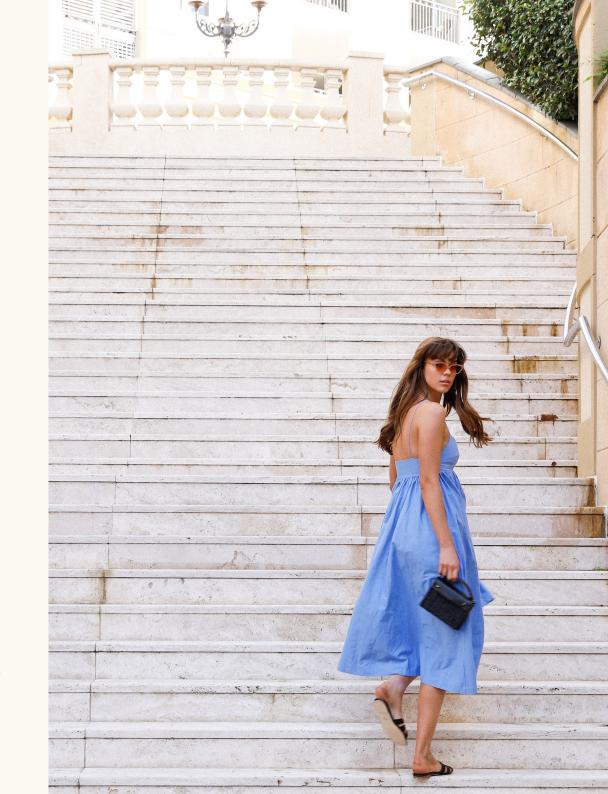

# FLORE MIDI DRESS.

100% ORGANIC COTTON
PORTE BLUE
NZD 520

A soft yet strong midi dress with dipped neckline and thin straps. In a soft cornflower blue, made from crisp organic cotton poplin fabrication creates effortless drape and fresh skin feel. Hidden side pockets and subtle square stitch detailing throughout adds texture and intrigue. Fully lined in soft organic cotton.