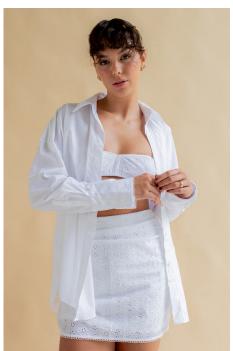

# LUCIEN SHIRT.

100% ORGANIC COTTON
WHITE
NZD 290

An oversized shirt with an open collar to highlight the decollotage in a fresh white. Made in a crisp organic cotton poplin fabrication for structure and fresh skin feel. Finished with a flattering curved side hem and our seasonal loop trim decorating the extended cuff.

# SERENITE SARONG.

100% COTTON FLEUR BRODERIE NZD 70

A versatile sarong with our seasonal loop trim along bottom edge for a delicate touch. Available in broderie anglaise and sunshine yellow, made from a light cotton fabrication for an easy cover-up.