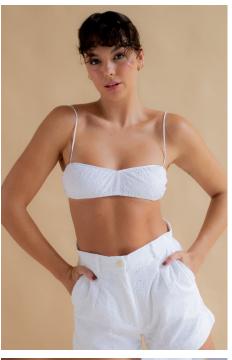

### PETALE BRALETTE.

100% COTTON FLEUR BRODERIE NZD 160

A feminine style bralette with gentle dipped neckline and thin straps. Made in an intricate cotton broderie anglaise fabrication for comfort and breathability. Elasticated under the bust and finished with an easy-to-use clasp. Fully lined in soft organic cotton for soft skin feel.

#### PROMENADE SHORTS.

100% COTTON FLEUR BRODERIE NZD 250

A high-waisted short with pockets and subtle angled hems to flatter the leg. Made in an intricate cotton broderie anglaise with soft organic cotton lining for comfort and breathability. Finished with seasonal loop trim detailing along the pockets, natural corozo button and extended belt loops.