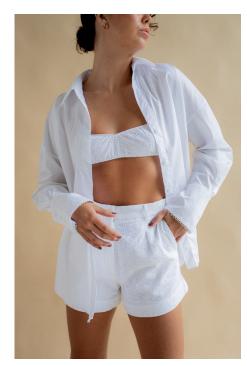

# LUCIEN SHIRT.

100% ORGANIC COTTON
WHITE
NZD 290

An oversized shirt with an open collar to highlight the decollotage in a fresh white. Made in a crisp organic cotton poplin fabrication for structure and fresh skin feel. Finished with a flattering curved side hem and our seasonal loop trim decorating the extended cuff.

#### PROMENADE SHORTS.

100% COTTON FLEUR BRODERIE NZD 250

A high-waisted short with pockets and subtle angled hems to flatter the leg. Made in an intricate cotton broderie anglaise with soft organic cotton lining for comfort and breathability. Finished with seasonal loop trim detailing along the pockets, natural corozo button and extended belt loops.