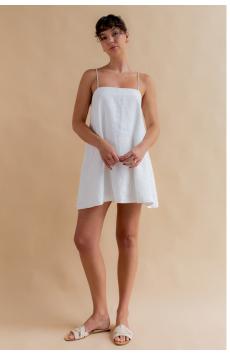

### JOUR MINI DRESS.

100% LINEN OFF-WHITE NZD 310

An understated A line mini dress with low back and thin straps. Made in a soft off-white linen fabrication for effortless drape and breathability. Finished with five fabric covered buttons at the back for ease of slipping on and off. Fully lined in soft organic cotton for comfortable skin feel.

Made in New Zealand.