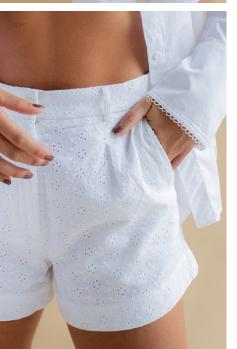

#### PROMENADE SHORTS.

100% COTTON FLEUR BRODERIE NZD 250

A high-waisted short with pockets and subtle angled hems to flatter the leg. Made in an intricate cotton broderie anglaise with soft organic cotton lining for comfort and breathability. Finished with seasonal loop trim detailing along the pockets, natural corozo button and extended belt loops.