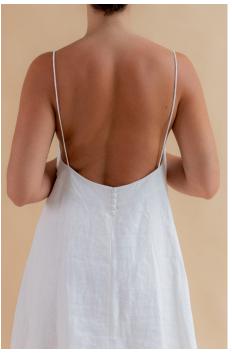

### JOUR MINI DRESS.

100% LINEN OFF-WHITE NZD 310

An understated A line mini dress with low back and thin straps. Made in a soft off-white linen fabrication for effortless drape and breathability. Finished with five fabric covered buttons at the back for ease of slipping on and off. Fully lined in soft organic cotton for comfortable skin feel.

Made in New Zealand.