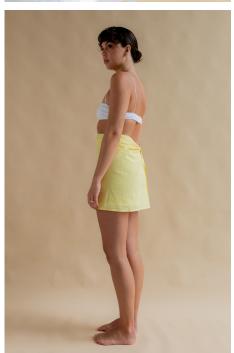

## SERENITE SARONG.

100% ORGANIC COTTON SOLEIL YELLOW NZD 70

A versatile sarong with our seasonal loop trim along bottom edge for a delicate touch. Available in sunshine yellow and broderie anglaise, made from a light organic cotton fabrication for an easy cover-up.