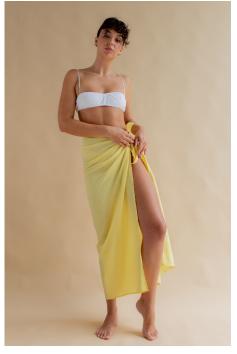

## SERENITE SARONG.

100% ORGANIC COTTON SOLEIL YELLOW NZD 70

A versatile sarong with our seasonal loop trim along bottom edge for a delicate touch. Available in sunshine yellow and broderie anglaise, made from a light organic cotton fabrication for an easy cover-up.