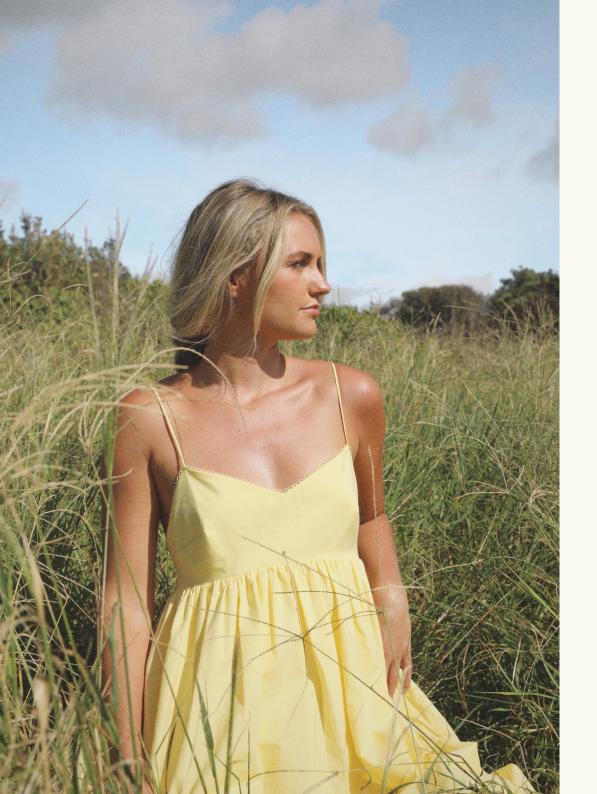

## FLORE MIDI DRESS.

100% ORGANIC COTTON SOLEIL YELLOW NZD 490

A soft yet strong midi dress with dipped neckline and thin straps. In a soft sunshine yellow, made from crisp organic cotton poplin fabrication creates effortless drape and fresh skin feel. Hidden side pockets and a delicate loop trim along the neckline adds a feminine touch.