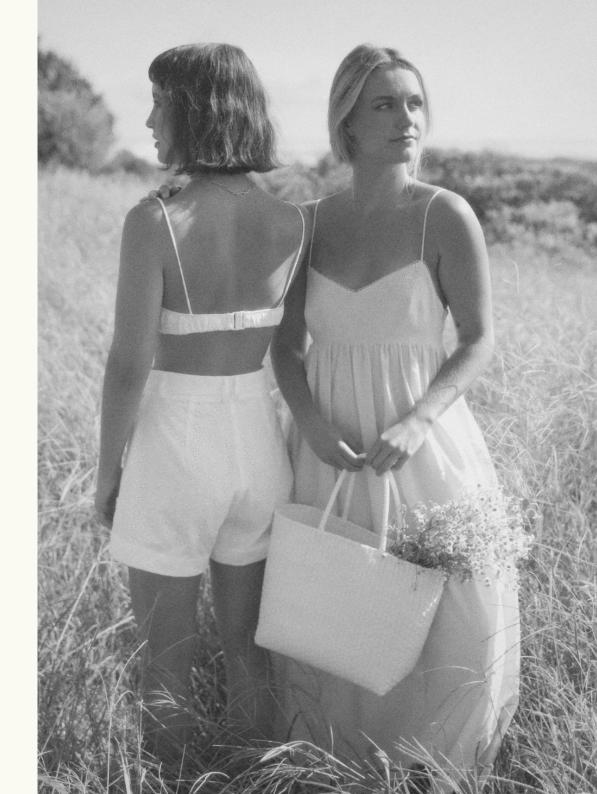

## SERENITE SARONG.

100% ORGANIC COTTON SOLEIL YELLOW NZD 70

A versatile sarong with our seasonal loop trim along bottom edge for a delicate touch. Available in sunshine yellow and broderie anglaise, made from a light organic cotton fabrication for an easy cover-up.

### JOUR MINI DRESS.

100% LINEN OFF-WHITE NZD 310

An understated A line mini dress with low back and thin straps. Made in a soft off-white linen fabrication for effortless drape and breathability. Finished with five fabric covered buttons at the back for ease of slipping on and off. Fully lined in soft organic cotton for comfortable skin feel.