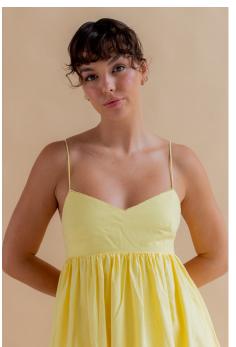

## FLORE MIDI DRESS.

100% ORGANIC COTTON SOLEIL YELLOW NZD 490

A soft yet strong midi dress with dipped neckline and thin straps. In a soft sunshine yellow, made from crisp organic cotton poplin fabrication creates effortless drape and fresh skin feel. Hidden side pockets and a delicate loop trim along the neckline adds a feminine touch.