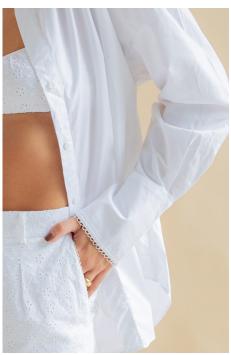

# LUCIEN SHIRT.

100% ORGANIC COTTON
WHITE
NZD 290

An oversized shirt with an open collar to highlight the decollotage in a fresh white. Made in a crisp organic cotton poplin fabrication for structure and fresh skin feel. Finished with a flattering curved side hem and our seasonal loop trim decorating the extended cuff.

Made in New Zealand.