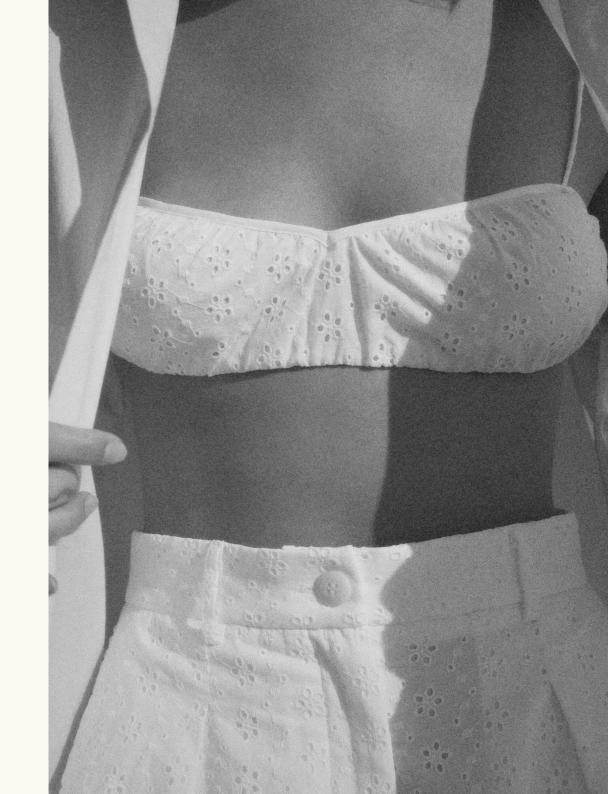

### PETALE BRALETTE.

100% COTTON FLEUR BRODERIE NZD 160

A feminine style bralette with gentle dipped neckline and thin straps. Made in an intricate cotton broderie anglaise fabrication for comfort and breathability. Elasticated under the bust and finished with an easy-to-use clasp. Fully lined in soft organic cotton for soft skin feel.

Made in New Zealand.

#### PROMENADE SHORTS.

100% COTTON FLEUR BRODERIE NZD 250

A high-waisted short with pockets and subtle angled hems to flatter the leg. Made in an intricate cotton broderie anglaise with soft organic cotton lining for comfort and breathability. Finished with seasonal loop trim detailing along the pockets, natural corozo button and extended belt loops.