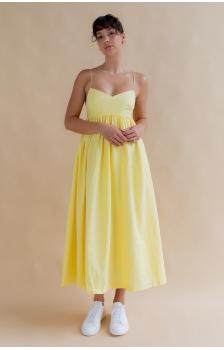

## FLORE MIDI DRESS.

100% ORGANIC COTTON SOLEIL YELLOW NZD 490

A soft yet strong midi dress with dipped neckline and thin straps. In a soft sunshine yellow, made from crisp organic cotton poplin fabrication creates effortless drape and fresh skin feel. Hidden side pockets and a delicate loop trim along the neckline adds a feminine touch.