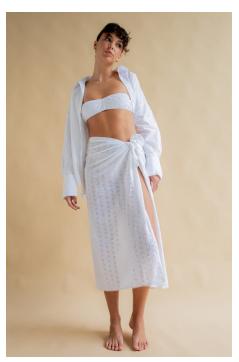

# LUCIEN SHIRT.

100% ORGANIC COTTON
WHITE
NZD 290

An oversized shirt with an open collar to highlight the decollotage in a fresh white. Made in a crisp organic cotton poplin fabrication for structure and fresh skin feel. Finished with a flattering curved side hem and our seasonal loop trim decorating the extended cuff.

# SERENITE SARONG.

100% COTTON FLEUR BRODERIE NZD 70

A versatile sarong with our seasonal loop trim along bottom edge for a delicate touch. Available in broderie anglaise and sunshine yellow, made from a light cotton fabrication for an easy cover-up.