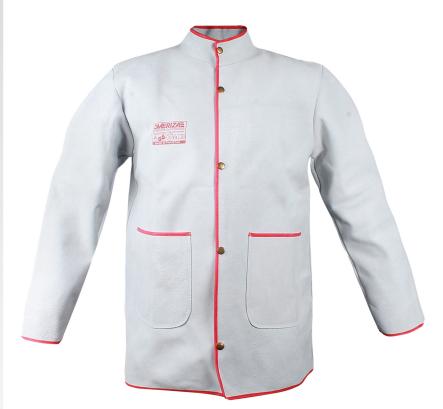

# **Torch Jacket**

Welding Jacket, Crust Leather

#### Features:

Natural split leather
Button closing
To wear over clothing
Full leather collar
Two large front pockets
Excellent leather thickness
Protection against small
droplets of molten metals

### **Applications:**

Cutting
Welding
Small particles of molten splash
Short contact with flames
Protection from radiant heat