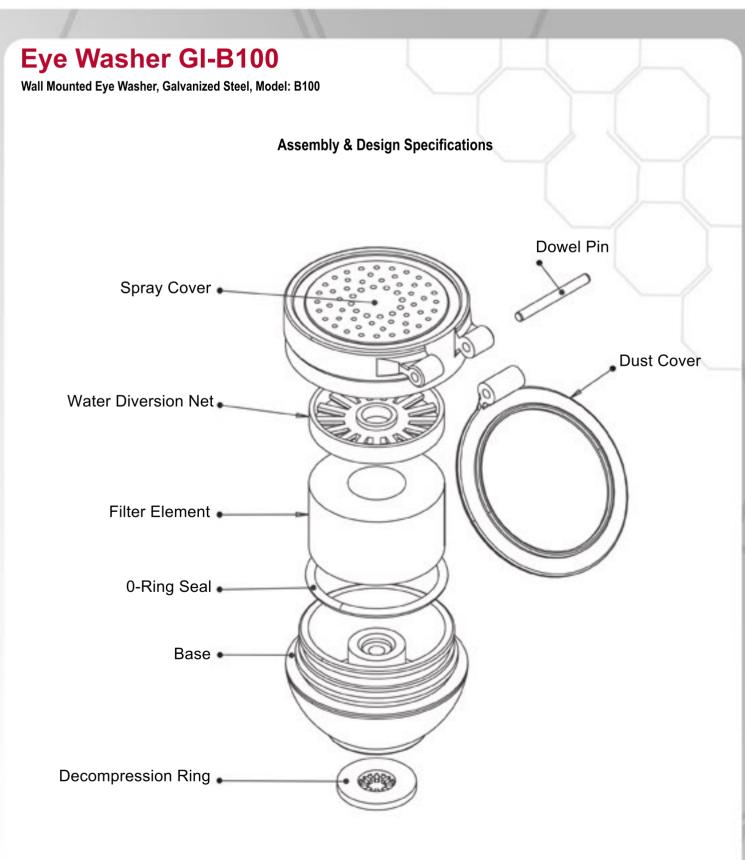

Supply: 1/2" NPT male inlet

Waste: 1-1/4" NPT female outlet

**Spray Head Assembly:** Two spray heads, each head has a dust cover, internal flow control, and filter to remove impurities from water flow

Bowl: 11-1/2" diameter ABS plastic bowl