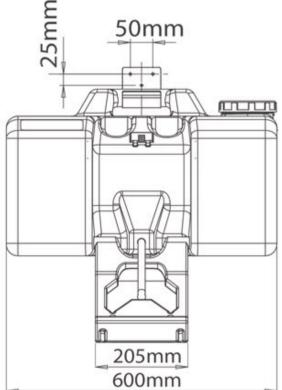

m) at the flow rate of 1.5L/minute (minimum)

Standard: EN 15154-4:2009

Packing: 1 piece / packet 1 packet / carton

**Carton Dimensions:** 61 x 27 x 38 cms

#### **Carton Weight:**

Gross Weight: 5.6 kgs. / carton Net Weight: 4.7 kgs. / carton

> Volume: CBM 0.0626

> > Origin: China

### Applications:

Where the eyes of any person may be exposed to injurious or corrosive materials, when suitable facilities for quick flushing of eyes needsto be provided and a continuous supply of water is not available. Although it may be installed in a wide variety of locations, it is ideal

for the remote & low traffic areas where protective measures are still needed



M339670821



**Portable Eye Washer P150** 

9-Gallons, Portable Type Eye Washer, Model: P150

#### Assembly & Design Specifications





SSE