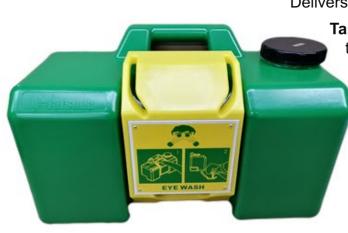

## **Portable Eye Washer P150**

9-Gallons, Portable Type Eye Washer, Model: P150

### Features:

Self-contained 9-gallon gravity flow eyewash unit uses gravity to deliver water through dual spray heads Delivers over six gallons (22.5L) of water for 15minutes

Tank: 9gallon capacity safety yellow polyethylene tank, handles on top and side for easy handling

**Operation:** Water flow is activated by pulling down the yellow eyewash tray. Integral full flow nozzles deliver soft spray of water

**Drain:** Wastewater is directed to discharge into the floor drain. A storage tank or other receptor could be used to collect waste water to avoid pollution (not included)