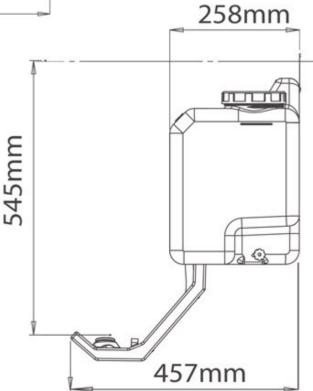

at the flow rate of 1.5L/minute (minimum)

Standard: EN 15154-4:2009

Packing: 1 piece / packet 1 packet / carton

**Carton Dimensions:** 61 x 27 x 38 cms

#### **Carton Weight:**

Gross Weight: 5.6 kgs. / carton Net Weight: 4.7 kgs. / carton

> Volume: CBM 0.0626

> > Origin: China

### Applications:

Where the eyes of any person may be exposed to injurious or corrosive materials, when suitable facilities for quick flushing of eyes needsto be provided and a continuous supply of water is not available. Although it may be installed in a wide variety of locations, it is ideal

for the remote & low traffic areas where protective measures are still needed



M339670821



**Portable Eye Washer P150** 

9-Gallons, Portable Type Eye Washer, Model: P150

#### Assembly & Design Specifications





SSE