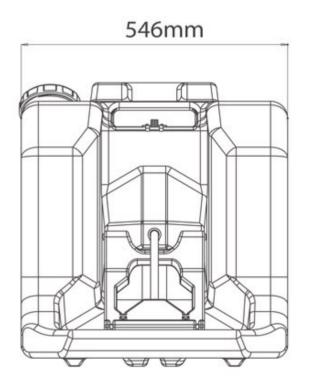

nless steel bracket for a mounting unit on the wall

**Discharge time:** 15 minutes (minimum) at the flow rate of 1.5L/minute (minimum)

Standard: EN 15154-4:2009

Packing: 1 piece / packet 1 packet / carton

**Carton Dimensions:** 55 x 52.5 x 60 cms

Carton Weight: Gross Weight: 10.5 kgs. / carton Net Weight: 7.8 kgs. / carton

> **Volume:** CBM 0.1733

> > Origin: China

#### **Applications:**

Where the eyes of any person may be exposed to injurious or corrosive materials, when suitable facilities for quick flushing of eyes needs to be provided & continuous supply of water is not available. Although it may be installed in a wide variety of locations, it is ideal for the remote & low traffic areas where protective measures are still needed









#### Assembly & Design Specifications



# 582mm