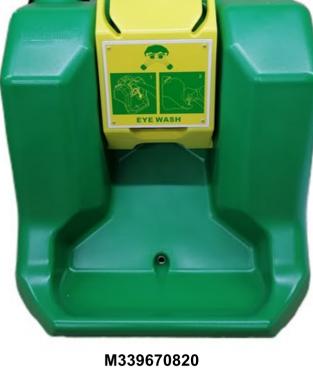

### **Portable Eye Washer P100**

16-Gallons, Portable Type Eye Washer, Model: P100

#### Features:

Self-contained 16-gallon gravity flow eyewash unit uses gravity to deliver water through dual spray heads Delivers over seven gallons (26L) of water for 15minutes

**Tank:** 16gallon capacity safety yellow polyethylene tank, handles on top and side for easy handling

**Operation:** Water flow is activated by pulling down the yellow eyewash tray. Integral full flow nozzles deliver soft spray of water

**Drain:** Wastewater is directed into the drain opening in tank basin, 3ft long drain hose in basin directs discharge into a floor drain storage tank, or other receptors