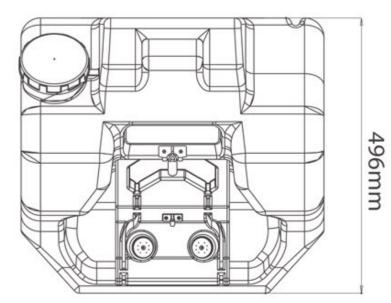

racket for a mounting unit on the wall

**Discharge time:** 15 minutes (minimum) at the flow rate of 1.5L/minute (minimum)

Standard: EN 15154-4:2009

Packing: 1 piece / packet 1 packet / carton

**Carton Dimensions:** 55 x 52.5 x 60 cms

Carton Weight: Gross Weight: 10.5 kgs. / carton Net Weight: 7.8 kgs. / carton

> **Volume:** CBM 0.1733

> > Origin: China

#### **Applications:**

Where the eyes of any person may be exposed to injurious or corrosive materials, when suitable facilities for quick flushing of eyes needs to be provided & continuous supply of water is not available. Although it may be installed in a wide variety of locations, it is ideal for the remote & low traffic areas where protective measures are still needed









#### Assembly & Design Specifications



# 582mm