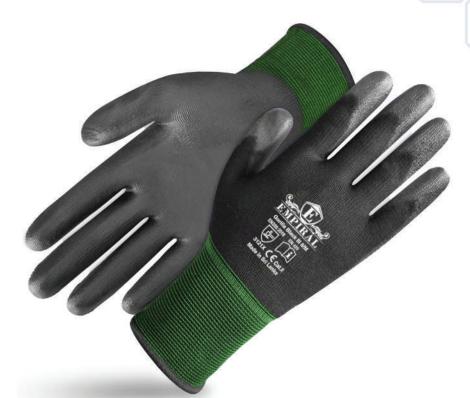

Features:

Lightweight, elastic, with excellent tactile sensitivity. Exceptional dry grip. Excellent abrasion resistance and durability. Ergonomic design with comfortable fit. Knit wrist cuff and breathable back.

## Standards:

CE, CATII EN388:2016 3121X EN420:2003/A1:2009

> Packing: 12 pairs / bag 240 pairs / carton

**Carton Dimension:** 60 x 40 x 30 cms

**Carton Weight:** Gross Weight: 6.67kgs/carton Net Weight: 6kgs/carton

> Volume: CBM 0.072

> > **Origin:** Sri Lanka

## **Application:**

Assembly of micro component and printed circuits. Delicate and precision handling of little objects / fine finishing jobs. Assembly of dry components / electronics / electric motors / air conditioners. Photo labs / Do It Yourself. Car manufacturing industry. Preparation of cosmetics, medicin