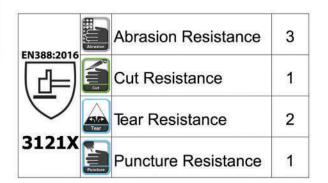

## Standards:

CE, CATII EN388:2016 3121X EN420:2003/A1:2009

> Packing: 12 pairs / bag 240 pairs / carton

**Carton Dimension:** 60 x 40 x 30 cms

**Carton Weight:** Gross Weight: 6.67kgs/carton Net Weight: 6kgs/carton