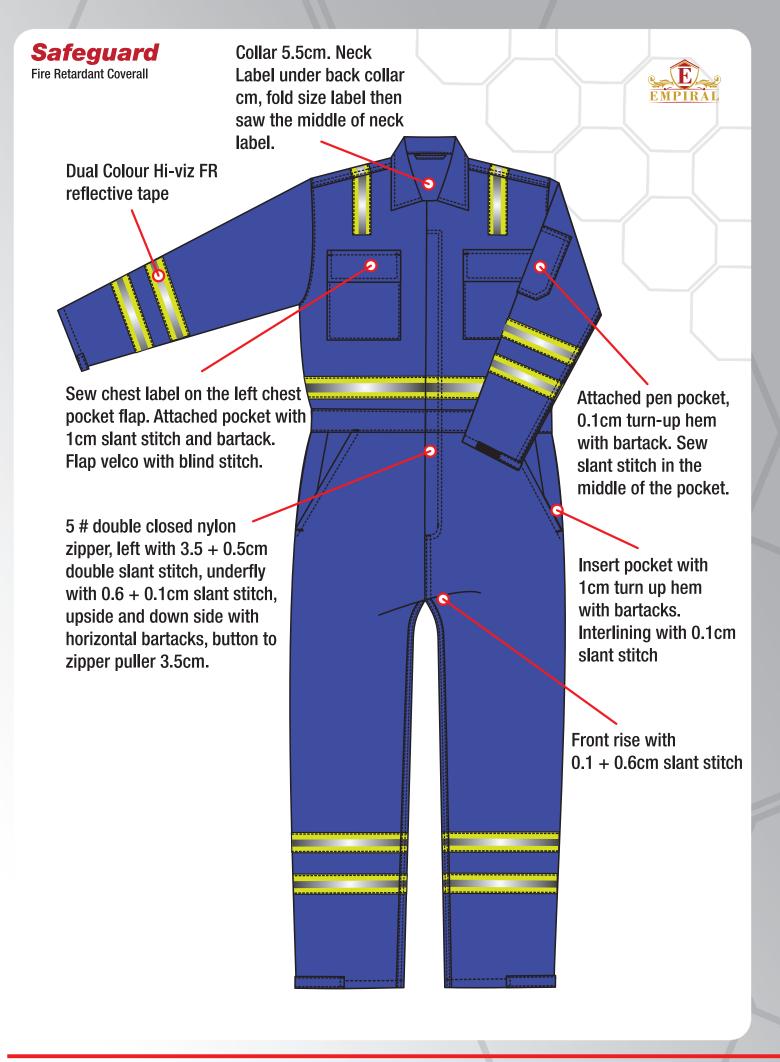

## **FEATURES:**

100% Cotton Fire Retardant Garment.
Garment tested for heat & flame, welding, limited flame spread and electrostatic, special finish for increased wearer comfort.
Safety and protection with durability, two front chest pocket, one pen pocket.
Two swing pockets on leg and two back pockets on hip.
Velcro to adjust the sleeves and two way high quality metal zipper with flap.
High quality / dual colour FR reflective tapes on arm, leg and waist for high visibility.