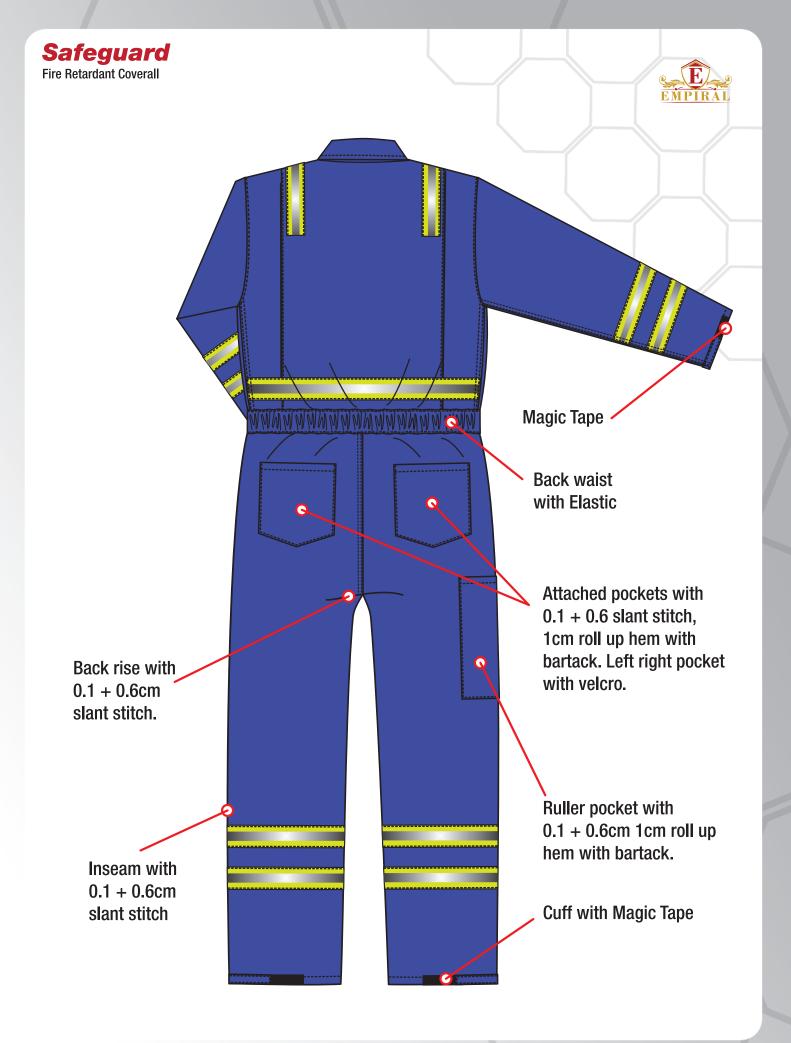

## **FEATURES:**

100% Cotton Fire Retardant Garment.
Garment tested for heat & flame, welding, limited flame spread and electrostatic, special finish for increased wearer comfort.
Safety and protection with durability, two front chest pocket, one pen pocket.
Two swing pockets on leg and two back pockets on hip.
Velcro to adjust the sleeves and two way high quality metal zipper with flap.
High quality / dual colour FR reflective tapes on arm, leg and waist for high visibility.