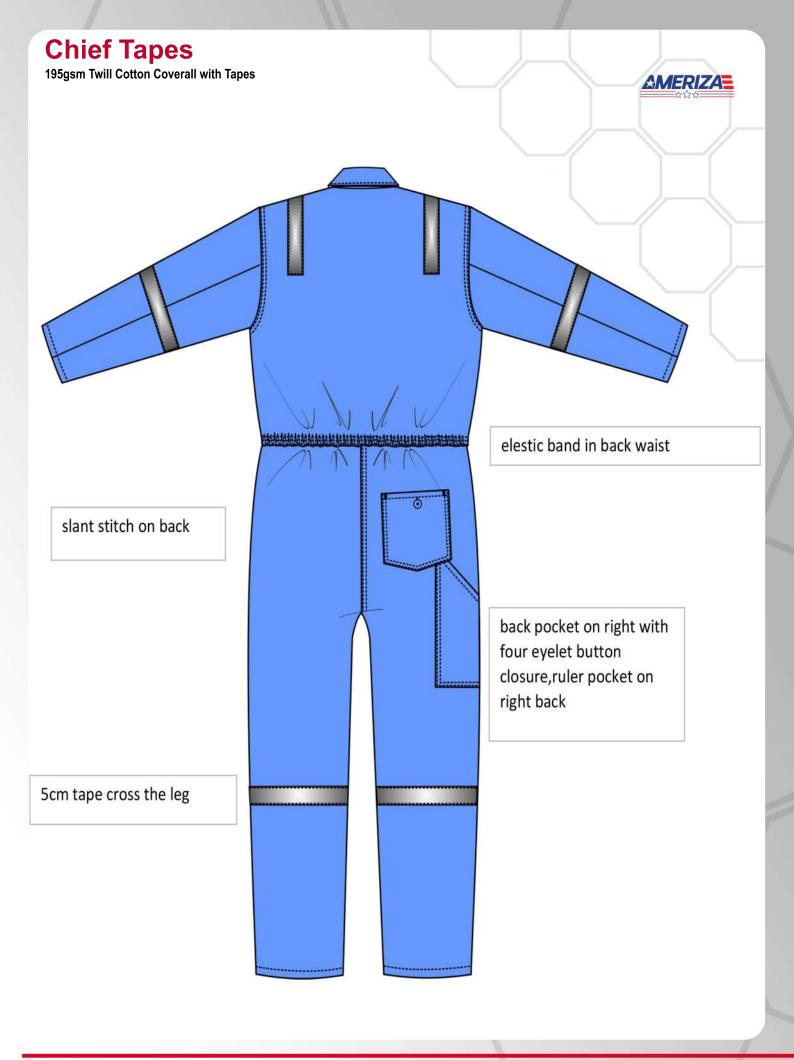

Elestic band in back waist. Back pocket on right with four eyelet button. closure,ruler pocket on right back.

5 cm tape cross the leg.

Gross Weight/Carton: 19 kgs.

Carton Dimension: 51 x 39 x 28 cms.

Cubic Meter/Carton: 0.0557. Packing/Carton: 25 pcs.