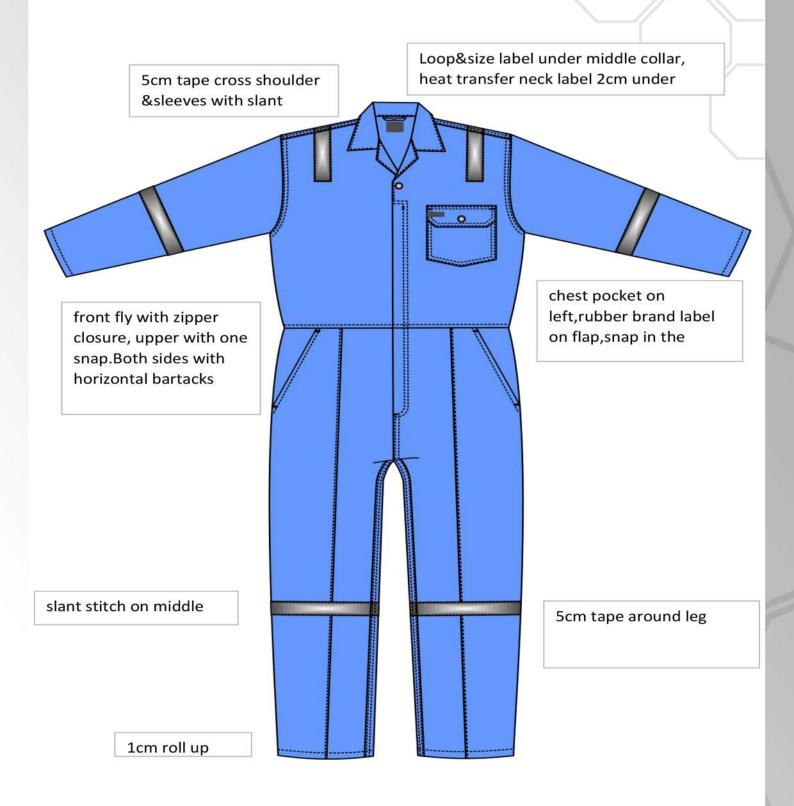

Front:

5 cm tape cross shoulder & sleeves with slant stitches.

One chest pocket on left side.

Front fly with zipper closure, upper with one snap.

Both sides with horizontal bartacks.

5 cm tape around leg.

Back: