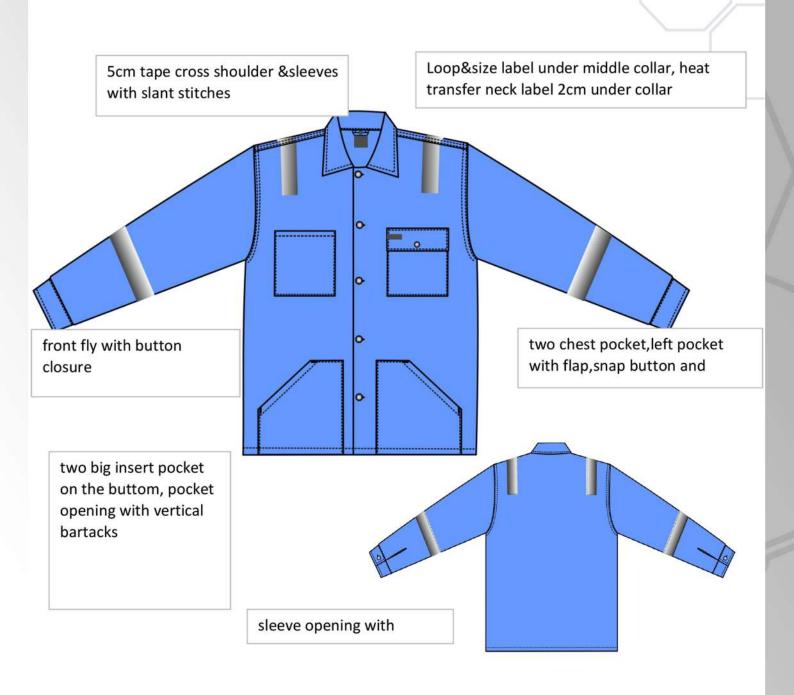

## **Chief Tapes**

195gsm Twill Cotton Pant & Shirt with Tapes

100% Twill Cotton.

Sanforized, Mercerized & Pre-Shrunk.

**Fabric Weight:** 

195 GSM.

Shirt:

5 cm tape cross shoulder & sleeves with slant stitches.
Two chest pocket,left pocket with flap,snap button.
Two big insert pocket on the buttom, pocket opening with vertical bartacks.