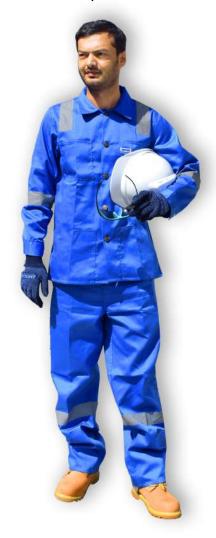

## **Chief Tapes**

195gsm Twill Cotton Pant & Shirt with Tapes

## **Chief Tapes**

195gsm Twill Cotton Pant & Shirt with Tapes

100% Twill Cotton.

Sanforized, Mercerized & Pre-Shrunk.

**Fabric Weight:** 

195 GSM.

Shirt:

5 cm tape cross shoulder & sleeves with slant stitches.
Two chest pocket,left pocket with flap,snap button.
Two big insert pocket on the buttom, pocket opening with vertical bartacks.

Pant:

6 loops on waist, elestic band in back waist.

1 button in front ,zipper closure for pants.

Insert pocket on both sides.

Back pocket on right with four eyelet button closure,ruler pocket on right back.

5cm tape around
1cm roll up cuff.

Gross Weight/Carton: 19 kgs.
Carton Dimension: 51 x 39 x 28 cms.
Cubic Meter/Carton: 0.0557.
Packing/Carton: 25 pcs.

Sizes: S - 4XL

CHIEF Tapes - Patrol Blue A50506280

CHIEF Tapes - Grey A50506070