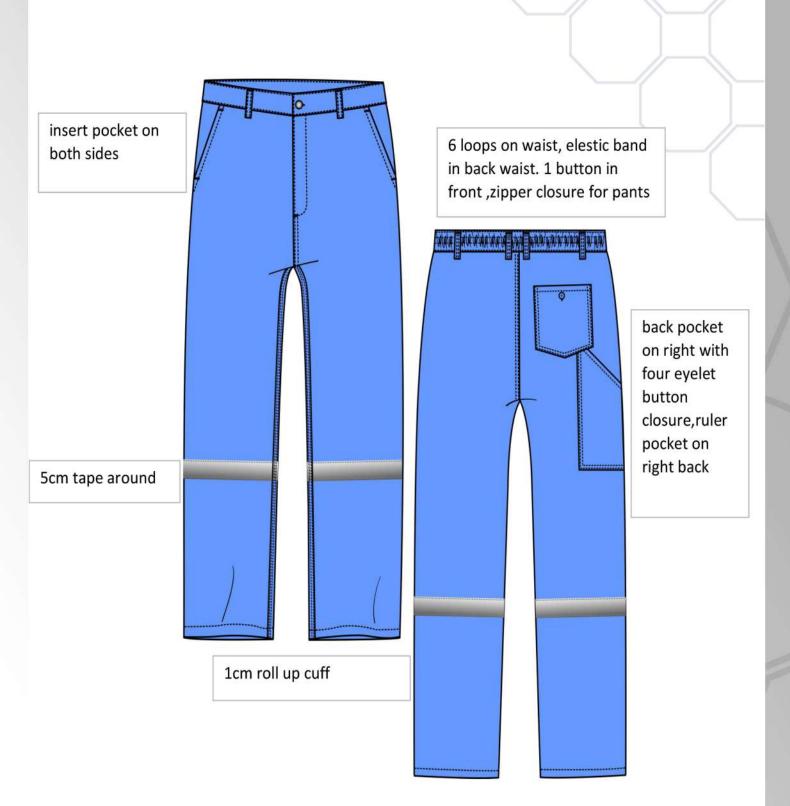

Pant:

6 loops on waist, elestic band in back waist.

1 button in front ,zipper closure for pants.

Insert pocket on both sides.

Back pocket on right with four eyelet button closure,ruler pocket on right back.

5cm tape around
1cm roll up cuff.

Gross Weight/Carton: 19 kgs.
Carton Dimension: 51 x 39 x 28 cms.
Cubic Meter/Carton: 0.0557.
Packing/Carton: 25 pcs.

Sizes: S - 4XL

CHIEF Tapes - Patrol Blue A50506280

CHIEF Tapes - Grey A50506070