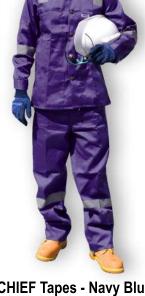

CHIEF Tapes - Khaki A50506050

CHIEF Tapes - Navy Blue A50506040

195gsm Twill Cotton Pant & Shirt with Tapes