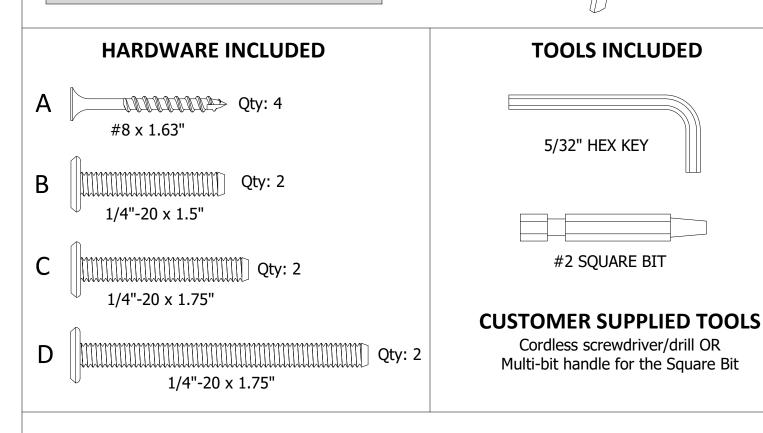

# Cape Collection Folding & Reclining Adirondack Chair

Assembly Guide

## **IMPORTANT!**

<u>DO NOT fully tighten the bolts</u> until all bolts are started. Once all bolts are inserted, go back & tighten all the bolts.









For information on Care and Cleaning or to Register your Bahia Verde<sup>™</sup> product, please visit www.bahiaverdeoutdoors.com.

**BV-CHL1** 12.05.22 PAGE 2 OF 2

### **STEP 2-3**

With the Back and Seat on their sides, attach one side of the Back to the Seat using (1) C Bolt as shown.

Repeat on other side.

#### **STEP 4-5**

With Chair on its side. Attach Arm to Back using (1) Bolt D. Insert Bolt from Arm, through Back Support Side, into the Back. (Note: Screws face outward on Back Support Brace)

Repeat on other side.

#### **STEP 6-7**

With chair still on its side, attach the Back to the Leg using (1) Bolt B.

Repeat on other side.

## **IMPORTANT NOTE!**