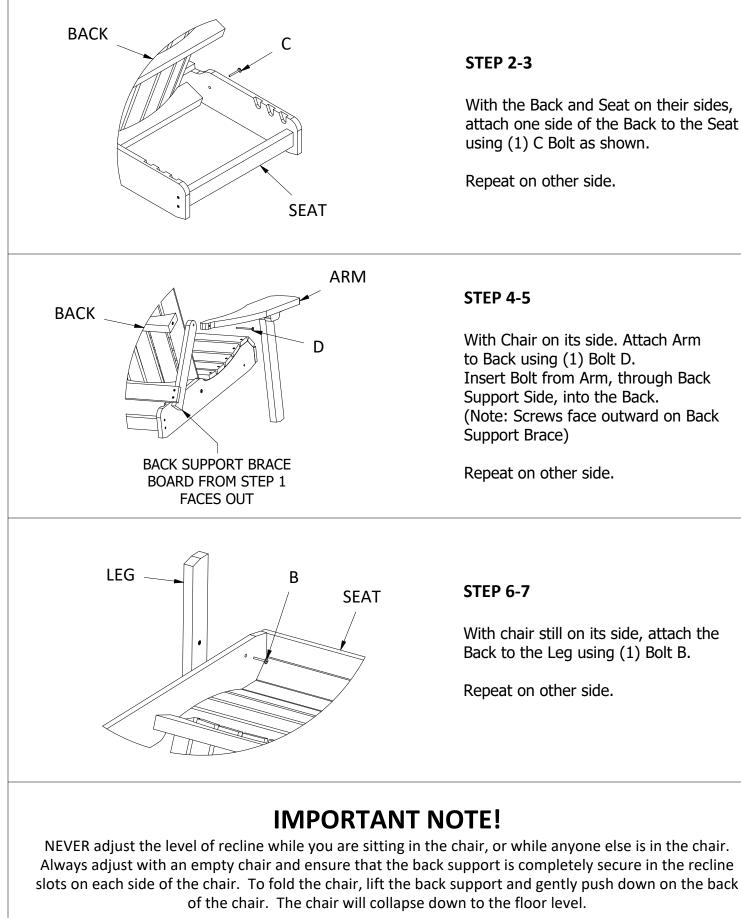

### **STEP 2-3**

With the Back and Seat on their sides, attach one side of the Back to the Seat using (1) C Bolt as shown.

Repeat on other side.

#### **STEP 4-5**

With Chair on its side. Attach Arm to Back using (1) Bolt D. Insert Bolt from Arm, through Back Support Side, into the Back. (Note: Screws face outward on Back Support Brace)

Repeat on other side.

#### **STEP 6-7**

With chair still on its side, attach the Back to the Leg using (1) Bolt B.

Repeat on other side.

## **IMPORTANT NOTE!**