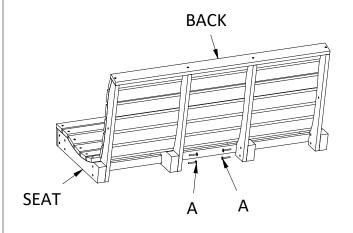

# **IMPORTANT!**

DO NOT fully tighten bolts until all bolts are started.

**SEAT** 

**BACK** 

### **STEP 1 BACK INNER**

Attach Back to Seat using (2) A Bolts on each side.