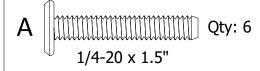

## HARDWARE INCLUDED

### **STEP 1 BACK INNER**

Attach Back to Seat using (2) A Bolts on each side.

# Attach Leg/Arm to Back using (1) A Bolt. Attach Leg/Arm to Seat using (2) B Bolts and (2) C Bolts. Repeat on other side. B LEG/ARM

HDK-0069

Α

For information on Care and Cleaning or to Register your Bahia Verde™ product, please visit www.bahiaverdeoutdoors.com.