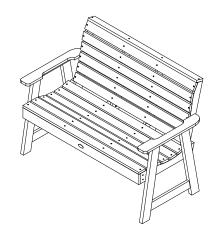

# Riverside Garden Bench

**Assembly Guide** 

Scan for Assembly Video!

BV-BENW3 BV-BENW4

> \*Actual Style May Vary from the One Pictured in this Guide