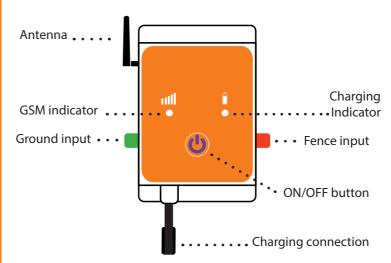

### **INSTALLATION**

**Before you start!** 

Connect the charger and charge the battery for 5

**SMARTPHONE** Get the My.Luda.Farm app from Appstore or Google play

Go to http://my.luda.farm and follow the instructions

### **FUNCTIONS**