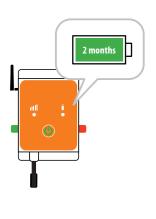

**Installation Guide** 

- 1 FenceAlarm can be connected anywhere on the fence. FenceAlarm runs 2 months on its built-in battery or can be powered continuously by 230 V / 12 V.
- 2 The voltage is measured by connecting the red fence clamp to the fence and the grounding is done through the ground stick.
- 3 The voltage level of the fence is communicated to My.Luda.Farm APP through the built-in SIM that uses the strongest available carrier (operator independent).
- 4 You are in control of the status of your fence in your phone without the need to drive to a remote location to manually check the level. With the option Alarm+ you get alarms if the fence voltage would go down and access to Fence Voltage Graph ™

#### **POWER OPTIONS**

**BUILT IN BATTERY** 