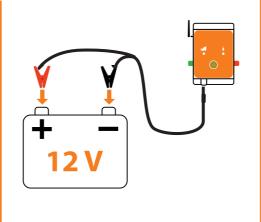

(230V/12V) your FenceAlarm will check the status of the fence every 1 min. If running on its built-in battery, the unit will check the power status every 10 min to save battery.

#### **FUNCTIONALITY**

| SUBSCRIPTION               | FREE           | ALARM +           |
|----------------------------|----------------|-------------------|
| Automatic alarms           | -              | <b>√</b>          |
| Unlimited alarm recipients | -              | ✓                 |
| Fence Voltage Graph        | -              | 60 days           |
| Status update frequency    | Every 24 hours | At voltage change |
| Low battery alert          | <b>√</b>       | <b>√</b>          |
| Price                      | 0€             | 60 € / year       |

#### **POWER OPTIONS**

**BUILT IN BATTERY** 







### **FUNCTIONS**



### **TECHNICAL SPECIFICATION**

Electric Fence GSM Alarmer Battery type (included) Power supply adapter Power input fence sensor **IP Classification** Voltage range Voltage accuracy Operating temperature Storage temperature System requirements for APPs

Part no 1072 2G Dual-band 900/1800 MHZ Rechargeble 18650 Li-ion 3.7V 3400 mAh AC 100-240V **○ ( )** DC 12 V 1A 100 - 12 000 V +/-100 V.Max 15 joule  $-20^{\circ}\text{C} - +50^{\circ}\text{C}$ 

Android 4.1 or higher, iOS 6 or higher





Luda.Farm AB Krokslätts Fabriker 30, 431 37 Mölndal - SWEDEN

-40°C - +50°C



# Alarm +

- Automatic alarms
- Unlimited alarm recipients
- Fence Voltage Graph™
- Status update at voltage change

60 € / year

- With Alarm+ you get notified at low voltage through automatic alarms whi