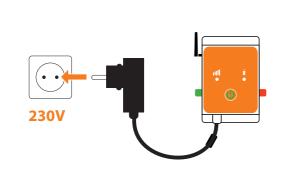

ly (230V/12V) your FenceAlarm will check the status of the fence every 1 min. If running on its built-in battery, the unit will check the power status every 10 min to save battery.

#### **FUNCTIONALITY**

| SUBSCRIPTION               | FREE           | ALARM +           |
|----------------------------|----------------|-------------------|
| Automatic alarms           | -              | <b>√</b>          |
| Unlimited alarm recipients | -              | ✓                 |
| Fence Voltage Graph        | -              | 60 days           |
| Status update frequency    | Every 24 hours | At voltage change |
| Low battery alert          | <b>√</b>       | <b>√</b>          |
| Price                      | 0€             | 60 € / year       |

#### **POWER OPTIONS**

**BUILT IN BATTERY** 







### **FUNCTIONS**



### **TECHNICAL SPECIFICATION**

Electric Fence GSM Alarmer Battery type (included) Power supply adapter Power input fence sensor **IP Classification** Voltage range Voltage accuracy Operating temperature Storage temperature System requirements for APPs

Part no 1072 2G Dual-band 900/1800 MHZ Rechargeble 18650 Li-ion 3.7V 3400 mAh AC 100-240V **○ ( )** DC 12 V 1A 100 - 12 000 V +/-100 V.Max 15 joule  $-20^{\circ}\text{C} - +50^{\circ}\text{C}$ 

Android 4.1 or higher, iOS 6 or higher





Luda.Farm AB Krokslätts Fabriker 30, 431 37 Mölndal - SWEDEN

-40°C - +50°C



# Alarm +

- Automatic alarms
- Unlimited alarm recipients
- Fence Voltage Graph™
- Status update at voltage change

60 € / year

- With Alarm+ you get notified at low voltage through automatic alarms w