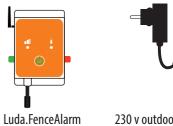

#### **INCLUDED IN THE BOX**

Part no. 7039

Part no.1072

Part no. 6057

Fence Clamp Red Part no. 6058

**Ground clamp Green** Part no. 6059

### **INSTALLATION**

**Before you start!** 

Connect the charger and charge the battery for 5

**SMARTPHONE** Get the My.Luda.Farm app from Appstore or Google play

Go to http://my.luda.farm and follow the instructions