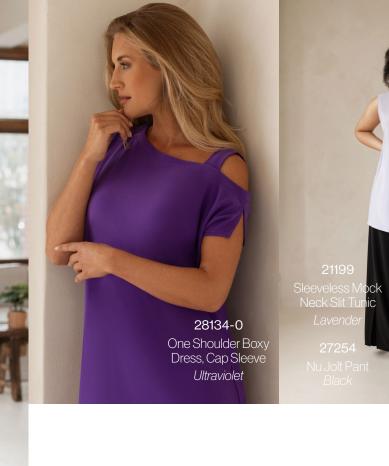

T4704 Bamboo Wide Leg Slit Pant Black After 5 Collection 21197PP Reversible Angle Tank Tunic Abstract

3721 Nu Tuxedo Legging, Mesh *Black* 

22271-0 One Shoulder Boxy Top, Cap Sleeve *Lavender* 

27251 Side Slit Wide Capri Lavender