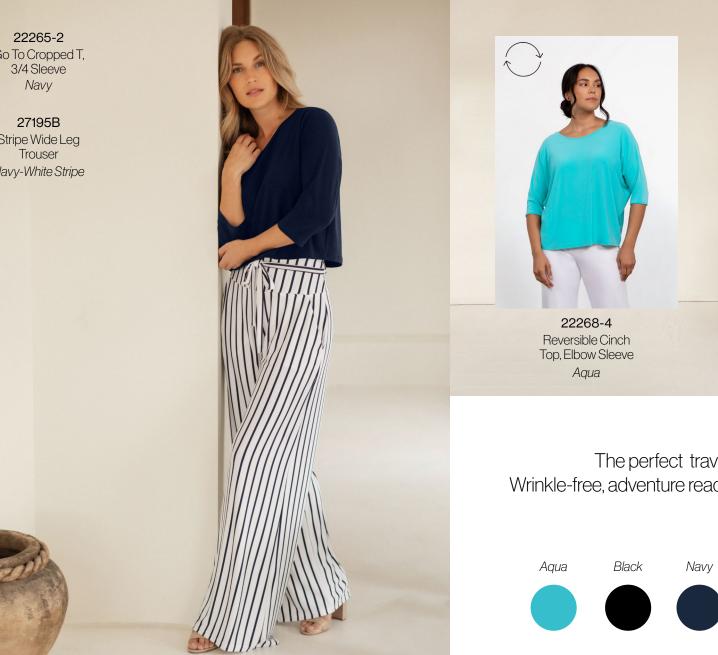

5114

ip Shrug *Navy*  Go To Cropped T, 3/4 Sleeve Navy

Stripe Wide Leg Trouser Navy-White Stripe

Texture Block Boxy Sweater White 27204 Wide Leg Trouser Crop Navy

White

Navy-White

Stripe

F7210

The perfect travel collection. Wrinkle-free, adventure ready and carry-on friendly. Seaworthy Bamboo

T4205PV-1 Bamboo Dolman Pocket Top, Short Sleeve Blue-Multi

S6707 Lux Nu Wide Leg Crop *White* 

Stay stylish all day, every day in a structured knit that does it all.