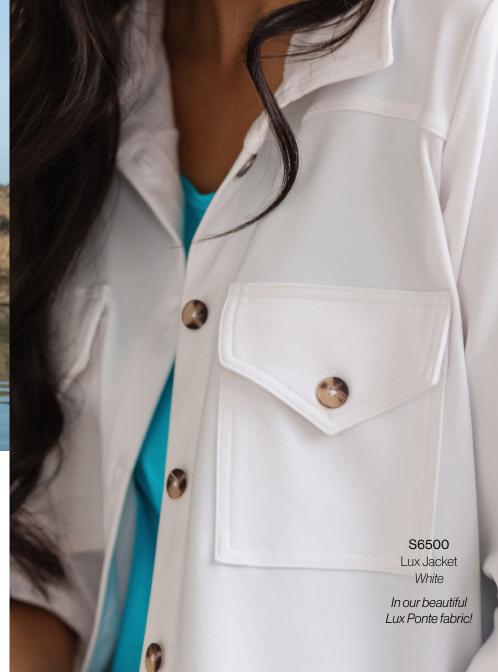

#### Easy, breezy styles to make a bold entrance in.

27244 Quest Legging Melange Olive

.

Walk in the Park Bamboo

T4207-0 Bamboo V-Neck Slit Sleeve Top, Cap Sleeve *Thyme* 

T4704 Bamboo Wide Leg Slit Pant *Thyme*  S6500 Lux Jacket *White* 

#### Lux Ponte Fabric.

Figure-flattering texture that is the perfect complement to your favourite Bamboo and Jersey pieces.

47% Nylon / 40% Tencel / 13% Spandex

Mix, match, and choose your own adventure.