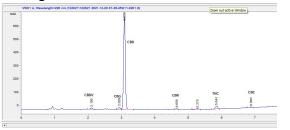

# **Marin Analytics**

## **Analysis Report**

## Best Damn Gummys

Grand Rapids, MI 49525 bestdamngummys@gmail.com 616-264-0417

### Sample 438-121721-034

600mg Full Spectrum Rope

Sample Submitted: 12-17-2021; Report Date: 12-20-2021

nullSample Unit Size: 46.19 g

## 600mg Full Spectrum Rope

Edible: Candy

#### Chromatogram



# Cannabinoid Profile



#### Cannabinoid Profile by HPLC

0.06%
Calculated THC Yield

1.45%
Calculated CBD Yield

1.58%
Total Cannabinoids

Cannabinoid % wt mg/unit **CBDV** 0.02 9.239 **CBG** 0.033 15.24 **CBD** 1.45 669.81 **CBN** 2.31 0.005 THC 0.06 27.72 **CBC** 0.01 4.619 1.58 728.9 **Total Cannabinoids** Calculated THC Yield 0.06 27.72 669.81 Calculated CBD Yield 1.45 Calculated Maximum THC Yield = THC + 0.877 \* THCA

Calculated Maximum CBD Yield = CBD + 0.877 \* CBDA

Marin Analytics, LLC 250 Bel Marin Keys Blvd, Suite D4 Novato, CA 94949

415-936-6477 / sarabiancalana1@gmail.com

Sara Bianealana

This sample has been tested by Marin Analytics, LLC using valid testing methodologies and a quality system. Values reported relate only to the sample tested. Marin Analytics, LLC makes