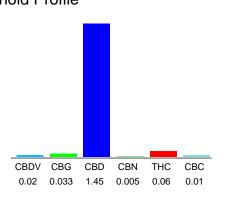

# Cannabinoid Profile

#### Cannabinoid Profile by HPLC

0.06%
Calculated THC Yield

1.45%
Calculated CBD Yield

1.58%
Total Cannabinoids

Cannabinoid % wt mg/unit **CBDV** 0.02 9.239 **CBG** 0.033 15.24 **CBD** 1.45 669.81 **CBN** 2.31 0.005 THC 0.06 27.72 **CBC** 0.01 4.619 1.58 728.9 **Total Cannabinoids** Calculated THC Yield 0.06 27.72 669.81 Calculated CBD Yield 1.45 Calculated Maximum THC Yield = THC + 0.877 \* THCA