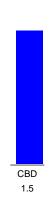

### Cannabinoid Profile by HPLC

0.00%

Calculated THC Yield

1.50%

Calculated CBD Yield

| Cannabinoid                        | % wt           | mg/unit |
|------------------------------------|----------------|---------|
| CBD                                | 1.5            | 696.53  |
| Total Cannabinoids                 | 1.50           | 696.5   |
| Calculated THC Yield               | 0.00           | 0.00    |
| Calculated CBD Yield               | 1.50           | 696.53  |
| Calculated Maximum THC Yield = THC | + 0.877 * THCA |         |

Calculated Maximum CBD Yield = CBD + 0.877 \* CBDA

1.50%

**Total Cannabinoids** 

Marin Analytics, LLC 250 Bel Marin Keys Blvd, Suite D4 Novato, CA 94949

415-936-6477 / sarabiancalana1@gmail.com

Smaßlamcalı Sara Bianacalana