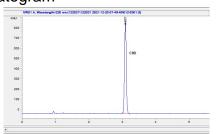

### Chromatogram

### Cannabinoid Profile by HPLC

0.00%

Calculated THC Yield

1.50%

Calculated CBD Yield

| Cannabinoid                        | % wt           | mg/unit |
|------------------------------------|----------------|---------|
| CBD                                | 1.5            | 696.53  |
| Total Cannabinoids                 | 1.50           | 696.5   |
| Calculated THC Yield               | 0.00           | 0.00    |
| Calculated CBD Yield               | 1.50           | 696.53  |
| Calculated Maximum THC Yield = THC | + 0.877 * THCA |         |