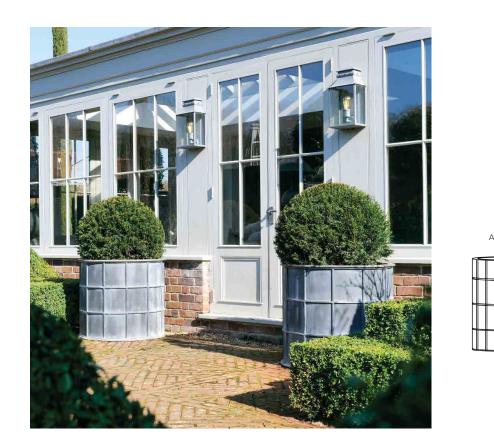

## A PLACE IN THE GARDEN SPEC SHEETS - SIENNA ROUND PLANTERS

The latest design in our planter range, the Round Sienna is based on a 17th century design. This traditional style planter has strong lines and is our most intricate design yet. The planters will arrive in a weathered finish and over time they will lighten due to the natural oxidisation process to develop an aged patina.