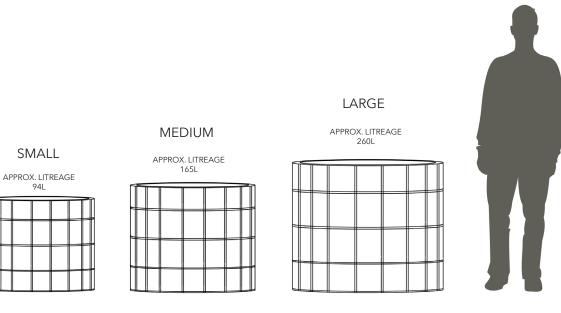

Small - 60cm Dia. x 50cm H // Internal Measurements: 50cm Dia. x 48cm H // Weight: 40kg Medium - 70cm Dia. x 60cm H // Internal Measurements: 60cm Dia x 58cm H // Weight: 52kg Large - 80cm Dia. x 70cm H // Internal Measurements: 70cm Dia. x 68cm H // Weight: 64kg