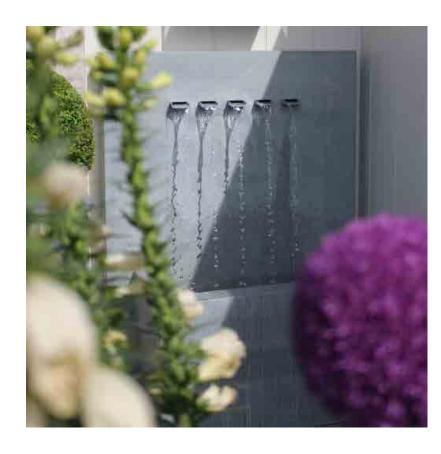

## Tall

Pump: Sicce Syncra 2.0 Max Flow Rate: 2000 Litres per hour 45W - 240 V Pump Power - 10m Cable from pump with a 3 pin UK plug top.

Elegant and understated, this multi spout contemporary water feature would make a chic addition to any garden or urban space. The Veneto arrives in an already pre-weathered finish that will get slightly lighter over time. This water feature is completely self contained, so you will not require a water supply to the feature. The Veneto works by recycling water from the catch reservoir and pumping it into the back reservoir. The Veneto Fountain is now available in three sizes and includes a built in submersible pump.