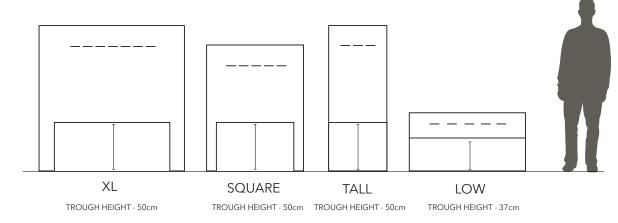

Veneto Low (Code: VEN120WF) // 117cm wide, 44cm deep and 65cm high // Weight 66kg. Veneto Tall (Code: VEN60WF) // 60cm wide, 40cm deep and 150cm high // Weight 42kg. Veneto Square (Code: VEN130WF) // 100cm wide, 50cm deep and 130cm high // Weight 70kg. Veneto XL (Code: VEN150WF) // 150cm wide, 55cm deep, 150cm high // Weight 107kg.