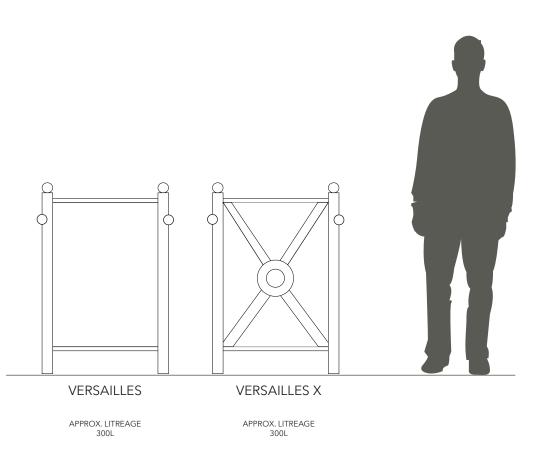

Size: 62cm wide, 62 deep, 94 high Internal Measurements: 57cm x 57cm, 72cm Height Weight: 71kg and Versailles X is 77kg.