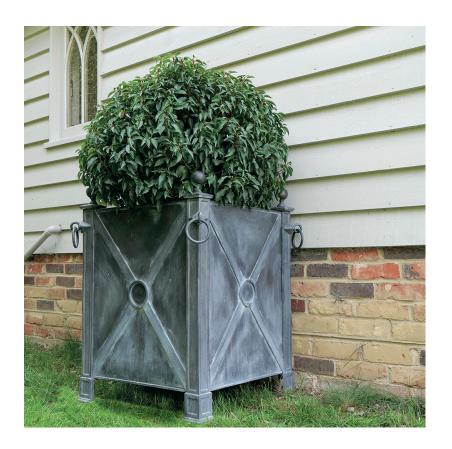

## A PLACE IN THE GARDEN SPEC SHEETS - VERSAILLES PLANTERS

Heavily influenced by the gardens of Versailles, this planter is adorned with ball finials and rings, which gives it a very traditional look. This stunning planter is indeed a statement and is certainly deep enough to plant a small tree. They look fabulous when planted with a half standard Bay Tree and underplanted with Lavender. The planters will arrive in a weathered zinc finish, but over time they will lighten due to the natural oxidisation process