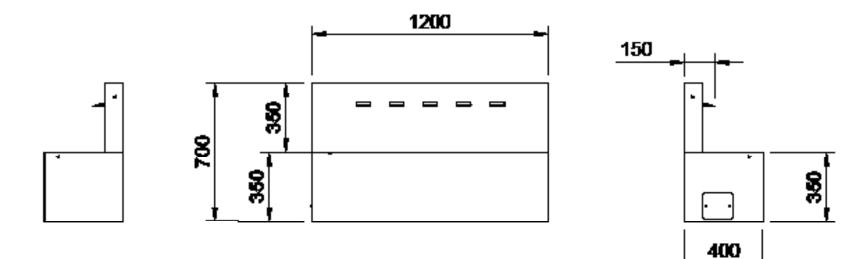

Veneto Low (Code: VEN120WF) // 120cm wide, 40cm deep and 70cm high // Weight 73kg.
Veneto Tall (Code: VEN60WF) // 60cm wide, 45cm deep and 150cm high // Weight 44kg.
Veneto Square (Code: VEN130WF) // 100cm wide, 50cm deep and 130cm high // Weight 73kg.
Veneto XL (Code: VEN150WF) // 150cm wide, 55cm deep, 150cm high // Weight 117kg.