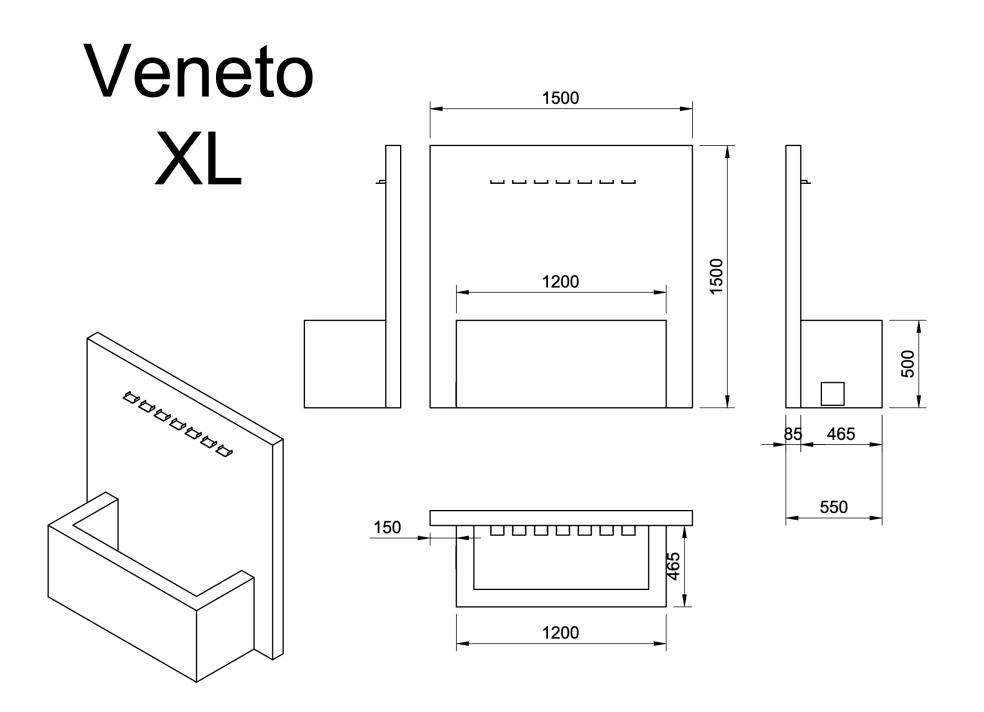

Veneto Low (Code: VEN120WF) // 120cm wide, 40cm deep and 70cm high // Weight 73kg.
Veneto Tall (Code: VEN60WF) // 60cm wide, 45cm deep and 150cm high // Weight 44kg.
Veneto Square (Code: VEN130WF) // 100cm wide, 50cm deep and 130cm high // Weight 73kg.
Veneto XL (Code: VEN150WF) // 150cm wide, 55cm deep, 150cm high // Weight 117kg.