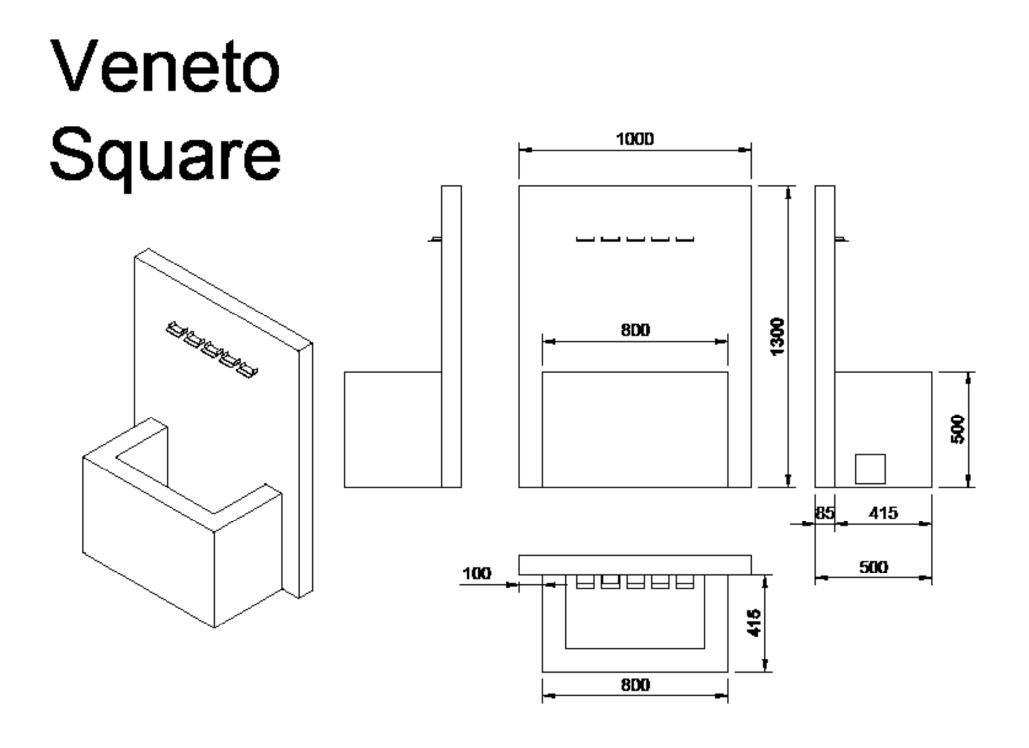

Veneto Low (Code: VEN120WF) // 120cm wide, 40cm deep and 70cm high // Weight 73kg.
Veneto Tall (Code: VEN60WF) // 60cm wide, 45cm deep and 150cm high // Weight 44kg.
Veneto Square (Code: VEN130WF) // 100cm wide, 50cm deep and 130cm high // Weight 73kg.
Veneto XL (Code: VEN150WF) // 150cm wide, 55cm deep, 150cm high // Weight 117kg.