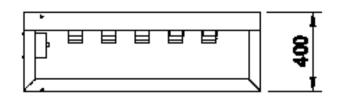

Veneto Low (Code: VEN120WF) // 120cm wide, 40cm deep and 70cm high // Weight 73kg.
Veneto Tall (Code: VEN60WF) // 60cm wide, 45cm deep and 150cm high // Weight 44kg.
Veneto Square (Code: VEN130WF) // 100cm wide, 50cm deep and 130cm high // Weight 73kg.
Veneto XL (Code: VEN150WF) // 150cm wide, 55cm deep, 150cm high // Weight 117kg.