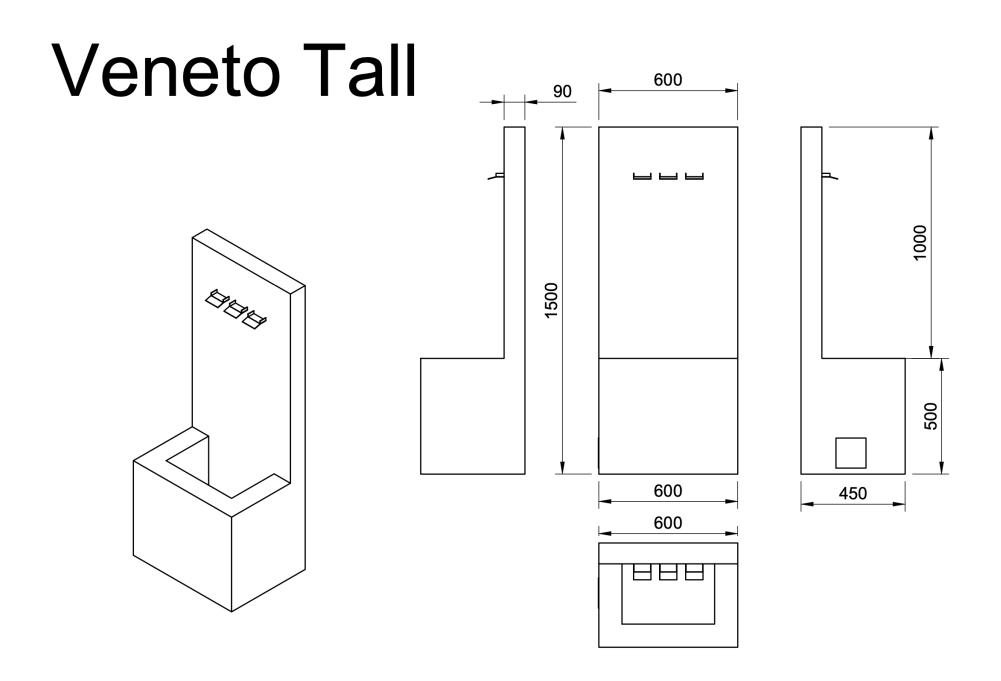

Veneto Low (Code: VEN120WF) // 120cm wide, 40cm deep and 70cm high // Weight 73kg.
Veneto Tall (Code: VEN60WF) // 60cm wide, 45cm deep and 150cm high // Weight 44kg.
Veneto Square (Code: VEN130WF) // 100cm wide, 50cm deep and 130cm high // Weight 73kg.
Veneto XL (Code: VEN150WF) // 150cm wide, 55cm deep, 150cm high // Weight 117kg.