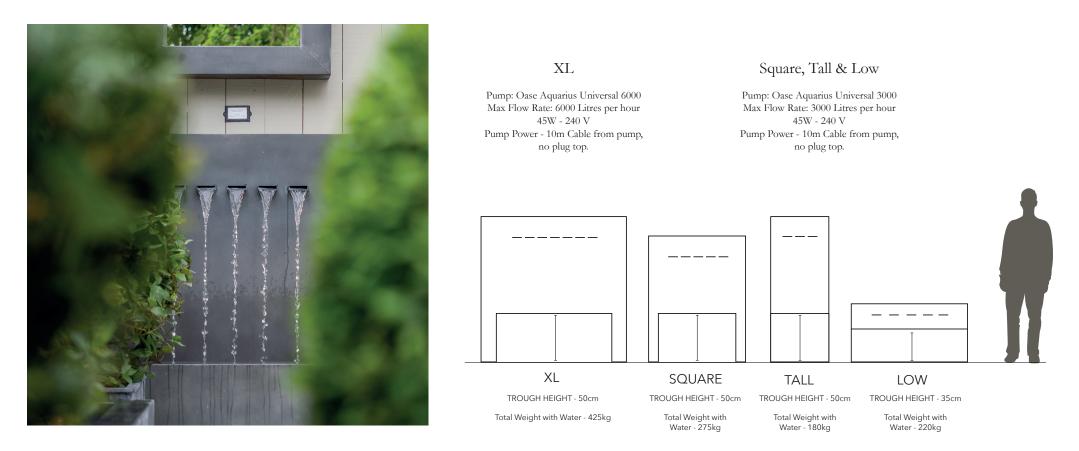

## A PLACE IN THE GARDEN SPEC SHEETS - VENETO WATER FEATURES

Elegant and understated, this multi spout contemporary water feature would make a chic addition to any garden or urban space. This water feature is completely self contained, so you will not require a water supply to the feature. The Veneto works by recycling water from the catch reservoir and pumping it into the back reservoir. The Veneto Fountain is now available in four sizes and includes a built in submersible pump.

Veneto Low (Code: VEN120WF) // 120cm wide, 40cm deep and 70cm high // Weight 73kg.
Veneto Tall (Code: VEN60WF) // 60cm wide, 45cm deep and 150cm high // Weight 44kg.
Veneto Square (Code: VEN130WF) // 100cm wide, 50cm deep and 130cm high // Weight 73kg.
Veneto XL (Code: VEN150WF) // 150cm wide, 55cm deep, 150cm high // Weight 117kg.