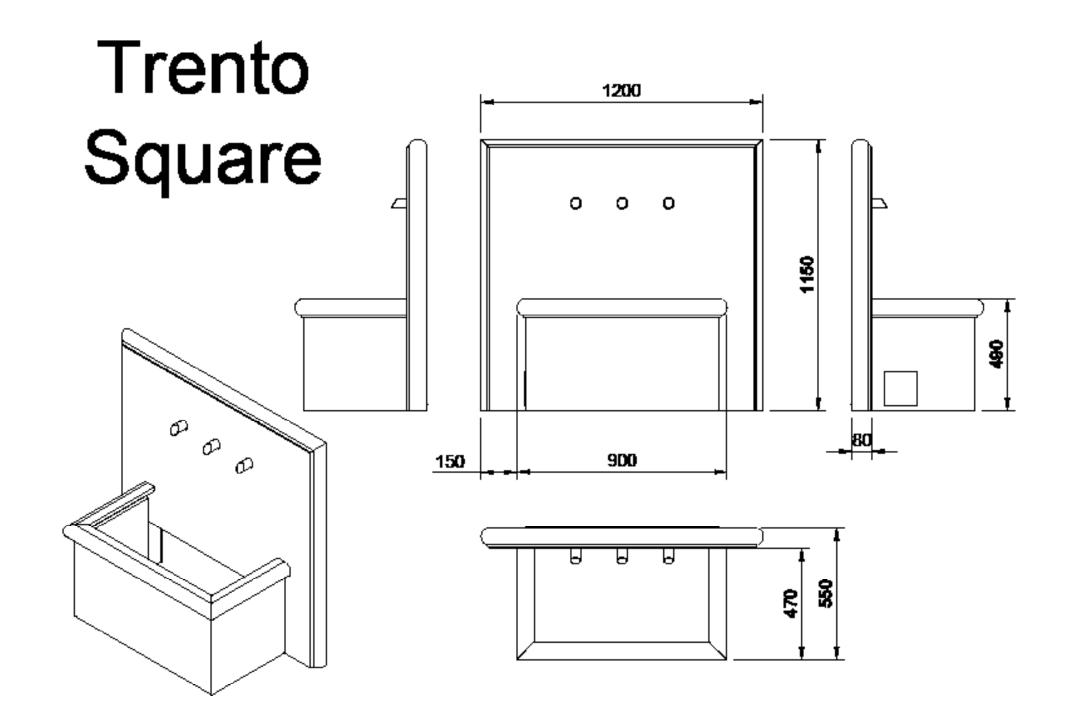

## A PLACE IN THE GARDEN SPEC SHEETS - TRENTO WATER FEATURES

Total Weight with Water - 185kg

The Trento is a more classically designed water fountain, with a detailed top and three single spouts. The Trento will develop a beautiful aged patina over time, giving it an antique classic look. The Trento Fountain would bring tranquility and peace to any garden space or courtyard. This water feature is completely self contained, so you will not require a water supply to the feature. The Trento works by recycling water from the catch reservoir and pumping it into the back reservoir. This fountain is available in two sizes and includes a built in Submersible pump.

Total Weight with Water - 300kg

Trento Tall (Code: TRE150WF) // 64cm wide, 42cm deep, 150cm high // Weight 40kg. Trento (Code: TRE120WF) // 122.5cm wide, 57cm deep, 115cm high // Weight 60kg.