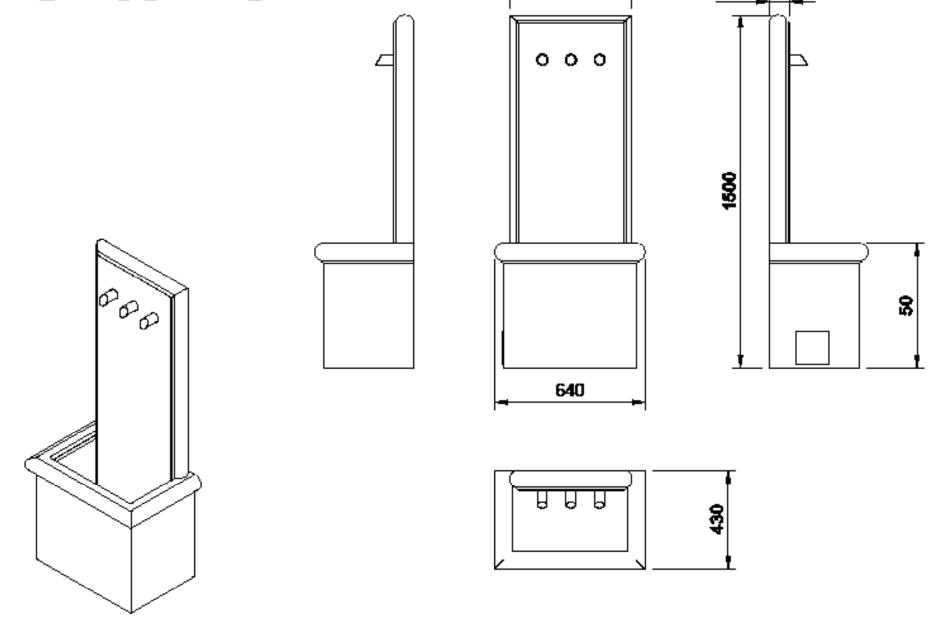

Total Weight with Water - 300kg

Trento Tall (Code: TRE150WF) // 64cm wide, 42cm deep, 150cm high // Weight 40kg. Trento (Code: TRE120WF) // 122.5cm wide, 57cm deep, 115cm high // Weight 60kg.

## Trento Tall

**520**