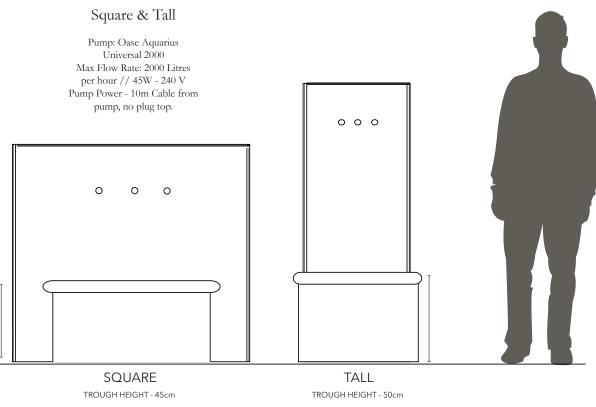

## A PLACE IN THE GARDEN SPEC SHEETS - TRENTO WATER FEATURES

Total Weight with Water - 185kg

The Trento is a more classically designed water fountain, with a detailed top and three single spouts. The Trento will develop a beautiful aged patina over time, giving it an antique classic look. The Trento Fountain would bring tranquility and peace to any garden space or courtyard. This water feature is completely self contained, so you will not require a water supply to the feature. The Trento works by recycling water from the catch reservoir and pumping it into the back reservoir. This fountain is available in two sizes and includes a built in Submersible pump.

Total Weight with Water - 300kg

Trento Tall (Code: TRE150WF) // 64cm wide, 42cm deep, 150cm high // Weight 40kg. Trento (Code: TRE120WF) // 122.5cm wide, 57cm deep, 115cm high // Weight 60kg.