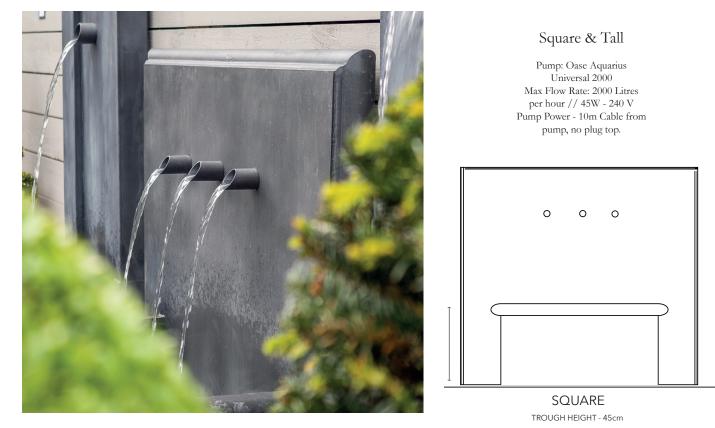

## A PLACE IN THE GARDEN SPEC SHEETS - TRENTO WATER FEATURES

Total Weight with Water - 185kg

The Trento is a more classically designed water fountain, with a detailed top and three single spouts. The Trento will develop a beautiful aged patina over time, giving it an antique classic look. The Trento Fountain would bring tranquility and peace to any garden space or courtyard. This water feature is completely self contained, so you will not require a water supply to the feature. The Trento works by recycling water from the catch reservoir and pumping it into the back reservoir. This fountain is available in two sizes and includes a built in Submersible pump.

Total Weight with Water - 300kg

Trento Tall (Code: TRE150WF) // 64cm wide, 42cm deep, 150cm high // Weight 40kg. Trento (Code: TRE120WF) // 122.5cm wide, 57cm deep, 115cm high // Weight 60kg.