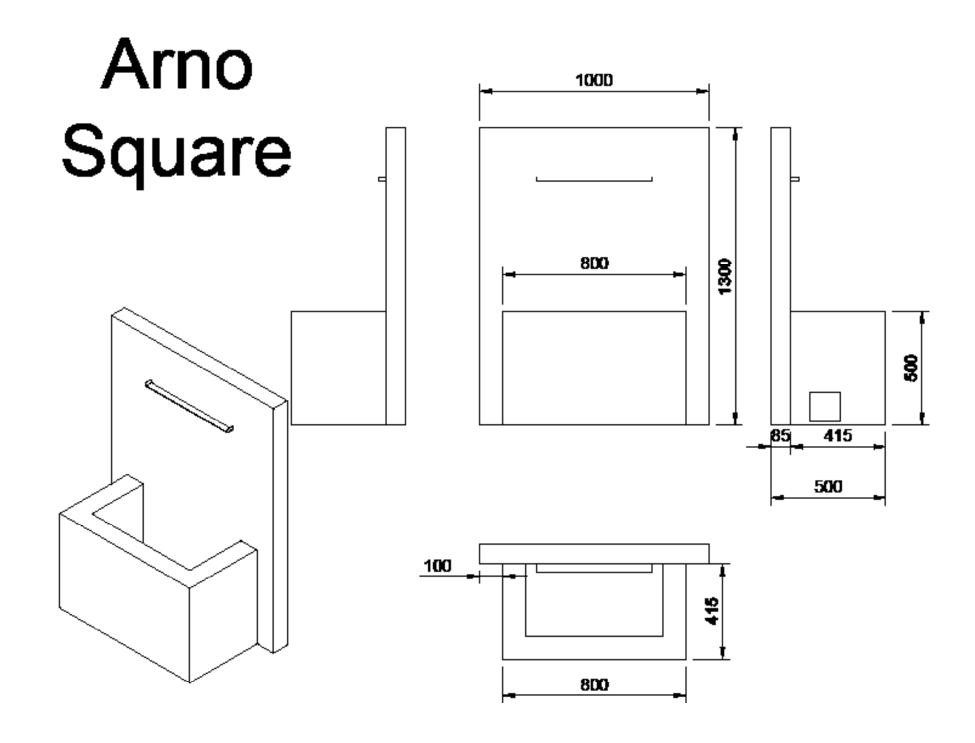

# Arno XL

#### Square

Pump: Oase Aquarius Universal 4000 Max Flow Rate: 4000 Litres per hour // 45W - 240 V Pump Power - 10m Cable from pump, no plug top.

Arno Tall (Code: ARN60WF) // 60cm wide, 45cm deep, 150cm high // Weight 44kg. Arno Square (Code: ARN130WF) // 100cm wide, 50cm deep, 130cm high // Weight 72kg. Arno XL (Code: ARN150WF) // 150cm wide, 55cm deep, 150cm high // Weight 115kg.