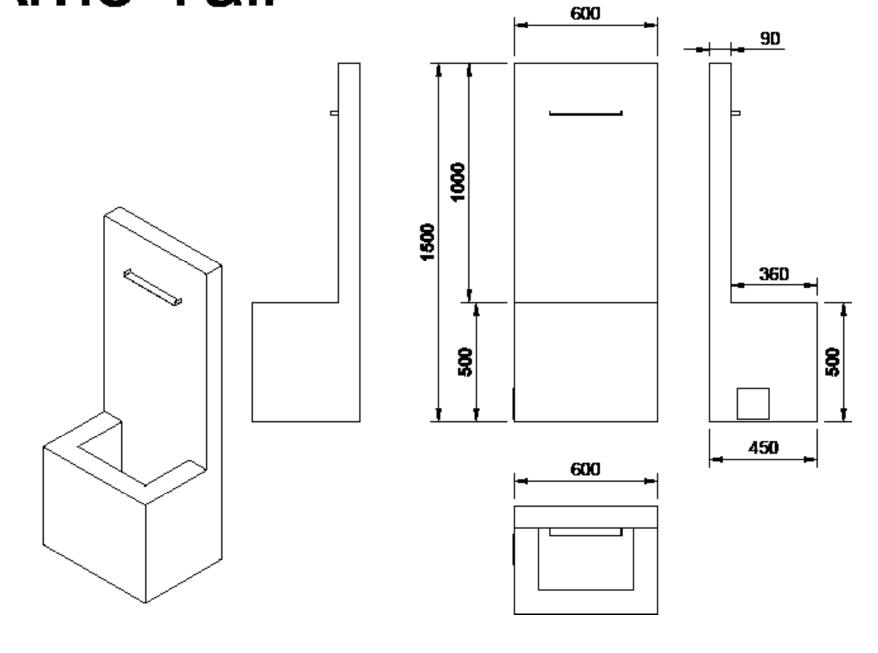

## **Arno Tall**

#### Tall

Pump: Oase Aquarius Universal 3000 Max Flow Rate: 3000 Litres per hour // 45W - 240 V Pump Power - 10m Cable from pump, no plug top.

XL

TROUGH HEIGHT - 50cm

Total Weight with Water - 425kg

SQUARE
TROUGH HEIGHT - 50cm

Arno Tall (Code: ARN60WF) // 60cm wide, 45cm deep, 150cm high // Weight 44kg. Arno Square (Code: ARN130WF) // 100cm wide, 50cm deep, 130cm high // Weight 72kg. Arno XL (Code: ARN150WF) // 150cm wide, 55cm deep, 150cm high // Weight 115kg.