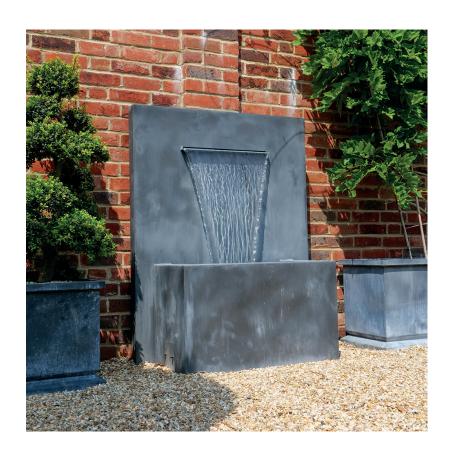

### A PLACE IN THE GARDEN SPEC SHEETS - ARNO WATER FEATURES

Total Weight with Water - 275kg

**TALL** 

TROUGH HEIGHT - 50cm

Total Weight with Water - 180kg

Elegant and understated, this contemporary water fountain features one slim letterbox spout, an essential centre piece to any garden or urban space. The Arno is now available in three sizes, and now is fitted with a built in Submersible pump. This water feature is completely self contained, so you will not require a water supply to the feature. The Arno works by recycling water from the catch reservoir and pumping it into the back reservoir.