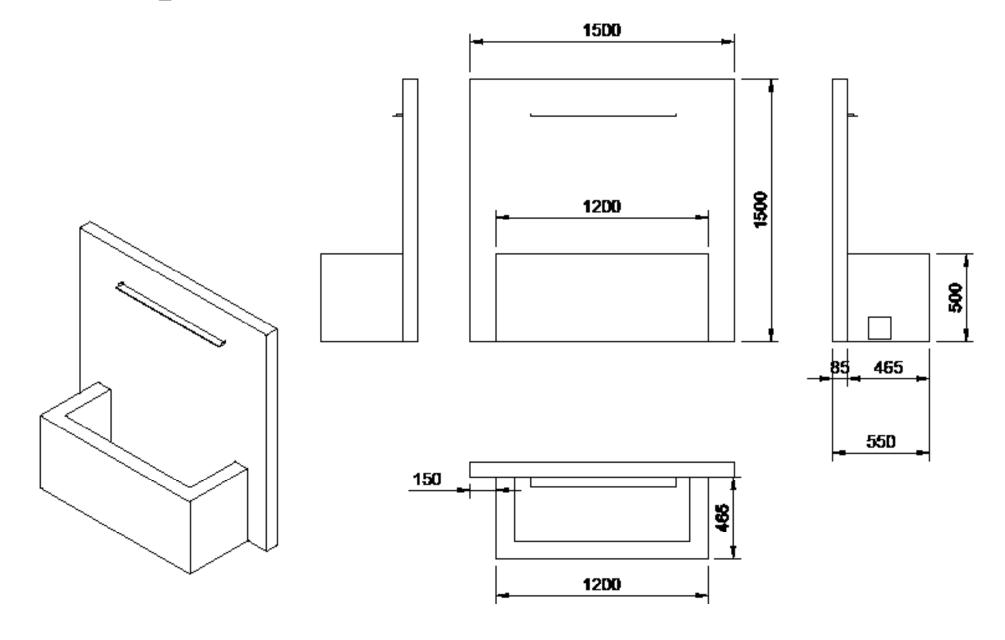

Arno Tall (Code: ARN60WF) // 60cm wide, 45cm deep, 150cm high // Weight 44kg. Arno Square (Code: ARN130WF) // 100cm wide, 50cm deep, 130cm high // Weight 72kg. Arno XL (Code: ARN150WF) // 150cm wide, 55cm deep, 150cm high // Weight 115kg.