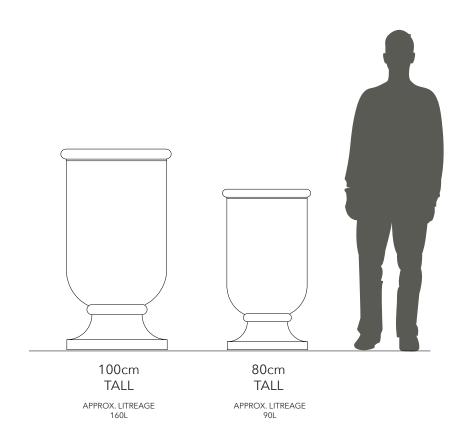

80cm Tall - 40cm W x 40cm D x 80cm H // Internal Measurements: 31cm x 31cm // Weight: 15kg 100cm Tall - 50cm W x 50cm D x 100cm H // Internal Measurements: 41cm x 41cm // Weight: 25kg