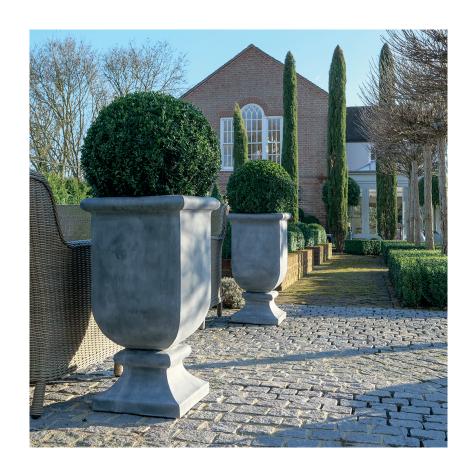

## A PLACE IN THE GARDEN

SPEC SHEETS - ROMA PLANTERS

A contemporary version of the more classical 'urn', The Roma is an elegant hot zinc dipped hand-made planter. Heavily influenced by the courtyard gardens of Rome and Venice this stunning product is indeed a statement. The Roma planters are available in two sizes and would make a dramatic addition to any driveway, courtyard or entrance. The planters will arrive in a weathered zinc finish, but over time they will lighten due to the natural oxidisation process.