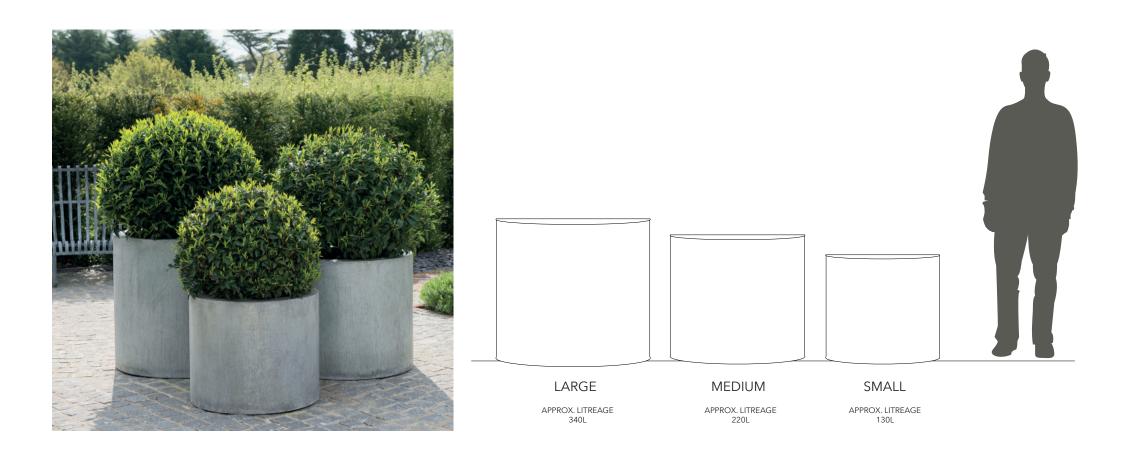

## A PLACE IN THE GARDEN SPEC SHEETS - RAVELLO PLANTERS

Simple clean lines make up our latest contemporary round planter. The Ravello are available in 3 sizes with the common theme that all of the planters are wider than they are tall. These circular planters look stunning when used to define entrances and staircases, also one of each size grouped in their descending height as a three can create a statement in your outdoor space.

Small - 60cm Dia. x 50cm H // Internal Measurement: 46cm Dia // Weight: 24kg Medium - 70cm Dia. x 60cm H // Internal Measurements: 56cm Dia // Weight: 33kg Large - 80cm Dia. x 74cm H // Internal Measurements: 66cm Dia // Weight: 47Kg