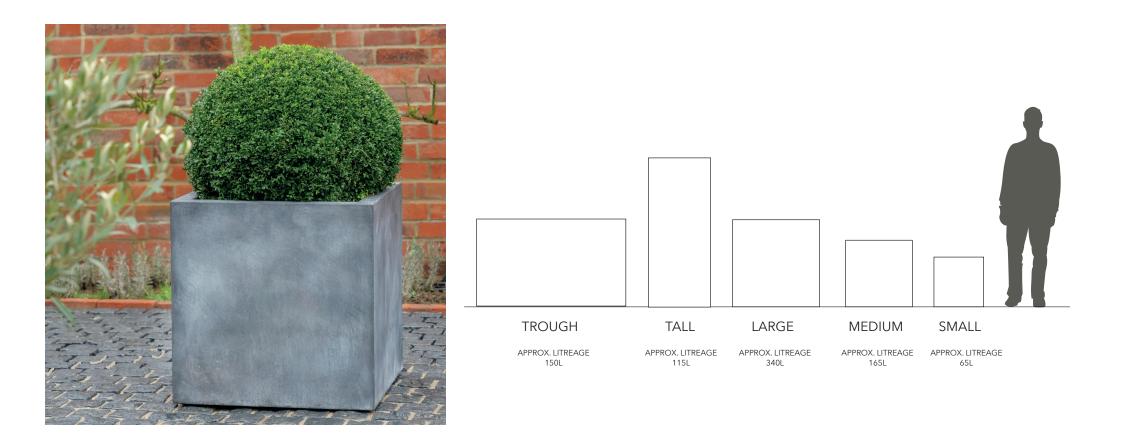

## A PLACE IN THE GARDEN SPEC SHEETS - QUBE PLANTERS

With their crisp, clean lines, the Qube planters are perfect for the modern garden. These planters are available in five sizes and will arrive in a weathered zinc finish, but over time they will lighten due to the natural oxidisation process

Small - 40cm W x 40cm D x 40cm H // Internal Measurements: 36cm x 36cm // Weight: 17kg
Medium - 55cm W x 55cm D x 55cm H // Internal Measurements: 50cm x 50cm // Weight: 24kg
Large - 70cm W x 70cm D x 70cm H // Internal Measurements: 65cm x 65cm // Weight: 49Kg
Tall - 50cm W x 25cm D x 120cm H // Internal Measurements: 42cm W x 17cm D x 90cm H // Weight: 37kg
Trough - 120cm W x 25cm D x 70cm H // Internal Measurements: 112cm W x 17cm D x 50cm H // Weight: 48kg