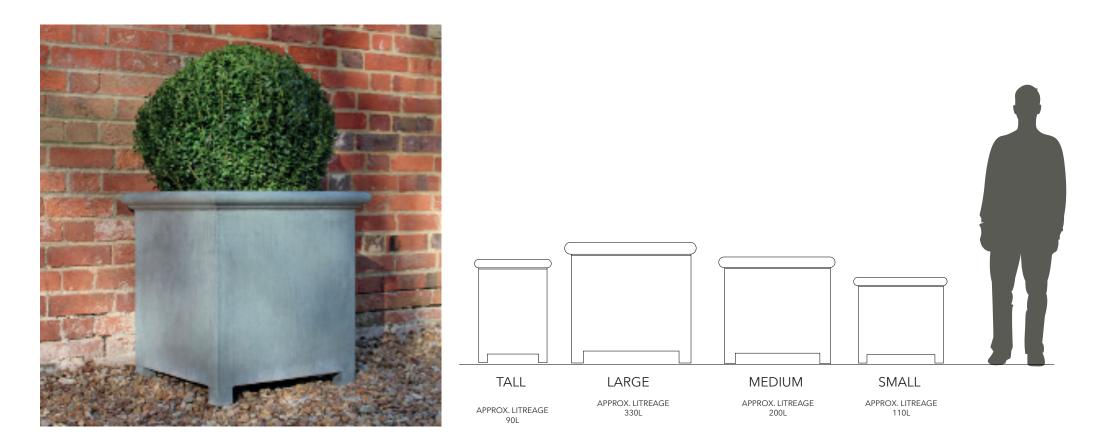

## A PLACE IN THE GARDEN SPEC SHEETS - OXFORD PLANTERS

The Oxford Range are simple and understated with straight sides, offering a more contemporary look than some of our more traditional ranges. These planters have a rolled edged lip at the top and come in four sizes. The planters will arrive in a weathered zinc finish, but over time they will lighten due to the natural oxidisation process.

Small - 50cm W x 50cm D x 50cm H // Internal Measurements: 42cm x 42cm // Weight: 17kg
Medium - 60cm W x 60cm D x 60cm H // Internal Measurements: 52cm x 52cm // Weight: 25kg
Large - 70cm W x 70cm D x 70cm H // Internal Measurements: 62cm x 62cm // Weight: 35Kg
Tall - 40cm W x 40cm D x 60cm H // Internal Measurements: 32cm x 32cm // Weight: 15kg