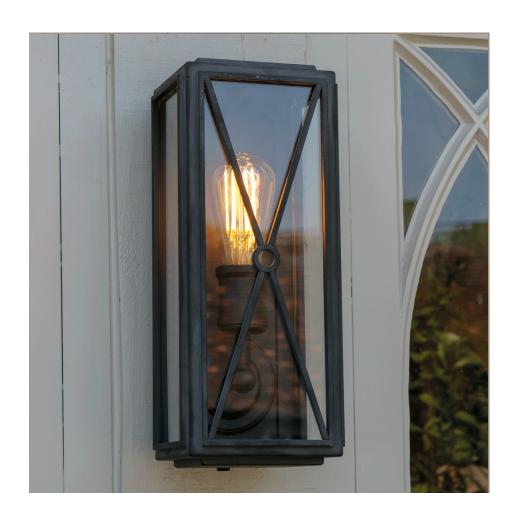

## A PLACE In The Garden

Mayfair Lamp Slim

> W: 16cm D: 12cm H: 38cm

Weight: 5kg. Code: MAY02WL

"The Mayfair wall lamp is similar in every way to our London Lamp, with the exception of the detail on the front face, giving it a little more interest and elegance. The Mayfair lights are constructed from stainless steel, 4mm Toughened glass and are available in a 'Weathered Zinc', 'Weathered Matt Black' or 'Corten Steel' powder coated finish."