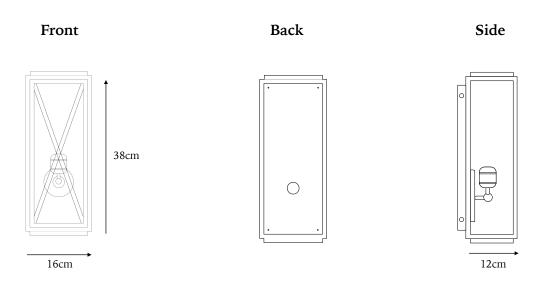

## A PLACE In The Garden

Mayfair Lamp Slim

> W: 16cm D: 12cm H: 38cm

Weight: 5kg. Code: MAY02WL

"The Mayfair wall lamp is similar in every way to our London Lamp, with the exception of the detail on the front face, giving it a little more interest and elegance. The Mayfair lights are constructed from stainless steel, 4mm Toughened glass and are available in a 'Weathered Zinc', 'Weathered Matt Black' or 'Corten Steel' powder coated finish."