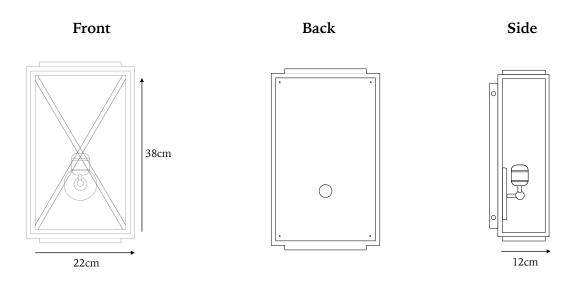

## A PLACE In The Garden

Mayfair Lamp Wide

> W: 22cm D: 12cm H: 38cm

Weight: 8kg. Code: MAY01WL

"The Mayfair wall lamp is similar in every way to our London Lamp, with the exception of the detail on the front face, giving it a little more interest and elegance. The Mayfair lights are constructed from stainless steel, 4mm Toughened glass and are available in a 'Weathered Zinc', 'Weathered Matt Black' or 'Corten Steel' powder coated finish."