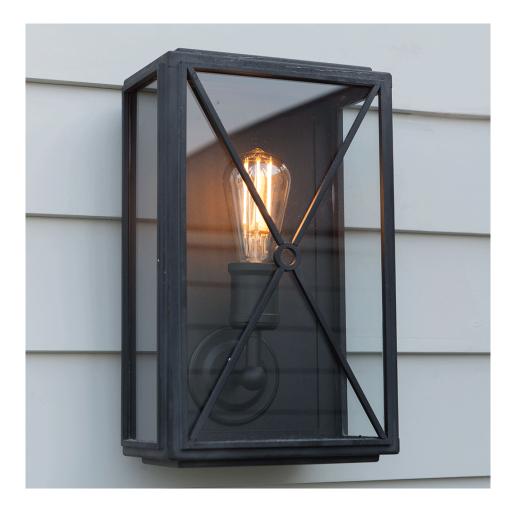

## A PLACE In The Garden

Mayfair Lamp Wide

> W: 22cm D: 12cm H: 38cm

Weight: 8kg. Code: MAY01WL

"The Mayfair wall lamp is similar in every way to our London Lamp, with the exception of the detail on the front face, giving it a little more interest and elegance. The Mayfair lights are constructed from stainless steel, 4mm Toughened glass and are available in a 'Weathered Zinc', 'Weathered Matt Black' or 'Corten Steel' powder coated finish."