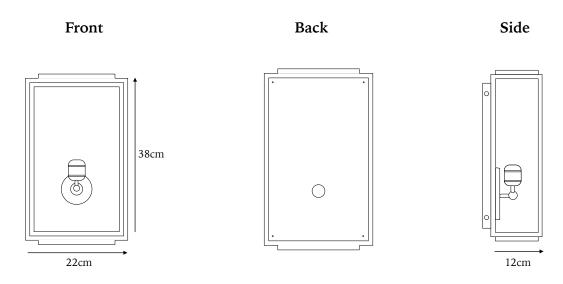

## A PLACE In The Garden

London Lamp Wide

> W: 22cm D: 12cm H: 38cm

Weight: 7kg. Code: LON01WL

"Our clear-paned London Lamp holds an Edison-style filament bulbs, creating a showcase for the luminescent beauty of early electrical lighting. The London Wall lamps are available in two sizes is sold with a free LED Filament bulb. The London Lamps have an IP44 rating, which indicates they are safe for outdoor use."

Lamp Fitting: 1x E27 Edison Screw IP44 Rated Max 60W