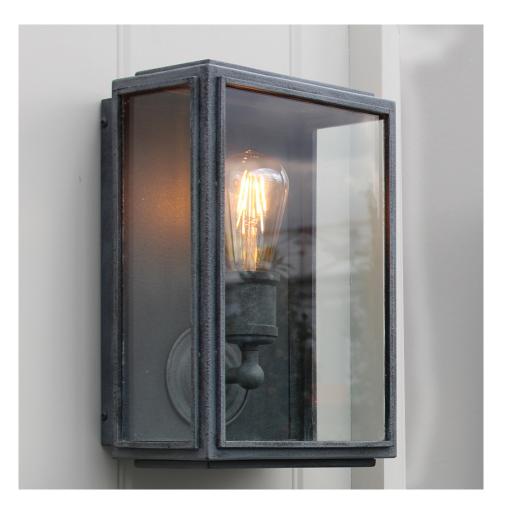

## A PLACE In The Garden

London Lamp Wide

> W: 22cm D: 12cm H: 38cm

Weight: 7kg. Code: LON01WL

"Our clear-paned London Lamp holds an Edison-style filament bulbs, creating a showcase for the luminescent beauty of early electrical lighting. The London Wall lamps are available in two sizes is sold with a free LED Filament bulb. The London Lamps have an IP44 rating, which indicates they are safe for outdoor use."

Lamp Fitting: 1x E27 Edison Screw IP44 Rated Max 60W