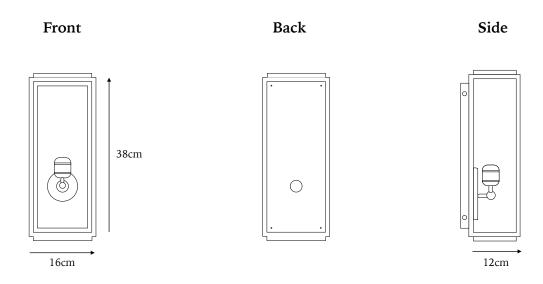

## A PLACE In The Garden

London Lamp Slim

> W: 16cm D: 12cm H: 38cm

Weight: 4kg. Code: LON02WL

"Our clear-paned London Lamp holds an Edison-style filament bulbs, creating a showcase for the luminescent beauty of early electrical lighting. The London Wall lamps are available in two sizes is sold with a free LED Filament bulb. The London Lamps have an IP44 rating, which indicates they are safe for outdoor use."

Lamp Fitting: 1x E27 Edison Screw IP44 Rated Max 60W