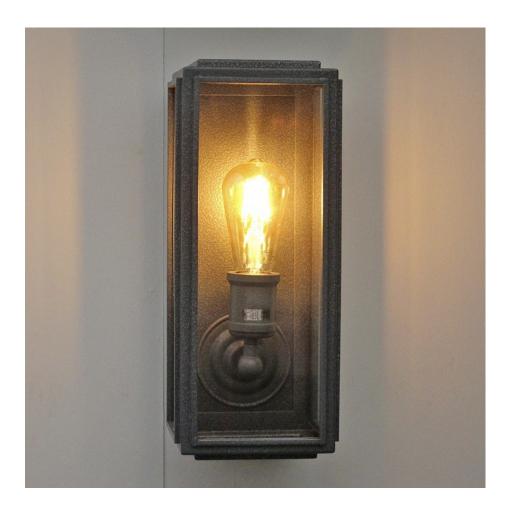

## A PLACE In The Garden

London Lamp Slim

> W: 16cm D: 12cm H: 38cm

Weight: 4kg. Code: LON02WL

"Our clear-paned London Lamp holds an Edison-style filament bulbs, creating a showcase for the luminescent beauty of early electrical lighting. The London Wall lamps are available in two sizes is sold with a free LED Filament bulb. The London Lamps have an IP44 rating, which indicates they are safe for outdoor use."

Lamp Fitting: 1x E27 Edison Screw IP44 Rated Max 60W