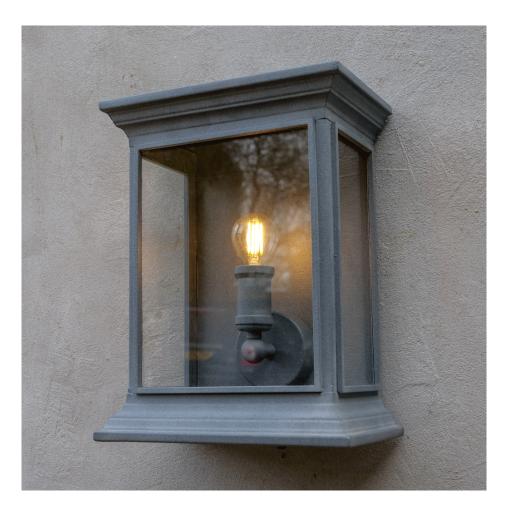

## A PLACE In The Garden

English Coach Lamp

> W: 24cm D: 14cm H: 31cm

Weight: 7kg. Code: ECL01

"Our simple yet stunning English Coach Lamps, inspired by the British 19th Century Carriage Lanterns. The English Coach Lamps have an IP44 rating, which indicates they are safe for outdoor use. We recommend that you use a qualified electrician to install this product. The English Coach Lamps look stunning when used either side of a door way or entrance and the Large size are very effective when lighting Courtyards and Walls. These lamps are available in one size only and are ready in the Weathered Zinc and Matte Black finishes."