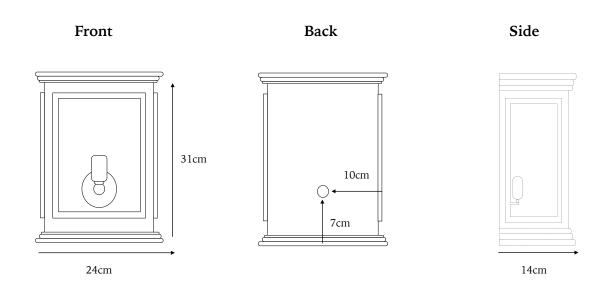

## A PLACE In The Garden

English Coach Lamp

> W: 24cm D: 14cm H: 31cm

Weight: 7kg. Code: ECL01

"Our simple yet stunning English Coach Lamps, inspired by the British 19th Century Carriage Lanterns. The English Coach Lamps have an IP44 rating, which indicates they are safe for outdoor use. We recommend that you use a qualified electrician to install this product. The English Coach Lamps look stunning when used either side of a door way or entrance and the Large size are very effective when lighting Courtyards and Walls. These lamps are available in one size only and are ready in the Weathered Zinc and Matte Black finishes."