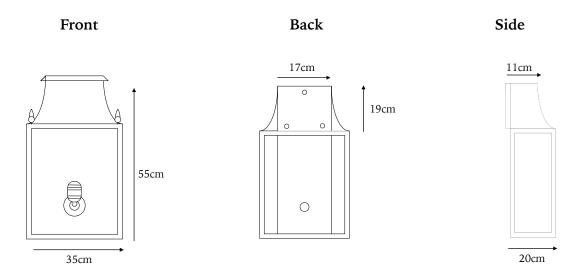

### Blenheim Coach Lamp Large

W: 35cm D: 20cm H: 55cm

Weight: 16kg. Code: BLEN03

"Our simple yet stunning Blenheim Coach Lamps, inspired by the British 19th Century Carriage Lanterns. The Blenheim Coach Lamp has two finials on the roof and is constructed from stainless steel with a 'Weathered Zinc' powder coated finish. The Blenheim Coach Lamps have an IP44 rating, which indicates they are safe for outdoor use."

Lamp Fitting: 1x E27 Edison Screw IP44 Rated Max 60W