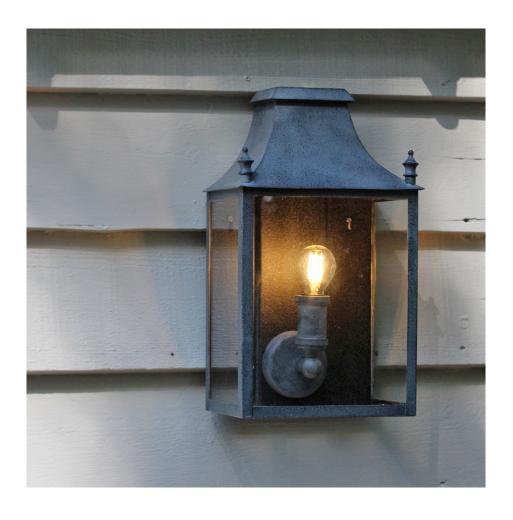

#### Blenheim Coach Lamp Small

W: 20cm D: 12.5cm H: 36cm

Weight: 9kg. Code: BLEN01

"Our simple yet stunning Blenheim Coach Lamps, inspired by the British 19th Century Carriage Lanterns. The Blenheim Coach Lamp has two finials on the roof and is constructed from stainless steel with a 'Weathered Zinc' powder coated finish. The Blenheim Coach Lamps have an IP44 rating, which indicates they are safe for outdoor use."

Lamp Fitting: 1x E14 Small Edison Screw IP44 Rated Max 60W