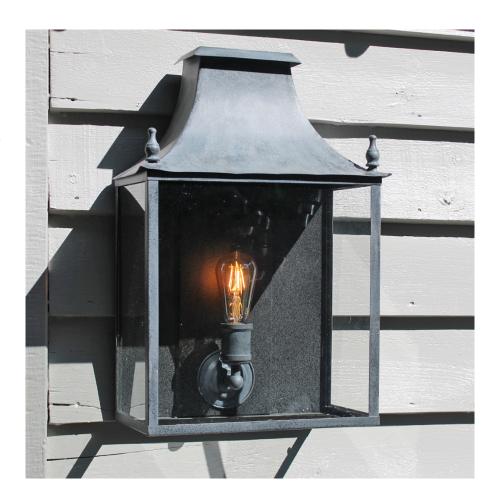

### Blenheim Coach Lamp Large

W: 35cm D: 20cm H: 55cm

Weight: 16kg. Code: BLEN03

"Our simple yet stunning Blenheim Coach Lamps, inspired by the British 19th Century Carriage Lanterns. The Blenheim Coach Lamp has two finials on the roof and is constructed from stainless steel with a 'Weathered Zinc' powder coated finish. The Blenheim Coach Lamps have an IP44 rating, which indicates they are safe for outdoor use."

Lamp Fitting: 1x E27 Edison Screw IP44 Rated Max 60W