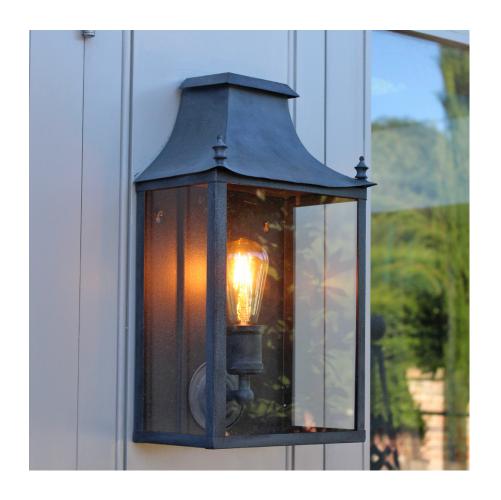

#### Blenheim Coach Lamp Medium

W: 25cm D: 15cm H: 46cm

Weight: 12kg. Code: BLEN02

"Our simple yet stunning Blenheim Coach Lamps, inspired by the British 19th Century Carriage Lanterns. The Blenheim Coach Lamp has two finials on the roof and is constructed from stainless steel with a 'Weathered Zinc' powder coated finish. The Blenheim Coach Lamps have an IP44 rating, which indicates they are safe for outdoor use."

Lamp Fitting: 1x E27 Edison Screw IP44 Rated Max 60W