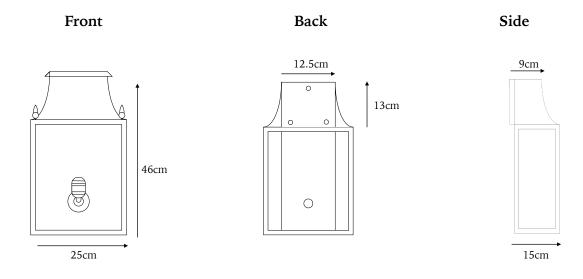

#### Blenheim Coach Lamp Medium

W: 25cm D: 15cm H: 46cm

Weight: 12kg. Code: BLEN02

"Our simple yet stunning Blenheim Coach Lamps, inspired by the British 19th Century Carriage Lanterns. The Blenheim Coach Lamp has two finials on the roof and is constructed from stainless steel with a 'Weathered Zinc' powder coated finish. The Blenheim Coach Lamps have an IP44 rating, which indicates they are safe for outdoor use."

Lamp Fitting: 1x E27 Edison Screw IP44 Rated Max 60W