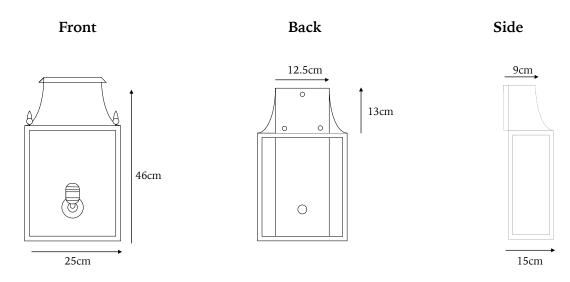

### Blenheim Coach Lamp Medium

W: 25cm D: 15cm H: 46cm

Weight: 12kg. Code: BLEN02

"Our simple yet stunning Blenheim Coach Lamps, inspired by the British 19th Century Carriage Lanterns. The Blenheim Coach Lamp has two finials on the roof and is constructed from stainless steel with a 'Weathered Zinc' powder coated finish. The Blenheim Coach Lamps have an IP44 rating, which indicates they are safe for outdoor use."

Lamp Fitting: 1x E27 Edison Screw IP44 Rated Max 60W