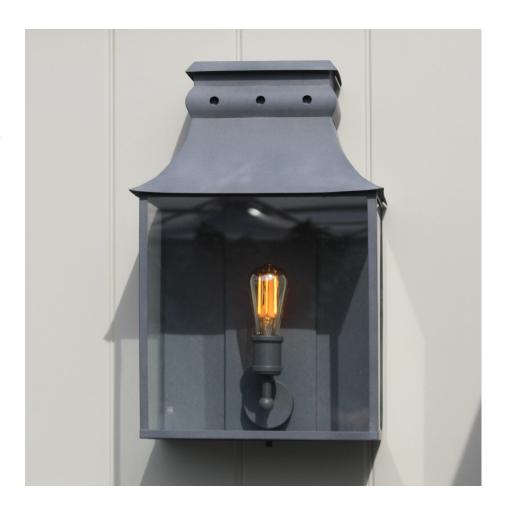

### Blenheim Coach Lamp Large

W: 35cm D: 20cm H: 55cm

Weight: 16kg. Code: BLEN03

"Our simple yet stunning Blenheim Coach Lamps, inspired by the British 19th Century Carriage Lanterns. The Blenheim Coach Lamp has two finials on the roof and is constructed from stainless steel with a 'Weathered Zinc' powder coated finish. The Blenheim Coach Lamps have an IP44 rating, which indicates they are safe for outdoor use."

Lamp Fitting: 1x E27 Edison Screw IP44 Rated Max 60W