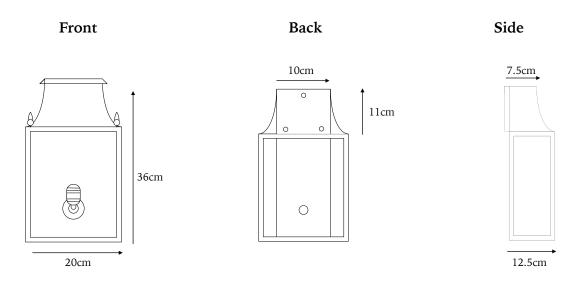

#### Blenheim Coach Lamp Small

W: 20cm D: 12.5cm H: 36cm

Weight: 9kg. Code: BLEN01

"Our simple yet stunning Blenheim Coach Lamps, inspired by the British 19th Century Carriage Lanterns. The Blenheim Coach Lamp has two finials on the roof and is constructed from stainless steel with a 'Weathered Zinc' powder coated finish. The Blenheim Coach Lamps have an IP44 rating, which indicates they are safe for outdoor use."

Lamp Fitting: 1x E14 Small Edison Screw IP44 Rated Max 60W