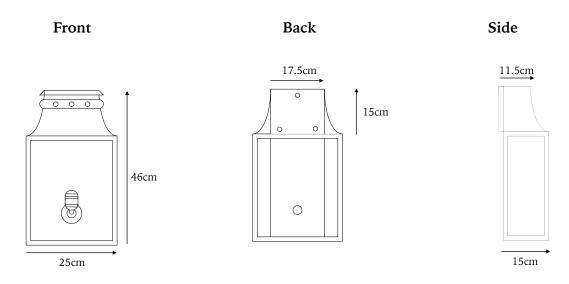

#### Bath Coach Lamp Medium

W: 25cm D: 15cm H: 46cm

Weight: 12kg. Code: BATH02

"The Bath Coach Lamp has a perforated detail on the roof and are constructed from stainless steel with a 'Weathered Zinc' powder coated finish. Each Coach lamp comes with an LED E14 ES Filament Bulb. The Bath Coach Lamps have an IP44 rating, which indicates they are safe for outdoor use."

Lamp Fitting: 1x E27 Edison Screw IP44 Rated Max 60W