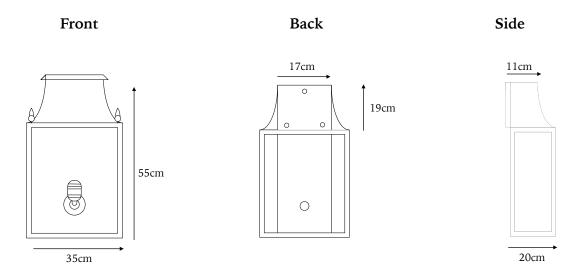

### Blenheim Coach Lamp Large

W: 35cm D: 20cm H: 55cm

Weight: 16kg. Code: BLEN03

"Our simple yet stunning Blenheim Coach Lamps, inspired by the British 19th Century Carriage Lanterns. The Blenheim Coach Lamp has two finials on the roof and is constructed from stainless steel with a 'Weathered Zinc' powder coated finish. The Blenheim Coach Lamps have an IP44 rating, which indicates they are safe for outdoor use."

Lamp Fitting: 1x E27 Edison Screw IP44 Rated Max 60W