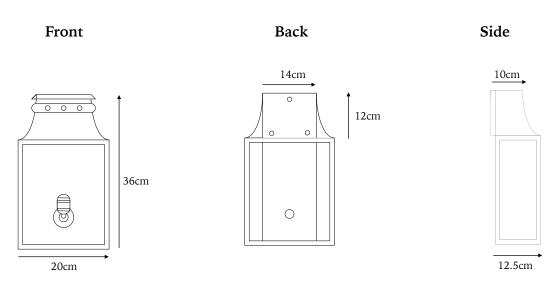

#### Bath Coach Lamp Small

W: 20cm D: 12.5cm H: 36cm

Weight: 8kg. Code: BATH01

"The Bath Coach Lamp has a perforated detail on the roof and are constructed from stainless steel with a 'Weathered Zinc' powder coated finish. Each Coach lamp comes with an LED E14 ES Filament Bulb. The Bath Coach Lamps have an IP44 rating, which indicates they are safe for outdoor use."

Lamp Fitting: 1x E14 Small Edison Screw IP44 Rated Max 60W