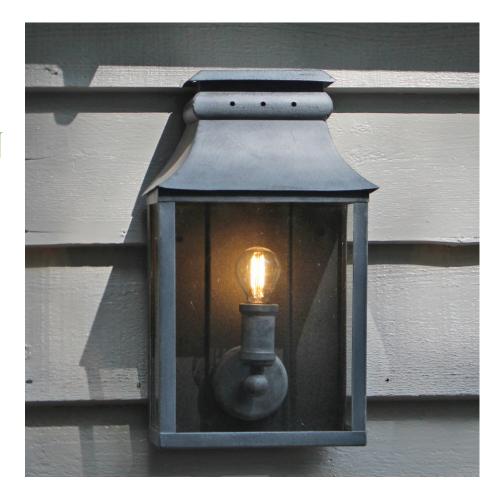

#### Bath Coach Lamp Small

W: 20cm D: 12.5cm H: 36cm

Weight: 8kg. Code: BATH01

"The Bath Coach Lamp has a perforated detail on the roof and are constructed from stainless steel with a 'Weathered Zinc' powder coated finish. Each Coach lamp comes with an LED E14 ES Filament Bulb. The Bath Coach Lamps have an IP44 rating, which indicates they are safe for outdoor use."

Lamp Fitting: 1x E14 Small Edison Screw IP44 Rated Max 60W