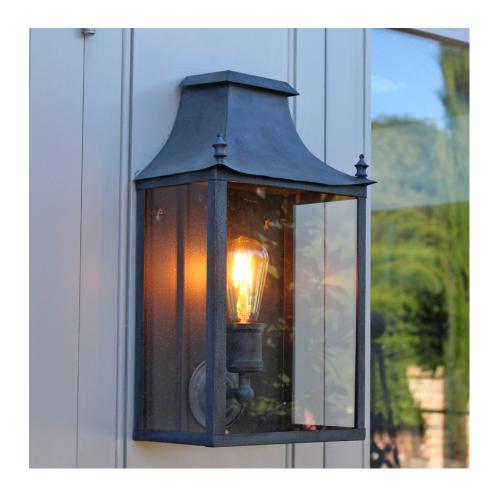

### Blenheim Coach Lamp Medium

W: 25cm D: 15cm H: 46cm

Weight: 12kg. Code: BLEN02

"Our simple yet stunning Blenheim Coach Lamps, inspired by the British 19th Century Carriage Lanterns. The Blenheim Coach Lamp has two finials on the roof and is constructed from stainless steel with a 'Weathered Zinc' powder coated finish. The Blenheim Coach Lamps have an IP44 rating, which indicates they are safe for outdoor use."

Lamp Fitting: 1x E27 Edison Screw IP44 Rated Max 60W