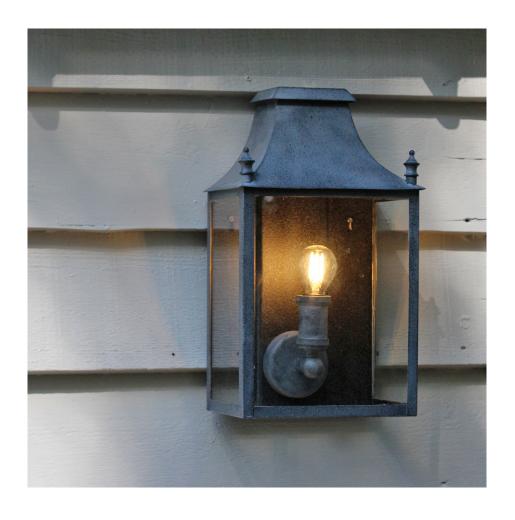

#### Blenheim Coach Lamp Small

W: 20cm D: 12.5cm H: 36cm

Weight: 9kg. Code: BLEN01

"Our simple yet stunning Blenheim Coach Lamps, inspired by the British 19th Century Carriage Lanterns. The Blenheim Coach Lamp has two finials on the roof and is constructed from stainless steel with a 'Weathered Zinc' powder coated finish. The Blenheim Coach Lamps have an IP44 rating, which indicates they are safe for outdoor use."

Lamp Fitting: 1x E14 Small Edison Screw IP44 Rated Max 60W