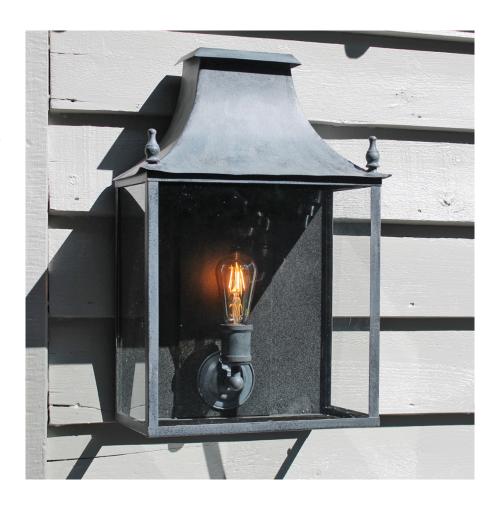

### Blenheim Coach Lamp Large

W: 35cm D: 20cm H: 55cm

Weight: 16kg. Code: BLEN03

"Our simple yet stunning Blenheim Coach Lamps, inspired by the British 19th Century Carriage Lanterns. The Blenheim Coach Lamp has two finials on the roof and is constructed from stainless steel with a 'Weathered Zinc' powder coated finish. The Blenheim Coach Lamps have an IP44 rating, which indicates they are safe for outdoor use."

Lamp Fitting: 1x E27 Edison Screw IP44 Rated Max 60W