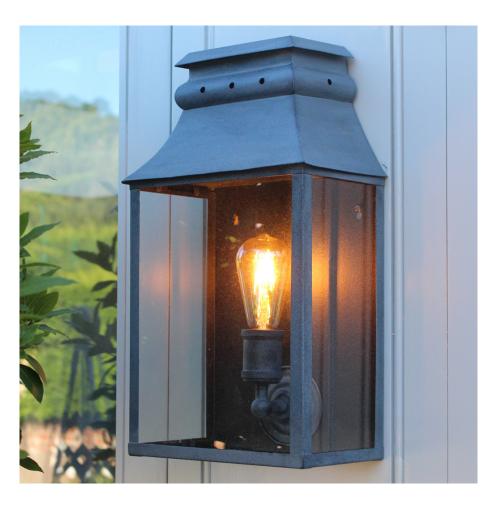

#### Bath Coach Lamp Medium

W: 25cm D: 15cm H: 46cm

Weight: 12kg. Code: BATH02

"The Bath Coach Lamp has a perforated detail on the roof and are constructed from stainless steel with a 'Weathered Zinc' powder coated finish. Each Coach lamp comes with an LED E14 ES Filament Bulb. The Bath Coach Lamps have an IP44 rating, which indicates they are safe for outdoor use."

Lamp Fitting: 1x E27 Edison Screw IP44 Rated Max 60W