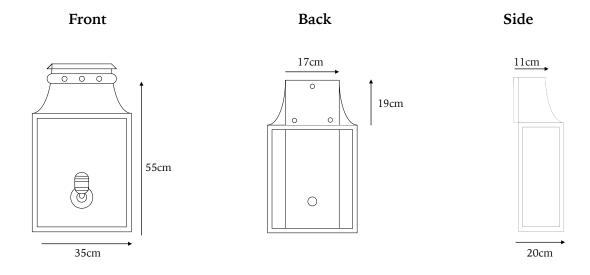

### Blenheim Coach Lamp Large

W: 35cm D: 20cm H: 55cm

Weight: 16kg. Code: BLEN03

"Our simple yet stunning Blenheim Coach Lamps, inspired by the British 19th Century Carriage Lanterns. The Blenheim Coach Lamp has two finials on the roof and is constructed from stainless steel with a 'Weathered Zinc' powder coated finish. The Blenheim Coach Lamps have an IP44 rating, which indicates they are safe for outdoor use."

Lamp Fitting: 1x E27 Edison Screw IP44 Rated Max 60W