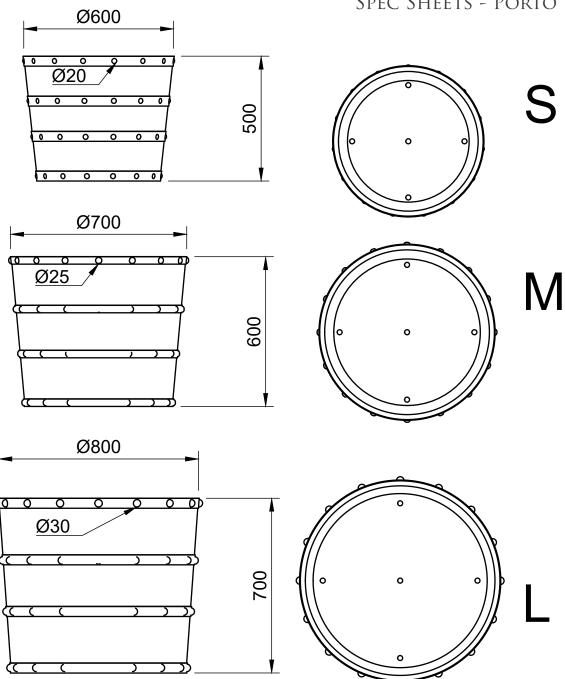

## A PLACE IN THE GARDEN

SPEC SHEETS - PORTO PLANTERS

The Porto are round, subtly tapered planters with decorative banding and studs. The Porto are available in 3 sizes with the common theme that all of the planters are wider than they are tall. These circular planters look stunning when used to define entrances and staircases, also one of each size grouped in their descending height as a three can create a statement in your outdoor space.

Small - 60cm Dia. x 50cm H // Internal Measurement: 56cm Dia // Weight: 23kg Approx. Literage - 125L

Medium - 70cm Dia. x 60cm H // Internal Measurements: 66cm Dia // Weight: 31kg Approx. Literage - 205L

Large - 80cm Dia. x 70cm H //
Internal Measurements: 76cm Dia // Weight: 39kg
Approx. Literage - 315L