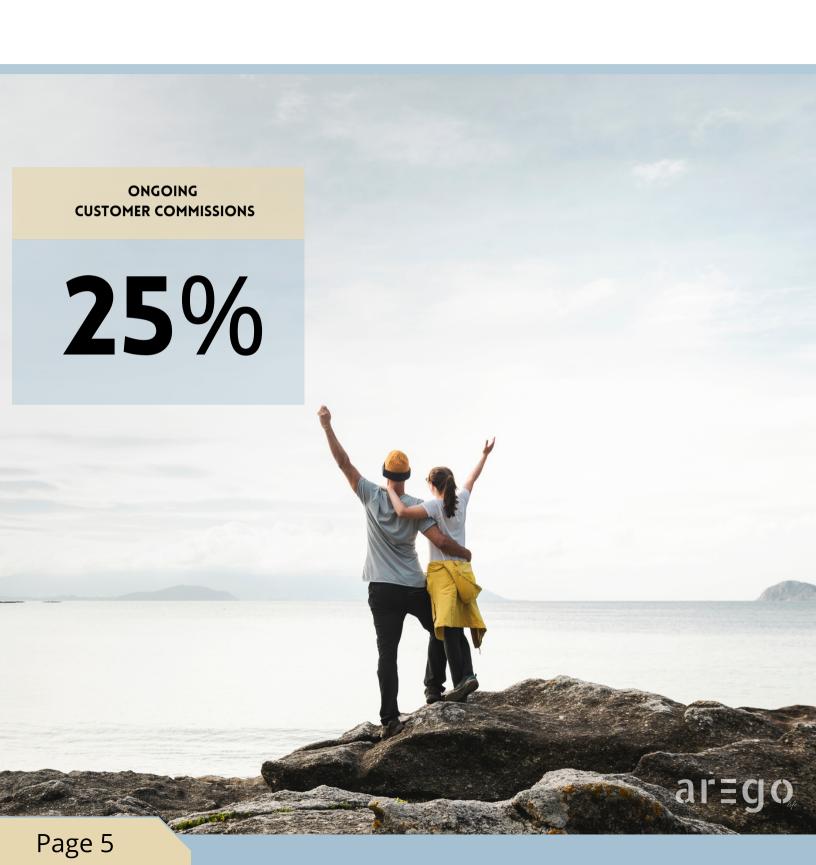

# **CUSTOMER COMMISSIONS**

Arego pays an ongoing customer commission of 25% on all weekly volume from customer purchases. Another 25% is paid through the team commissions every week. Customer commissions pay weekly and are funded by Thursday of the following week.