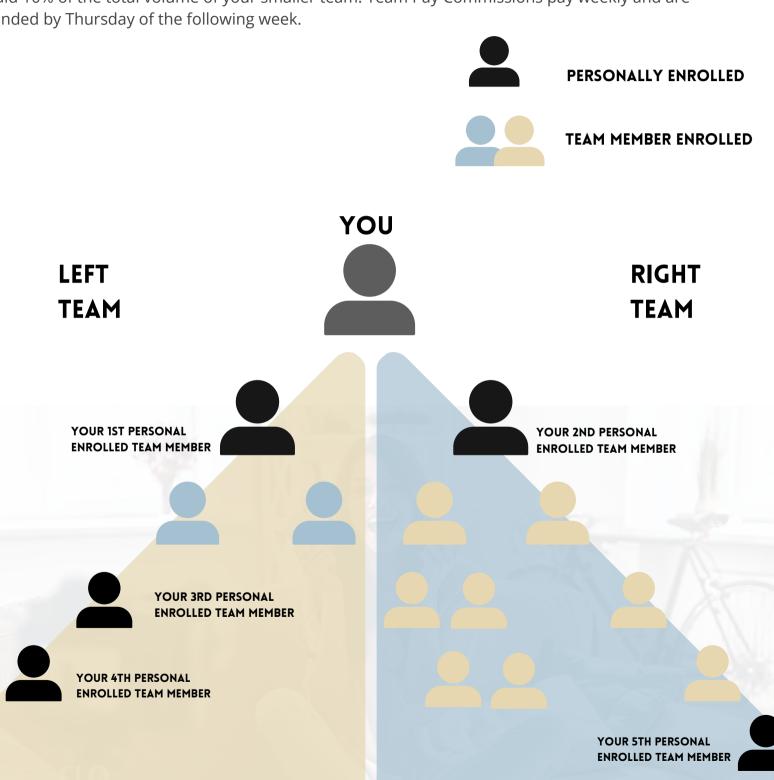

# Team Pay

At Arego you can build a team of influencers or build a team of marketers. As you build your entire group will always fall into one of two possible teams. A left team and a right team. Once you have two members personally enrolled all future enrollments will fall somewhere under the other enrollee's. When you keep building you help your team members as illustrated below. You will be paid 10% of the total volume of your smaller team. Team Pay Commissions pay weekly and are funded by Thursday of the following week.