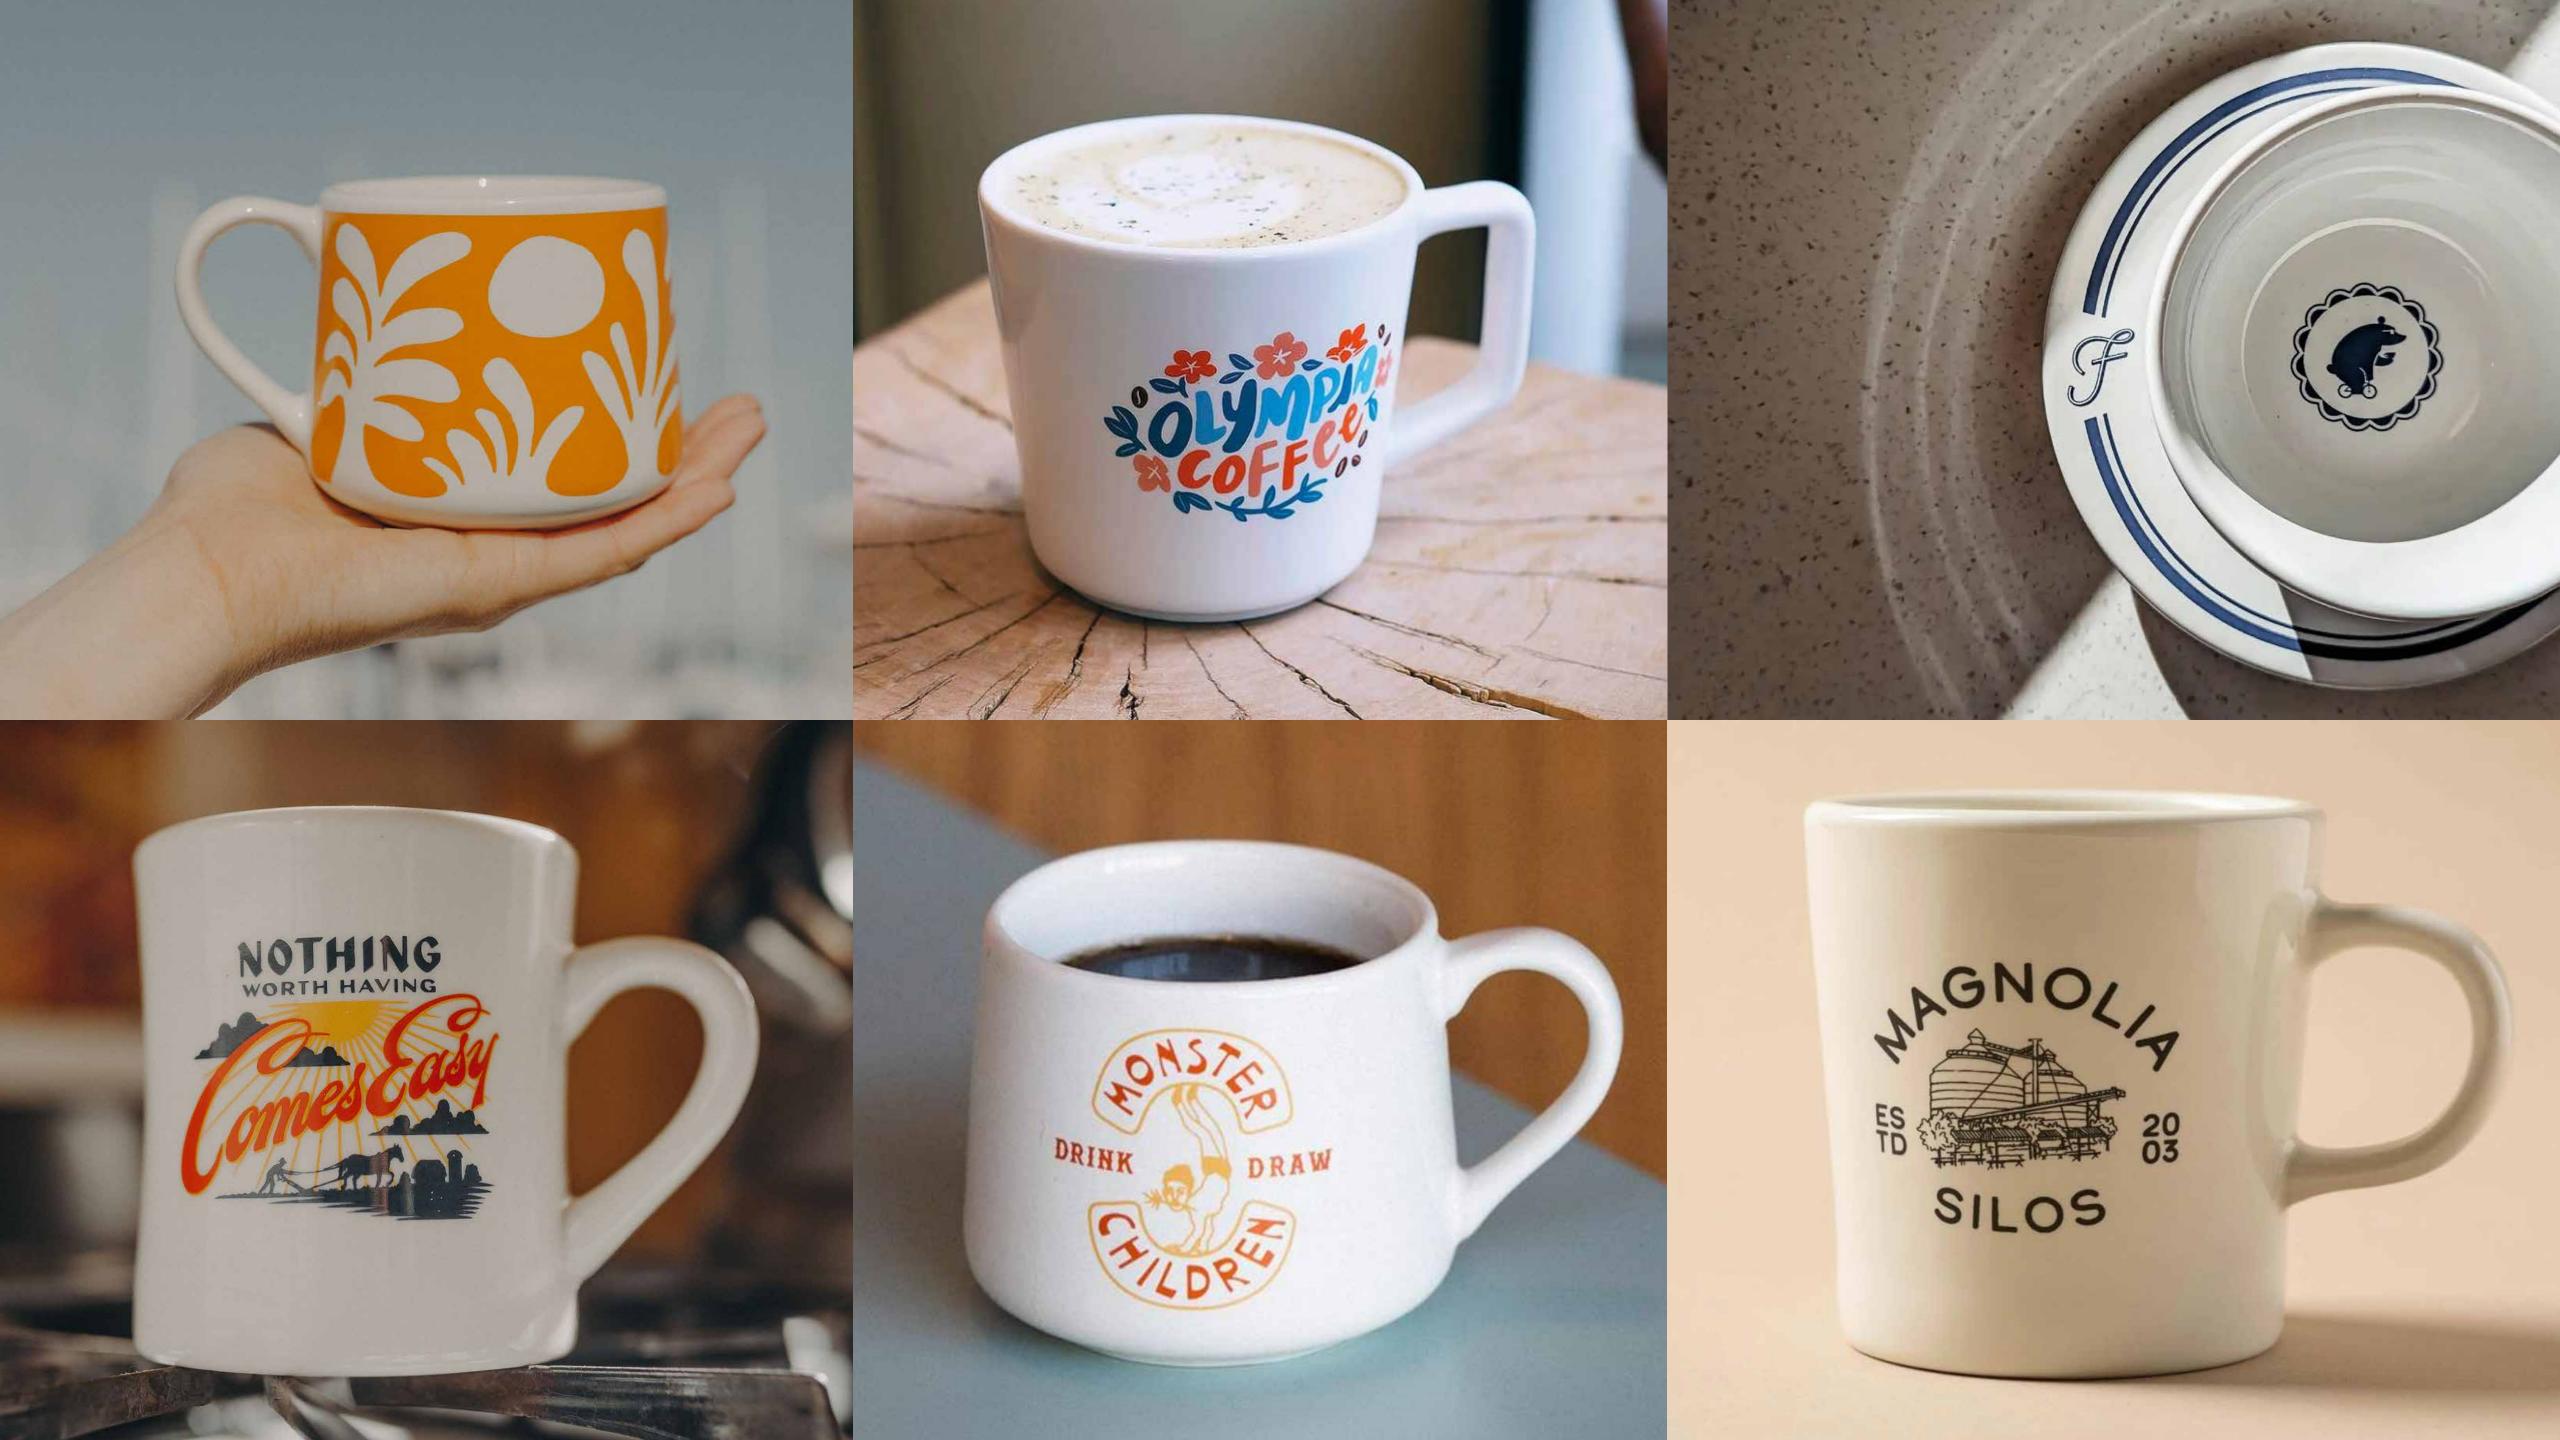

## Crescent Mug 12 oz 16 oz

The slight angle and beautiful lines of this collection are perfect for any home or cafe.

## Angle Drip Mug 12 oz

The sharp angles and bold lines of this collection are highlighted perfectly by bright morning light. Ideal for the day's first cup of coffee, alone or together.

## Modern Diner Mug 9 oz

The Modern Diner mug evokes the perfect amount of nostalgia while also feeling contemporary. Durable and long-lasting, just the way a diner mug should be.

## Retro Diner Mug 10 oz

This durable ceramic mug brings a retro diner feel to your daily coffee. With a thick handle and sturdy build, it's perfect for cafe or home.