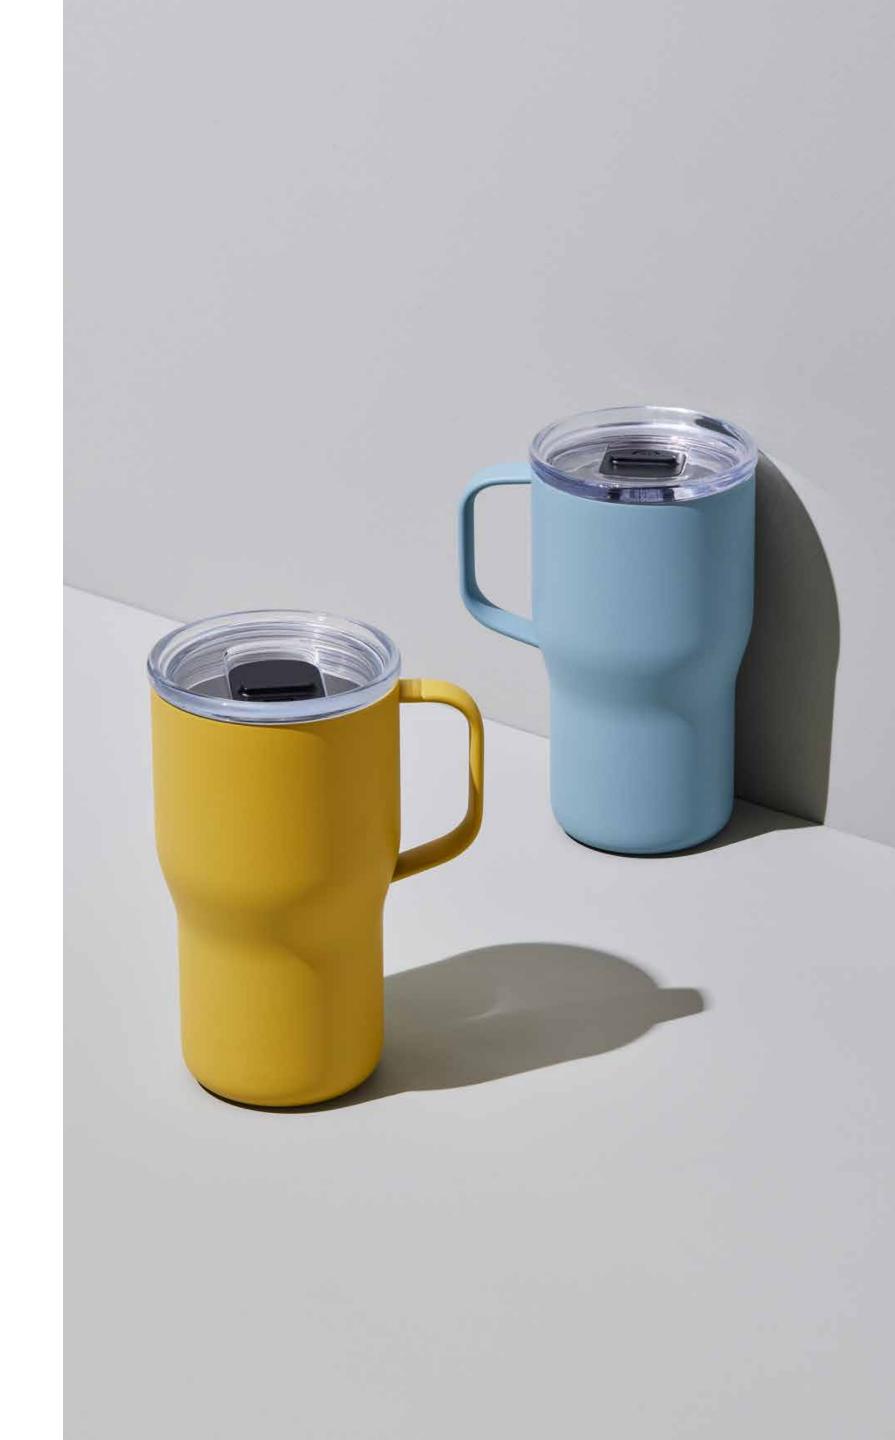

## Roam Mug 16 oz

Perfect for wherever your day takes you — from everyday errands to spontaneous road trips. Designed to fit comfortably in your hand and perfectly in your cup holder. Roam features a spill-resistant, slider lid, keeping your drink at the perfect temperature.

#### DESIGN FEATURES

DOUBLE-WALLED **DESIGN** 

18/8 STAINLESS

NO SWEAT!

**POWDER COAT FINISH** 

**CUP HOLDER FRIENDLY** 

**COLOR OPTIONS** 

STEEL