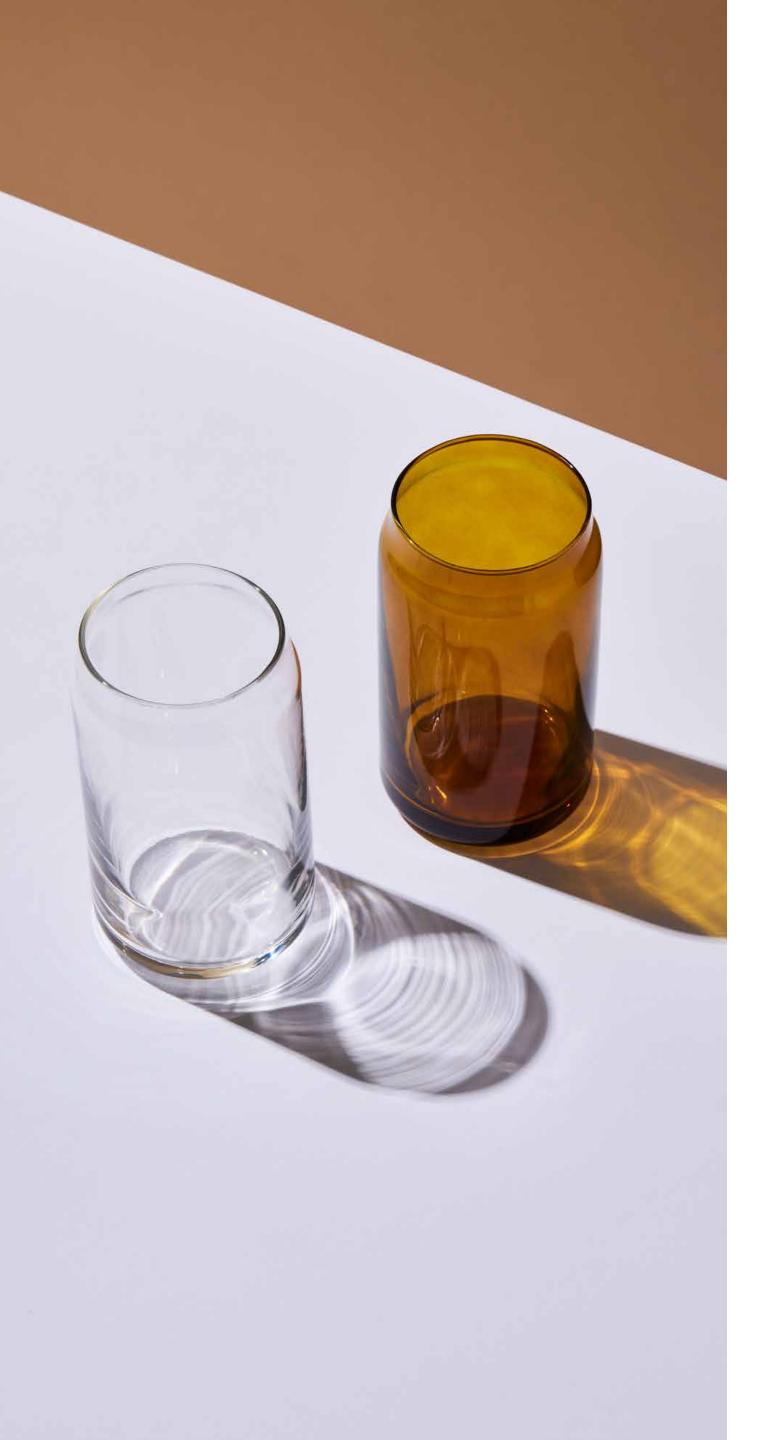

## Soda Glass Can 16 oz

Capture the nostalgia of a classic soda can with a smooth, gently curved rim for comfortable sipping.

## Amber Glass Can 16 oz

A retro throwback in warm amber that puts a twist on the classic.