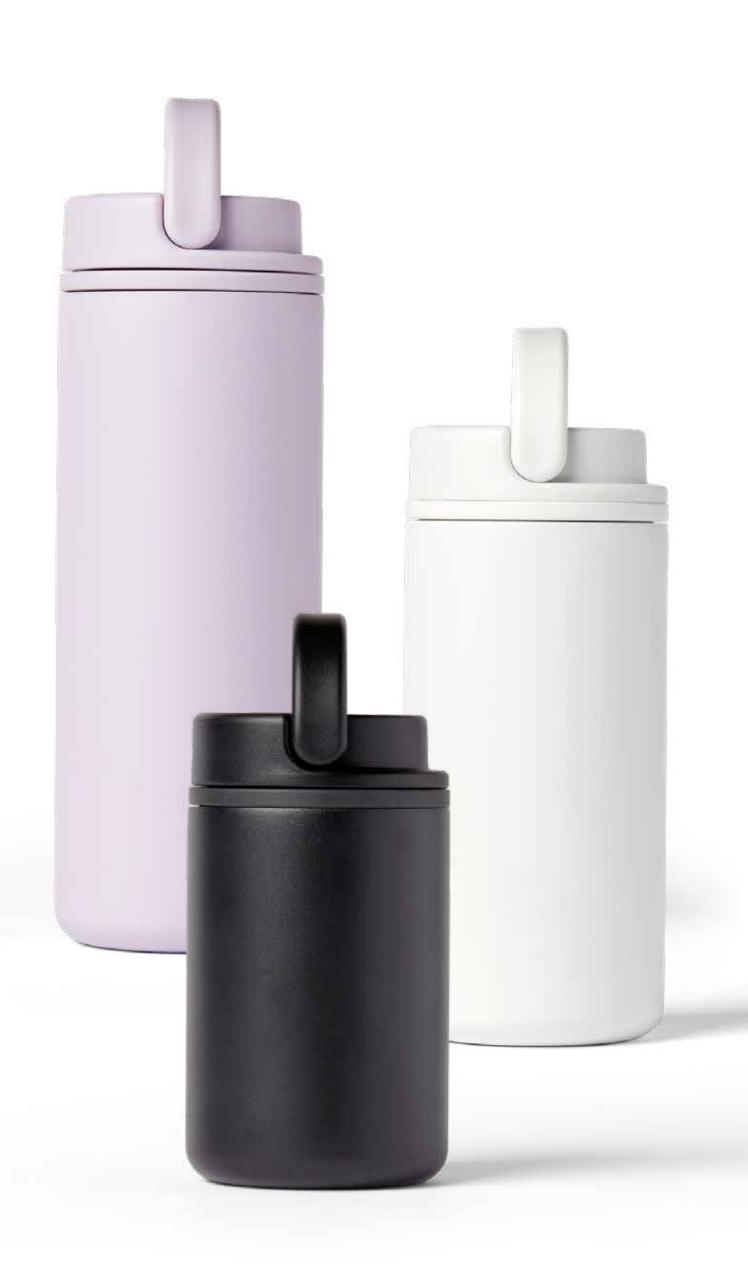

## NOMAD FLIP LID 8 oz 12 oz 16 oz

Effortlessly stylish, undeniably practical, and perfect for wherever life takes you. The original NOMAD lid. This classic design features a convenient fliptop for easy sipping, while ensuring a leak proof seal

## NOMAD GRIPLID 8 oz 12 oz 16 oz

The Grip lid provides your NOMAD experience with a versatile handle. Perfect for on-the-go use, its fold-up design offers convenience without sacrificing style.