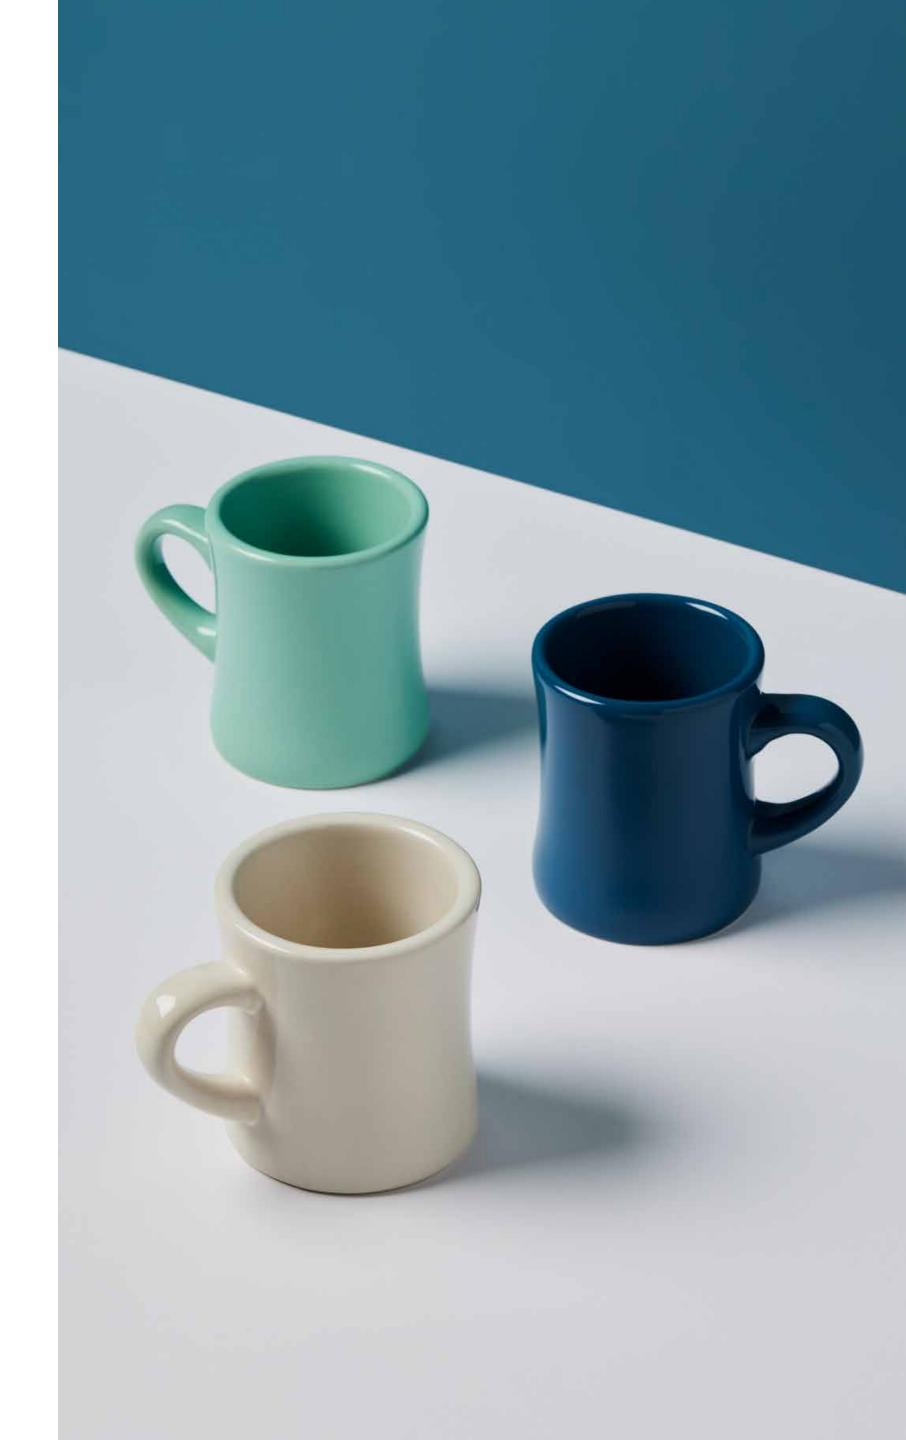

## Retro Diner Mug 10 oz

This durable ceramic mug brings a retro diner feel to your daily coffee. With a thick handle and sturdy build, it's perfect for cafe or home.

#### DESIGN FEATURES

RESPONSIBLY MADE

CRAFTED FOR
SPECIALTY COFFEE

#### **COLOR OPTIONS**

10 oz