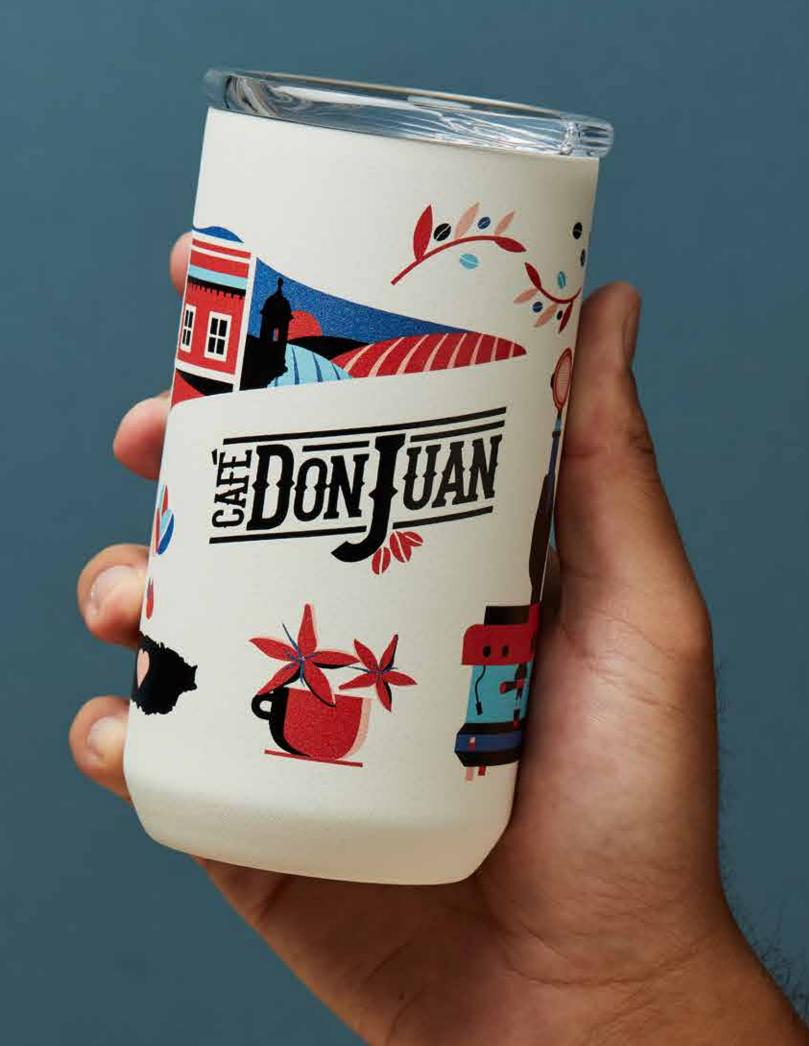

## STAINLESS CUSTOMIZATION

We designed our stainless line with you in mind, and offer several methods of customization so you can truly make it yours.

Direct single color screen prints use the Coated Pantone color system and push ink through a screen to achieve a branded logo.

### MULTI-COLOR DIGITAL

Unlimited color options, and detailed artwork, digital printing uses machine technology to print complex and beautiful designs.

360° PRINT

For select drinkware we are able to offer seamless 360 degree wrap prints utilizing Full Color Digital printing technology.