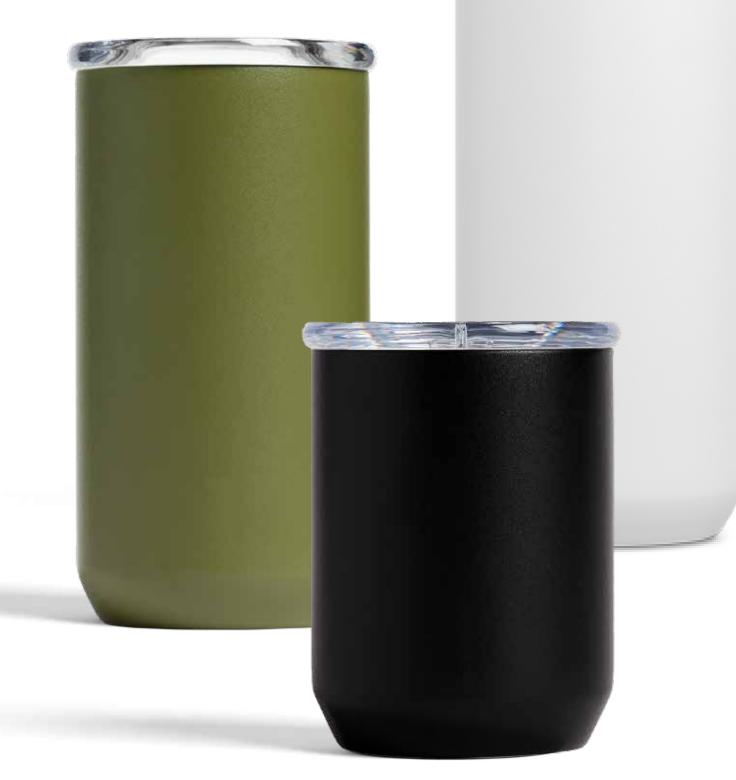

# Everyday Tumbler 8 oz 12 oz 16 oz

With multiple sizes to fit your lifestyle needs, the Everyday Tumbler is designed to meet all of your on-the-go drinkware needs. Ready to take you from the week to the weekend, and handle whatever your day brings you.

#### **DESIGN FEATURES**

**DOUBLE-WALLED DESIGN** 

18/8 STAINLESS

SWEAT!

**POWDER COAT FINISH** 

BPA **FREE** 

**STEEL** 

**CUP HOLDER FRIENDLY** 

#### **COLOR OPTIONS**

12 oz