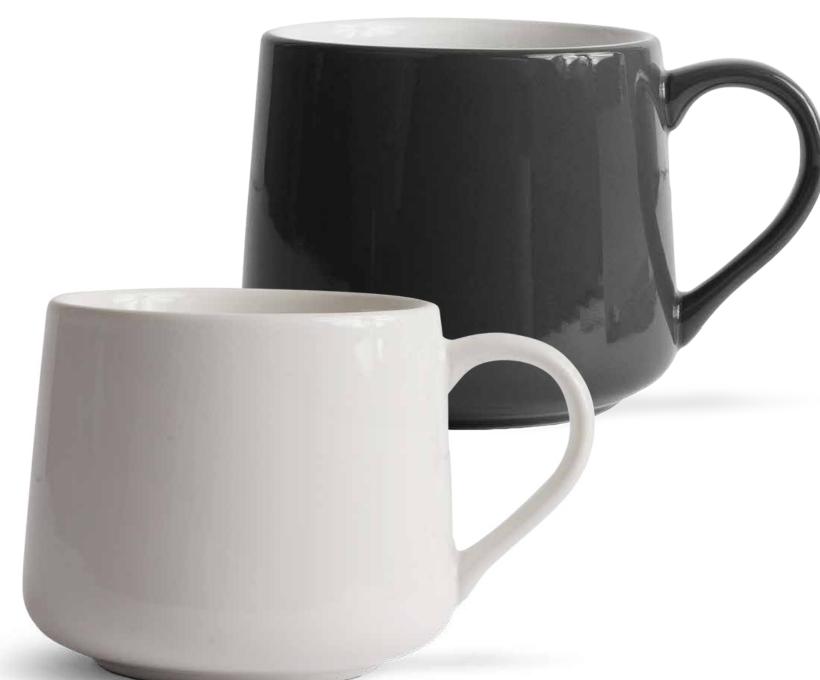

## Crescent Mug 12 oz 16 oz

The slight angle and beautiful lines of this collection are perfect for any home or cafe.

#### DESIGN FEATURES

COMFORTABLE DESIGN

HIGH FIRE DURABILITY

RESPONSIBLY MADE

COMMERCIAL DISHWASHER SAFE

CRAFTED FOR SPECIALTY COFFEE

HOSPITALITY GRADE