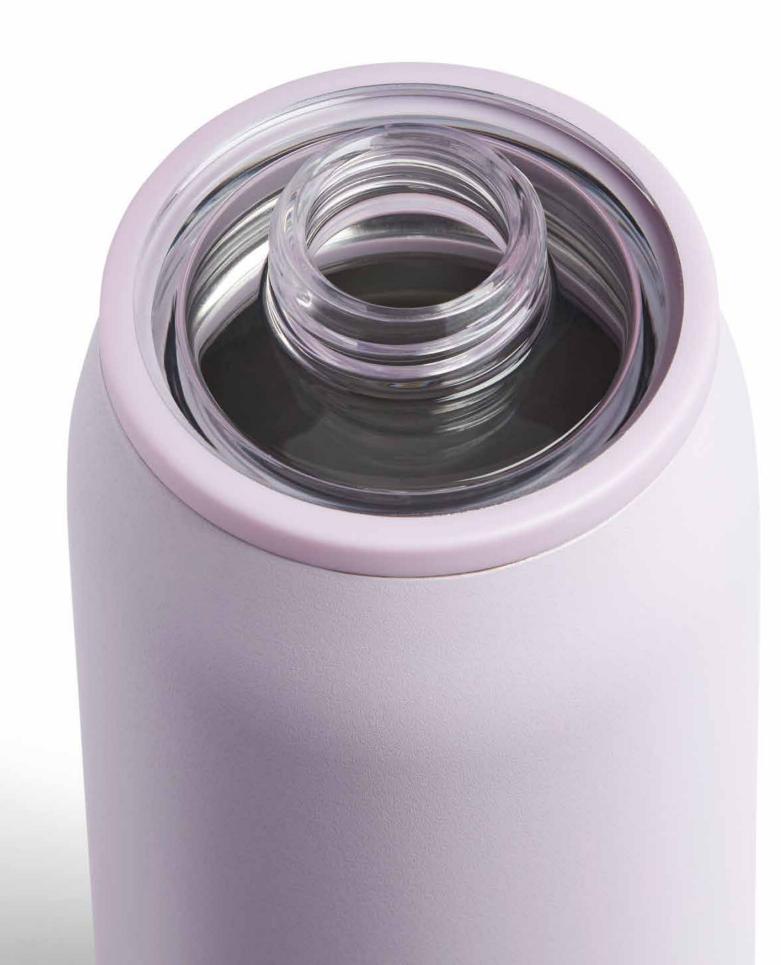

## WANDER WATER BOTTLE 20 oz 26 oz

Whether you're scaling peaks, tackling a heavy lifting session, or exploring new horizons, Wander is for those who strive to be at the top of their craft. The stainless steel, double-walled design ensures durability, while the clear flow-through lid and twist-on handle offer versatility and ease of use.

#### DESIGN FEATURES

FLOW-THROUGH LID

**POWDER COAT FINISH** 

**KEEPS IT** COOL