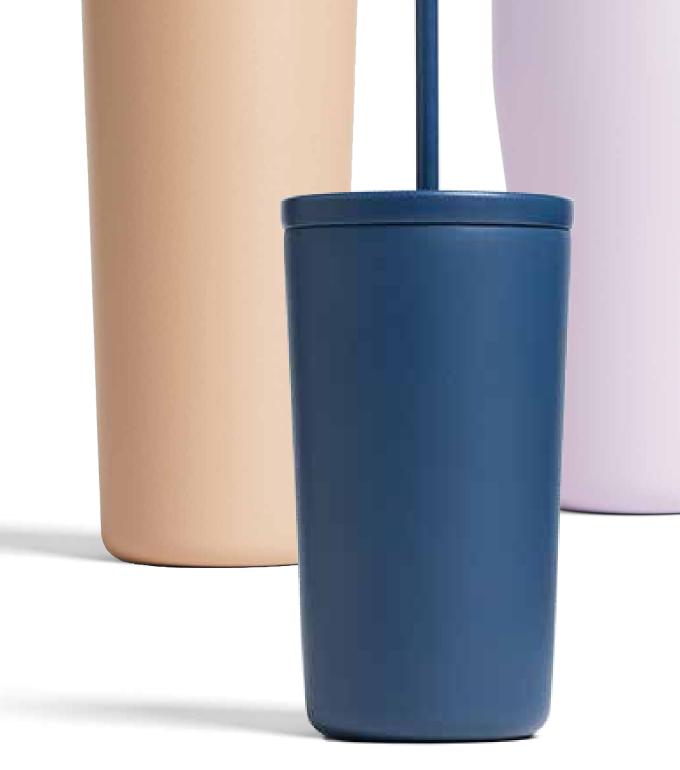

# Cold Cup 16 oz 24 oz 30 oz

Your ideal desk companion for the day, the Cold Cup rests seamlessly in every corner of life. Thoughtfully and ergonomically designed for cup-holders. Durable, modern, and spill-resistant. Now in 16 oz, 24 oz, and 30 oz sizes.

#### DESIGN FEATURES

DOUBLE-WALLED **DESIGN** 

NO

**SWEAT!** 

18/8 STAINLESS STEEL

**POWDER COAT FINISH** 

BPA **FREE** 

**KEEPS IT** COOL