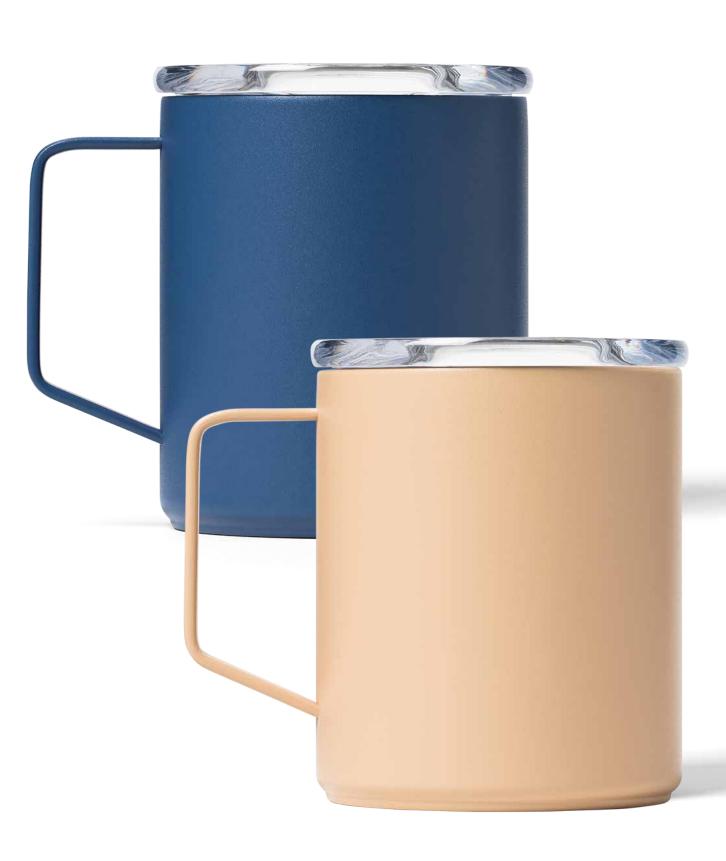

## Camp Mug 12 oz

Elevate outdoor experiences with the Camp Mug. Essential for the adventurous, the Camp Mug captures the spirit of exploration while combining modern aesthetics and classic comfort. Campfire ready, of course.