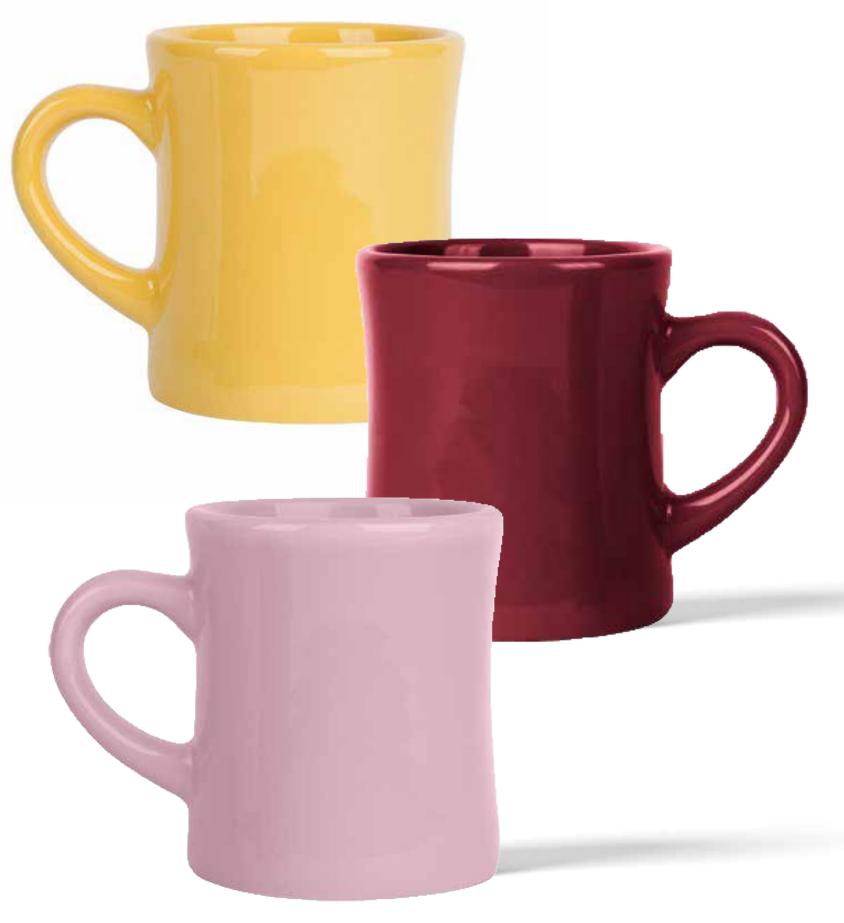

## Modern Diner Mug 9 oz

The Modern Diner mug evokes the perfect amount of nostalgia while also feeling contemporary. Durable and long-lasting, just the way a diner mug should be.

#### DESIGN FEATURES

COMFORTABLE DESIGN

HIGH FIRE DURABILITY

RESPONSIBLY MADE

COMMERCIAL DISHWASHER SAFE

CRAFTED FOR SPECIALTY COFFEE

HOSPITALITY GRADE