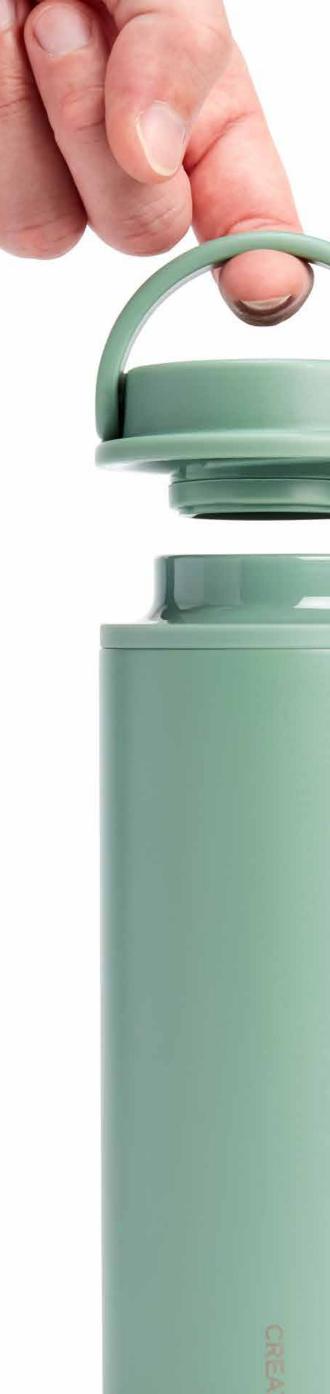

## WANDER WATER BOTTLE 20 oz 26 oz

Whether you're scaling peaks, tackling a heavy lifting session, or exploring new horizons, Wander is for those who strive to be at the top of their craft. The stainless steel, double-walled design ensures durability, while the clear flow-through lid and twist-on handle offer versatility and ease of use.

#### DESIGN FEATURES

FLOW-THROUGH LID

**POWDER COAT FINISH** 

**KEEPS IT** COOL