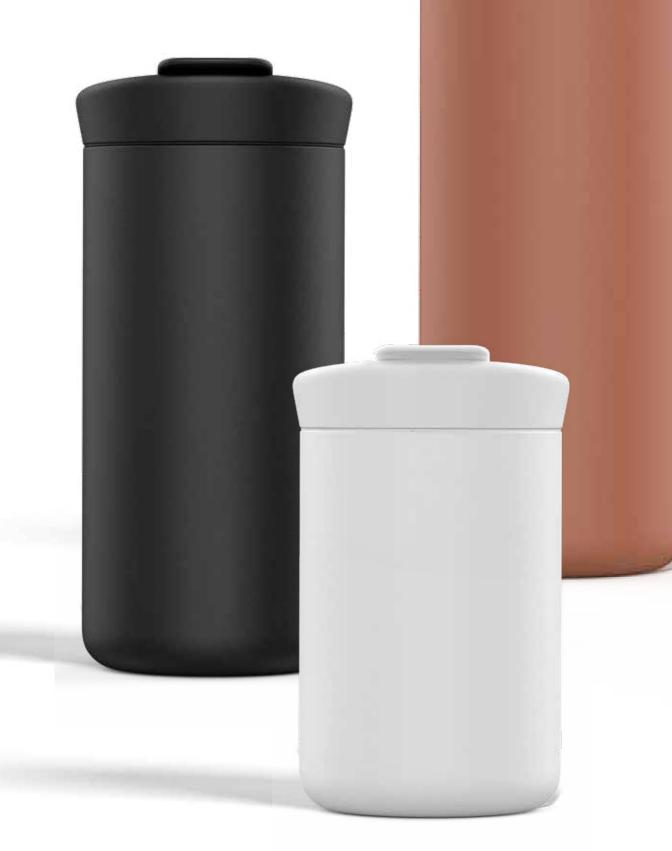

# Cold Cup 16 oz 24 oz 30 oz

Your ideal desk companion for the day, the Cold Cup rests seamlessly in every corner of life. Thoughtfully and ergonomically designed for cup-holders. Durable, modern, and spill-resistant. Now in 16 oz, 24 oz, and 30 oz sizes.