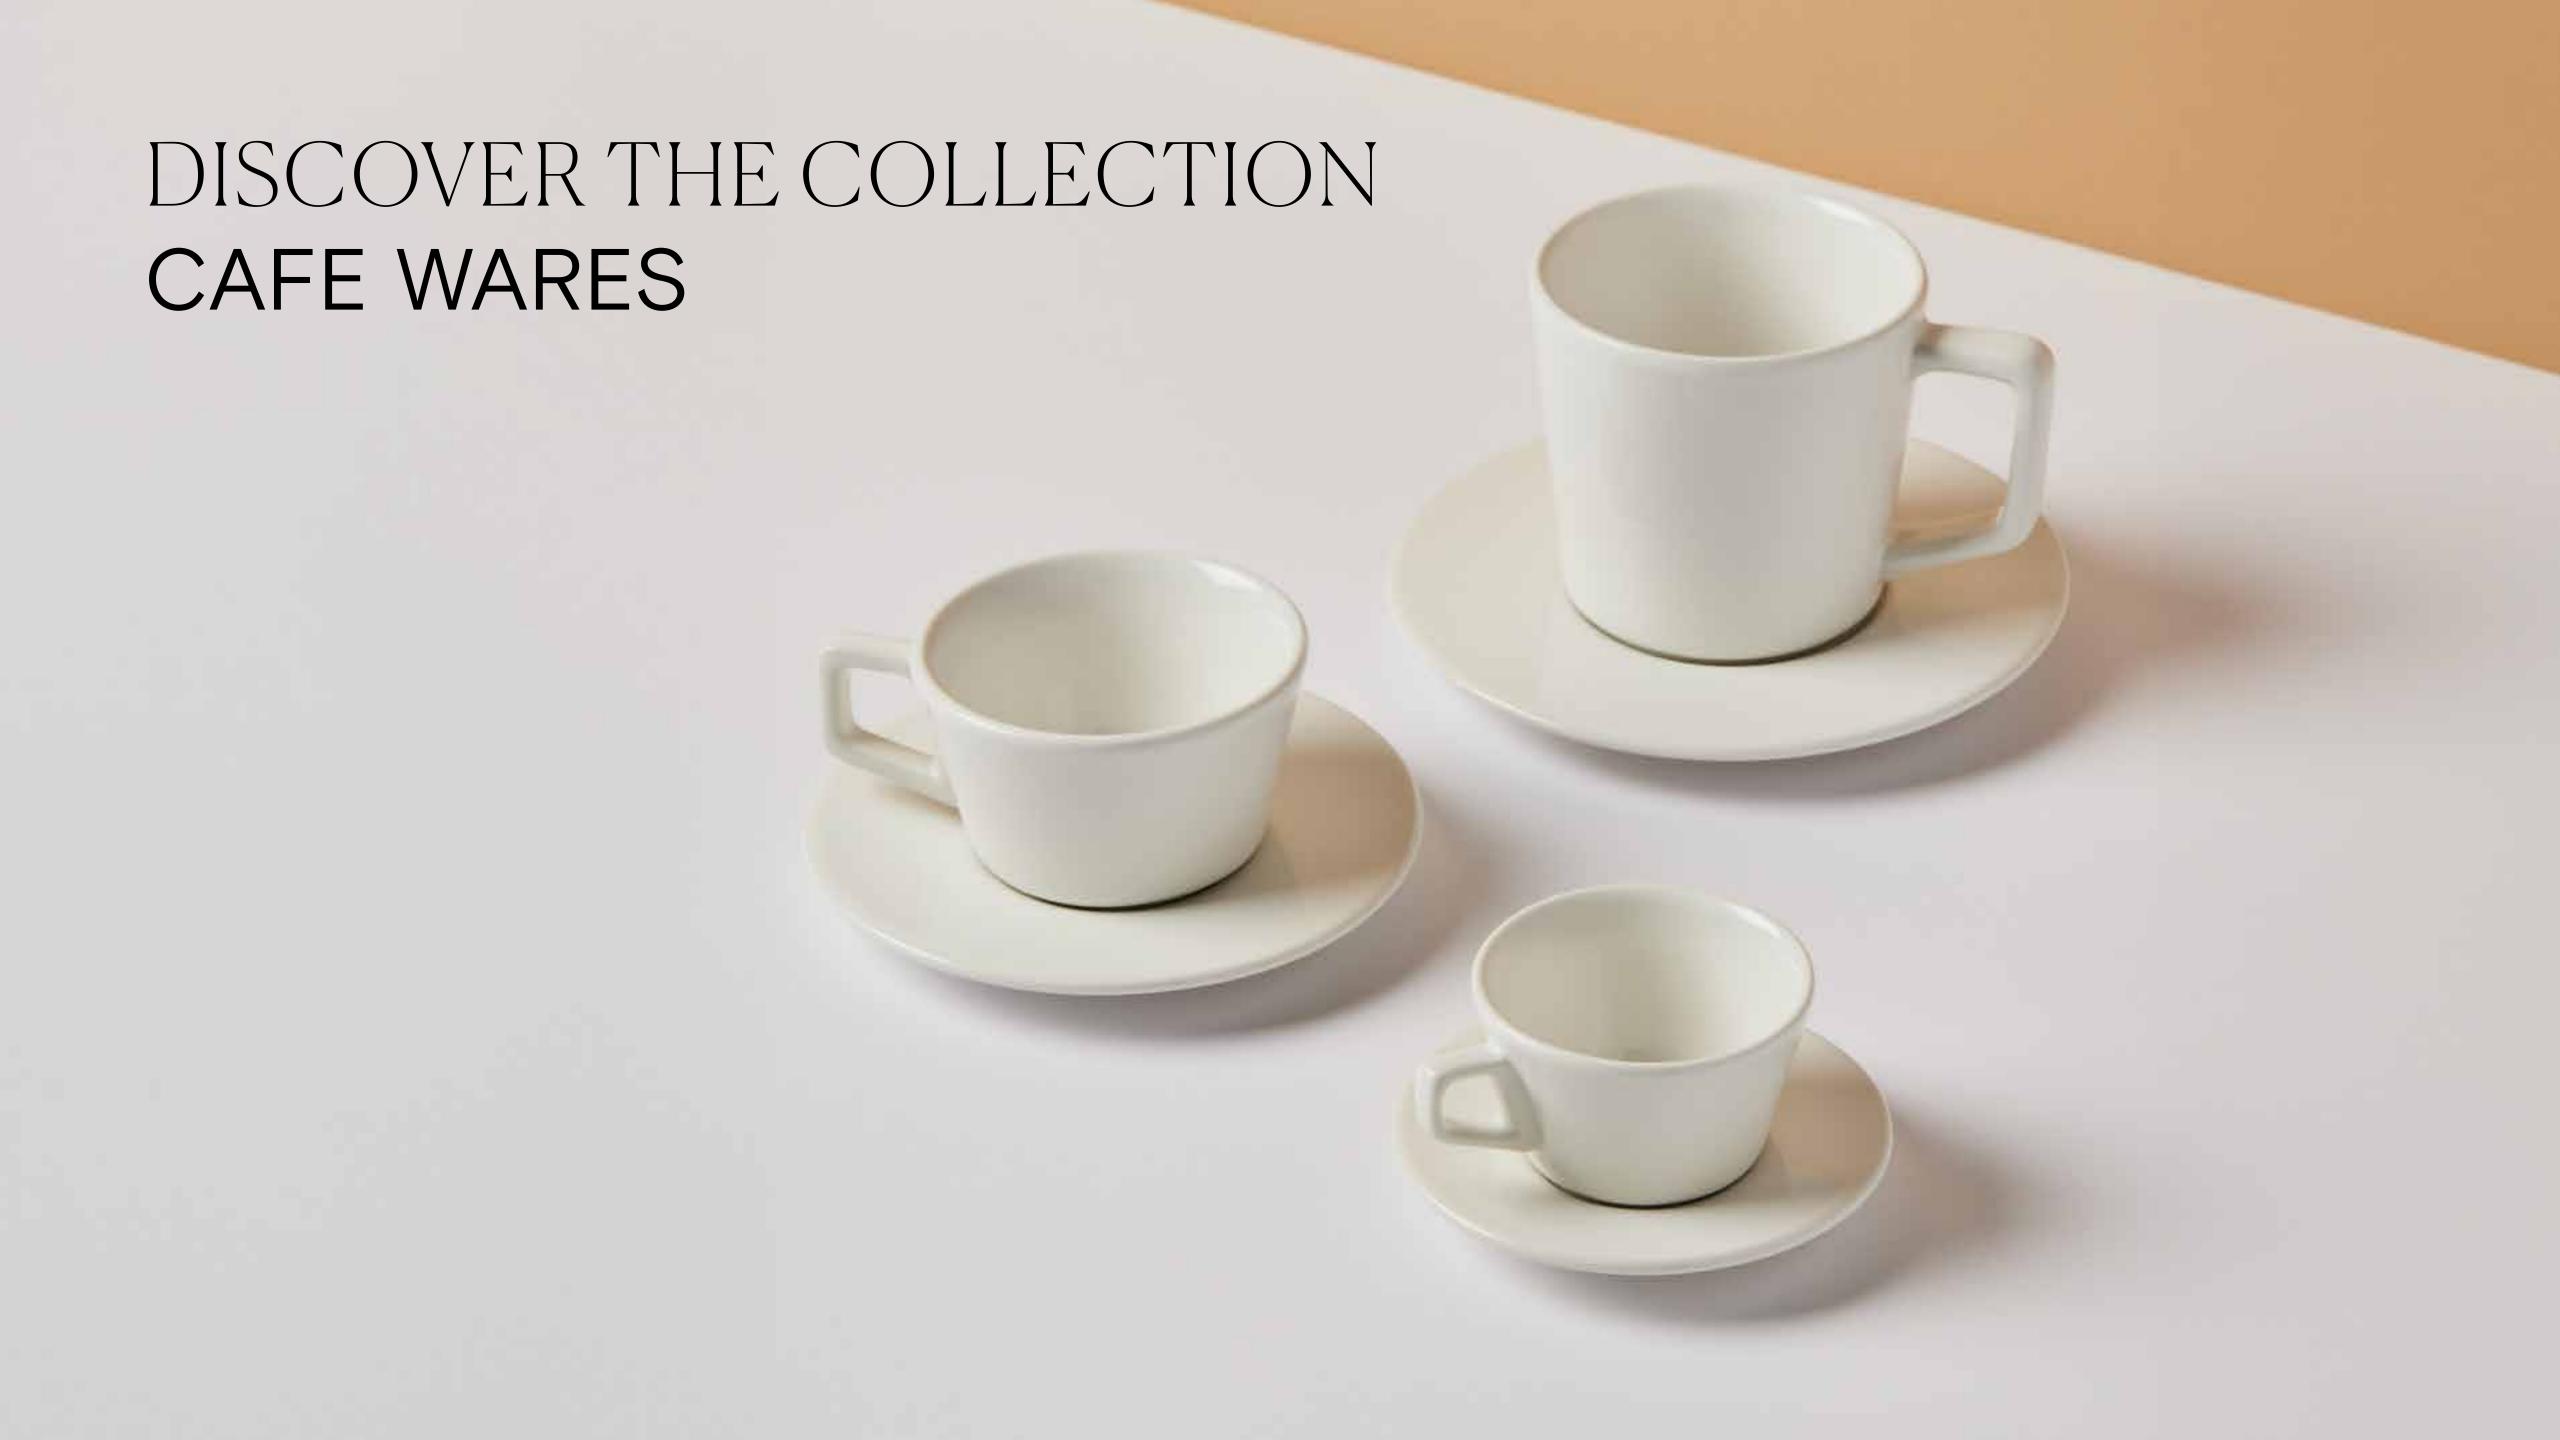

## Crescent Mug 12 oz 16 oz

The slight angle and beautiful lines of this collection are perfect for any home or cafe.

#### DESIGN FEATURES

COMFORTABLE DESIGN

HIGH FIRE DURABILITY

RESPONSIBLY MADE

COMMERCIAL DISHWASHER SAFE

CRAFTED FOR SPECIALTY COFFEE

HOSPITALITY GRADE