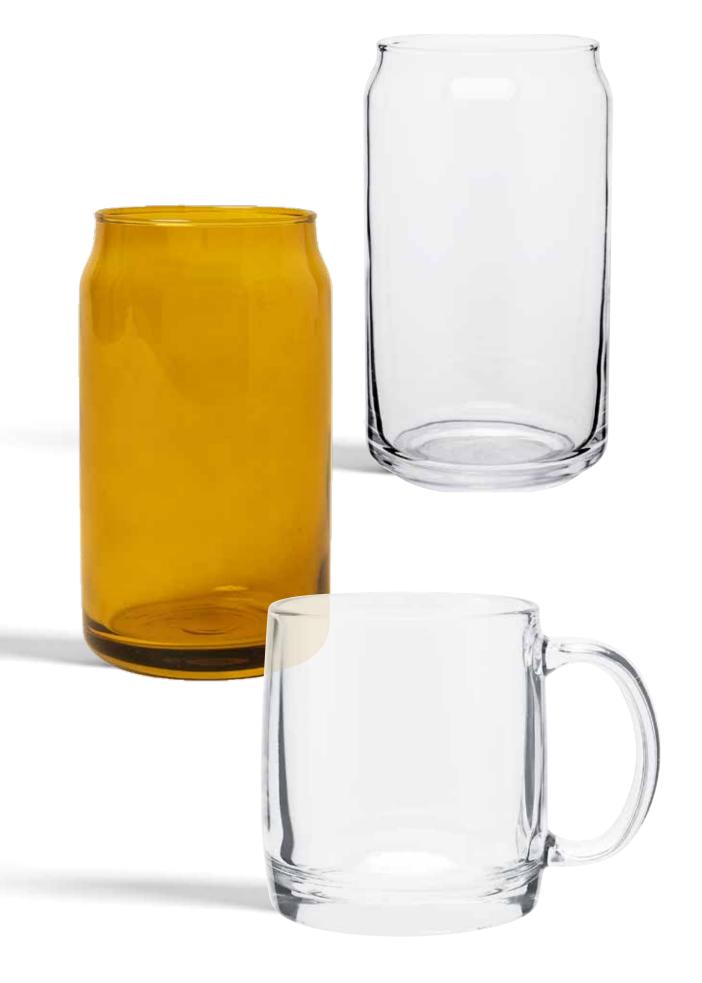

## Soda Glass Can 16 oz

Capture the nostalgia of a classic soda can with a smooth, gently curved rim for comfortable sipping.

## Amber Glass Can 16 oz

A retro throwback in warm amber that puts a twist on the classic.

## Glass Mug 13 oz

Sleek and practical, this 13 oz handled glass mug fits perfectly in your hand.