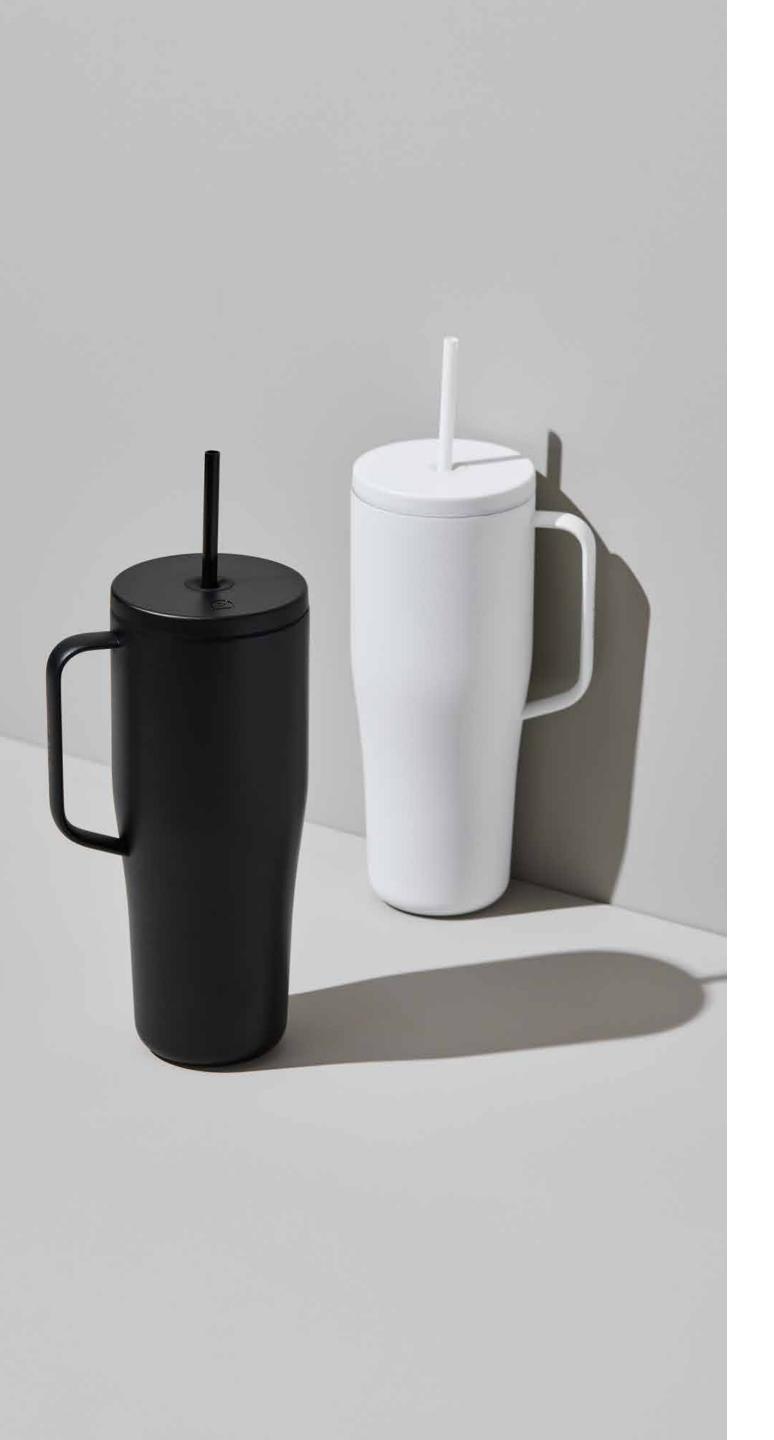

# Cold Cup 16 oz 24 oz 30 oz

Your ideal desk companion for the day, the Cold Cup rests seamlessly in every corner of life. Thoughtfully and ergonomically designed for cup-holders. Durable, modern, and spill-resistant. Now in 16 oz, 24 oz, and 30 oz sizes.