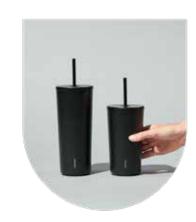

# Everyday Tumbler 8 oz 12 oz 16 oz

With multiple sizes to fit your lifestyle needs, the Everyday Tumbler is designed to meet all of your on-the-go drinkware needs. Ready to take you from the week to the weekend, and handle whatever your day brings you.

#### **DESIGN FEATURES**

**DOUBLE-WALLED DESIGN** 

18/8 STAINLESS

SWEAT!

**POWDER COAT FINISH** 

BPA **FREE** 

**STEEL** 

**CUP HOLDER FRIENDLY** 