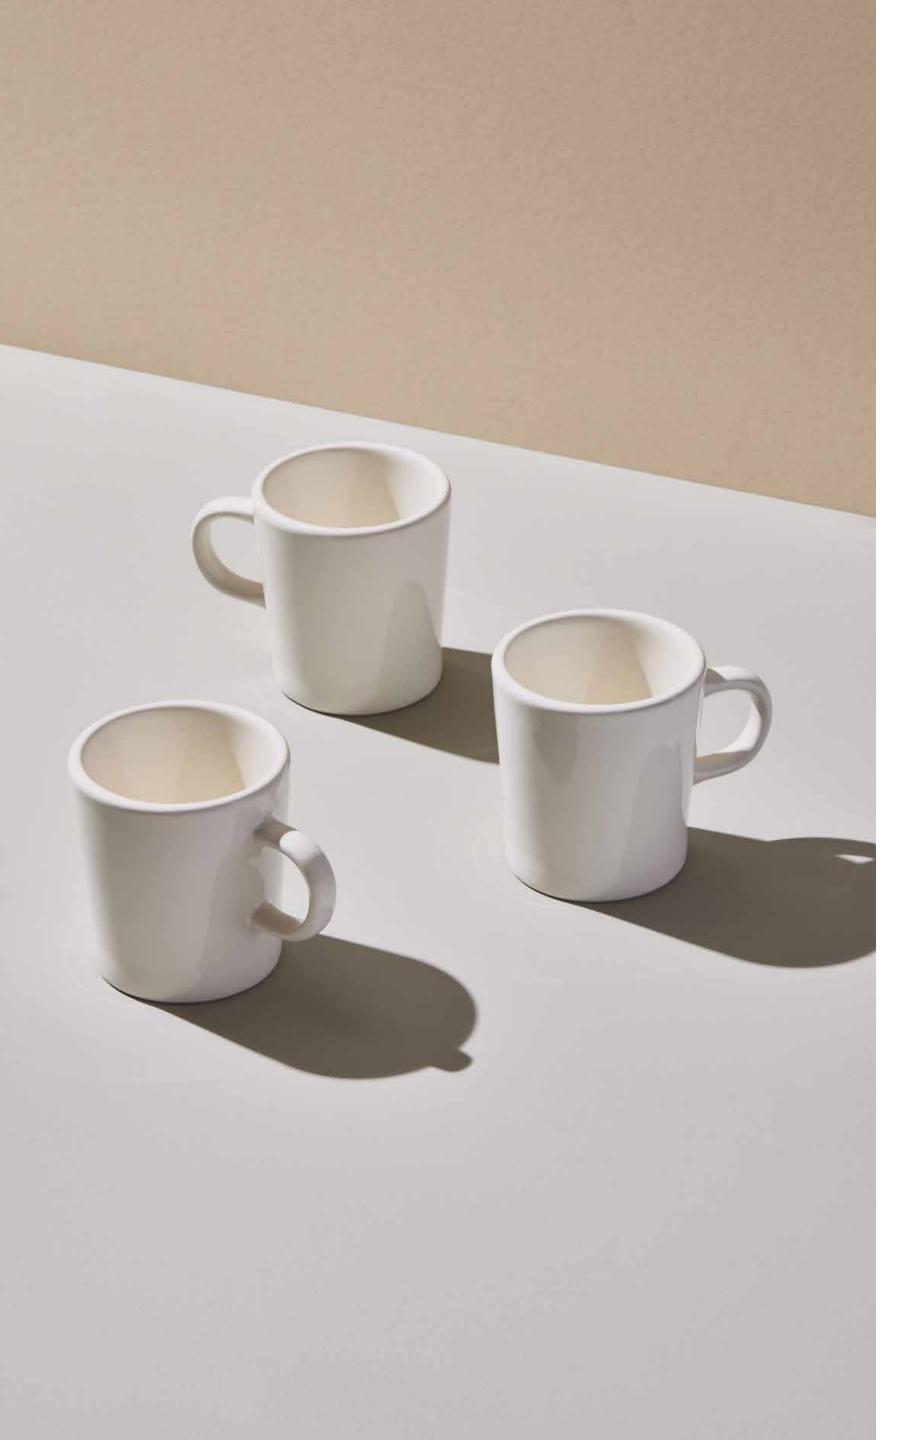

## Retro Diner Mug 10 oz

This durable ceramic mug brings a retro diner feel to your daily coffee. With a thick handle and sturdy build, it's perfect for cafe or home.

#### DESIGN FEATURES

RESPONSIBLY MADE

CRAFTED FOR
SPECIALTY COFFEE