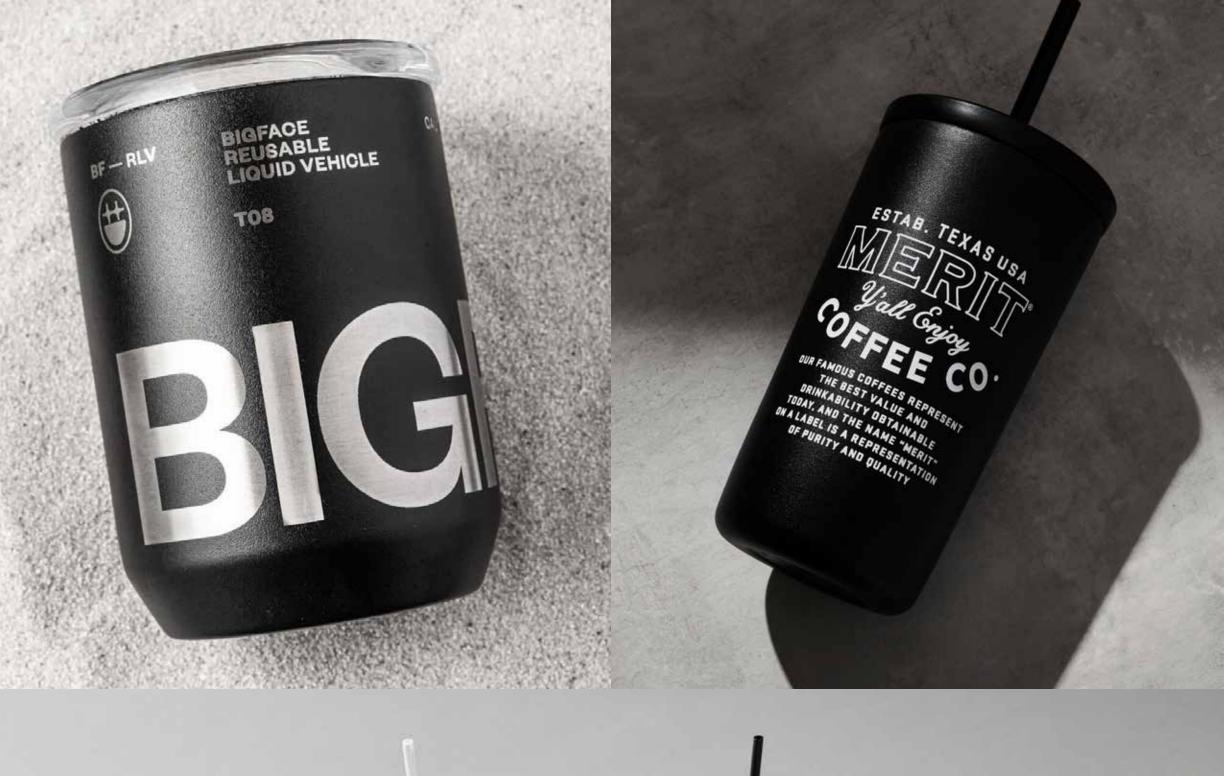

## STAINLESS CUSTOMIZATION

We designed our stainless line with you in mind, and offer several methods of customization so you can truly make it yours.

Direct single color screen prints use the Coated Pantone color system and push ink through a screen to achieve a branded logo.

### MULTI-COLOR DIGITAL

Unlimited color options, and detailed artwork, digital printing uses machine technology to print complex and beautiful designs.

360° PRINT

For select drinkware we are able to offer seamless 360 degree wrap prints utilizing Full Color Digital printing technology.