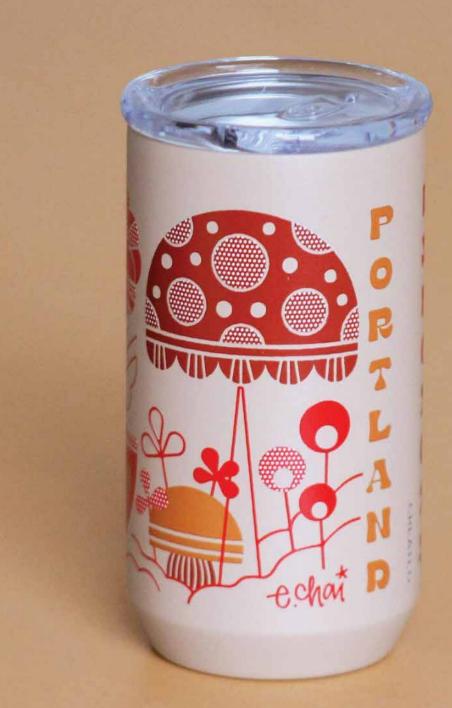

### MULTI-COLOR DIGITAL

Unlimited color options, and detailed artwork, digital printing uses machine technology to print complex and beautiful designs.

360° PRINT

For select drinkware we are able to offer seamless 360 degree wrap prints utilizing Full Color Digital printing technology.