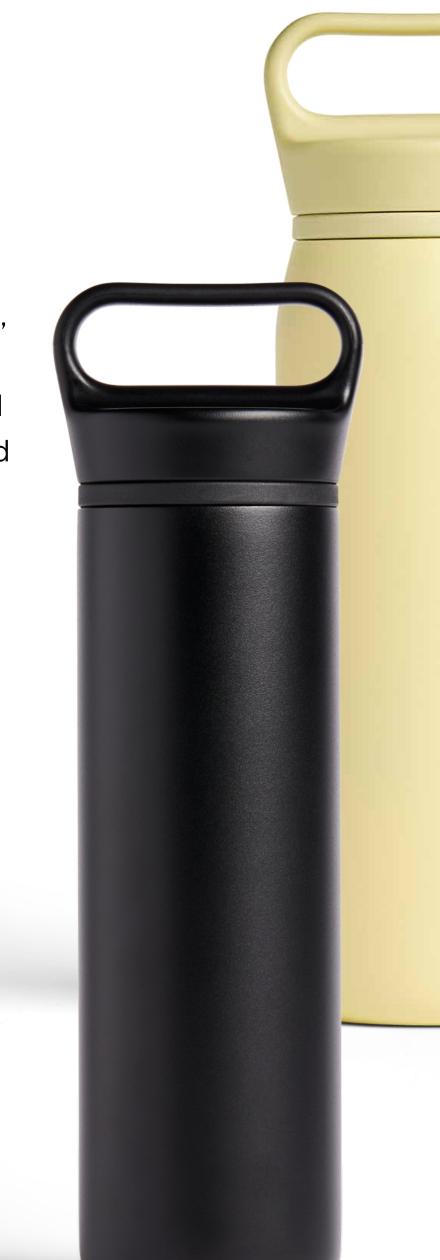

## WANDER WATER BOTTLE 20 oz 26 oz

Whether you're scaling peaks, tackling a heavy lifting session, or exploring new horizons, Wander is for those who strive to be at the top of their craft. The stainless steel, double-walled design ensures durability, while the clear flow-through lid and twist-on handle offer versatility and ease of use.