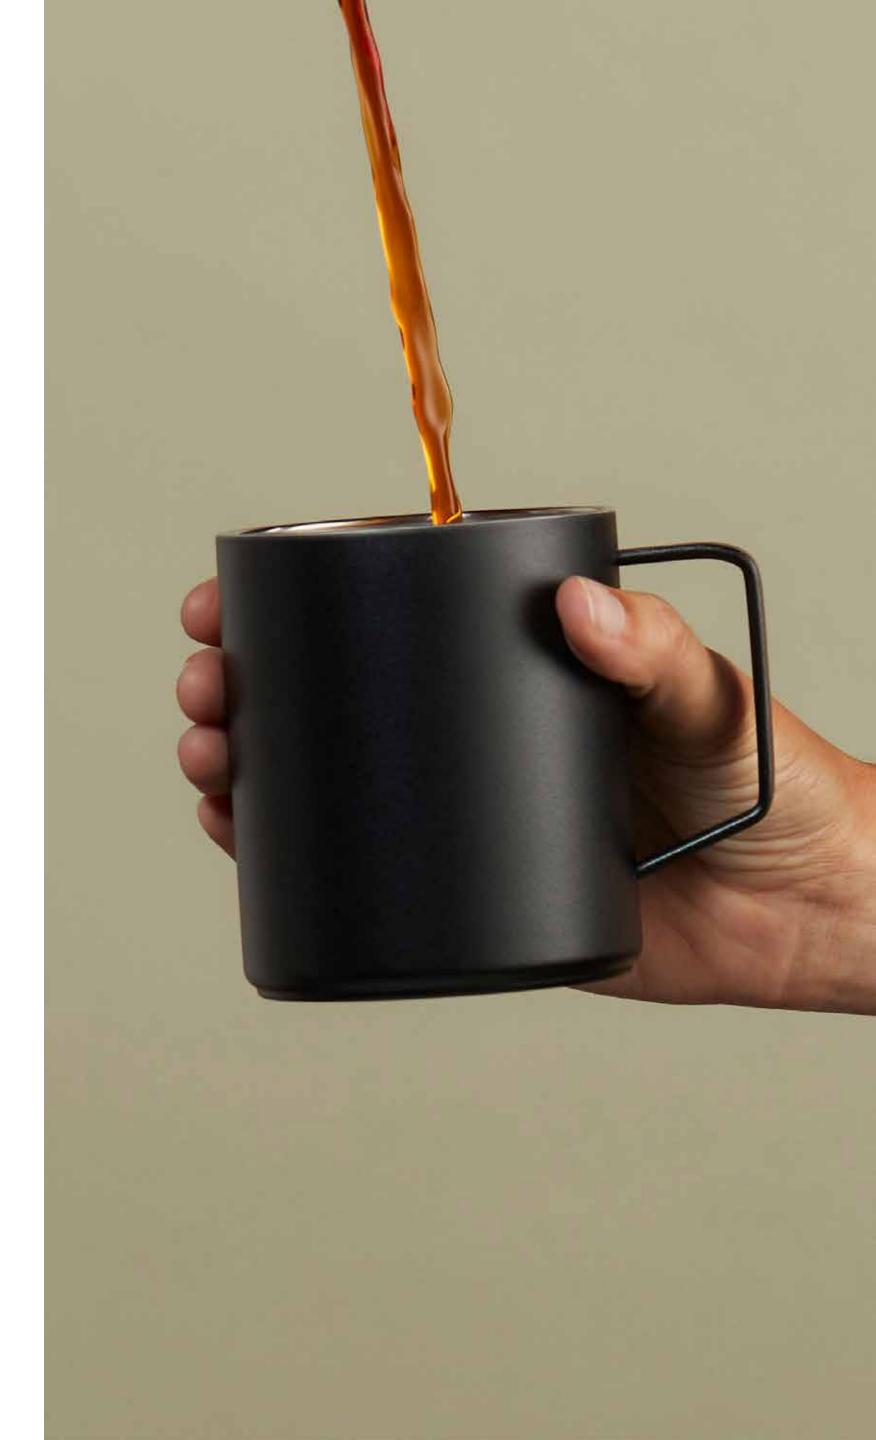

## Roam Mug 16 oz

Perfect for wherever your day takes you — from everyday errands to spontaneous road trips. Designed to fit comfortably in your hand and perfectly in your cup holder. Roam features a spill-resistant, slider lid, keeping your drink at the perfect temperature.

#### DESIGN FEATURES

DOUBLE-WALLED **DESIGN** 

18/8 STAINLESS

NO SWEAT!

**POWDER COAT FINISH** 

**CUP HOLDER FRIENDLY** 

**COLOR OPTIONS** 

STEEL