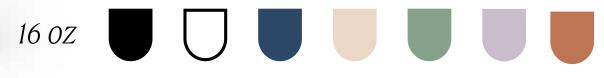

## NOMAD FLIP LID 8 oz 12 oz 16 oz

Effortlessly stylish, undeniably practical, and perfect for wherever life takes you. The original NOMAD lid. This classic design features a convenient fliptop for easy sipping, while ensuring a leak proof seal

#### **COLOR OPTIONS**

**INTERIOR** 

BPA

**FREE** 