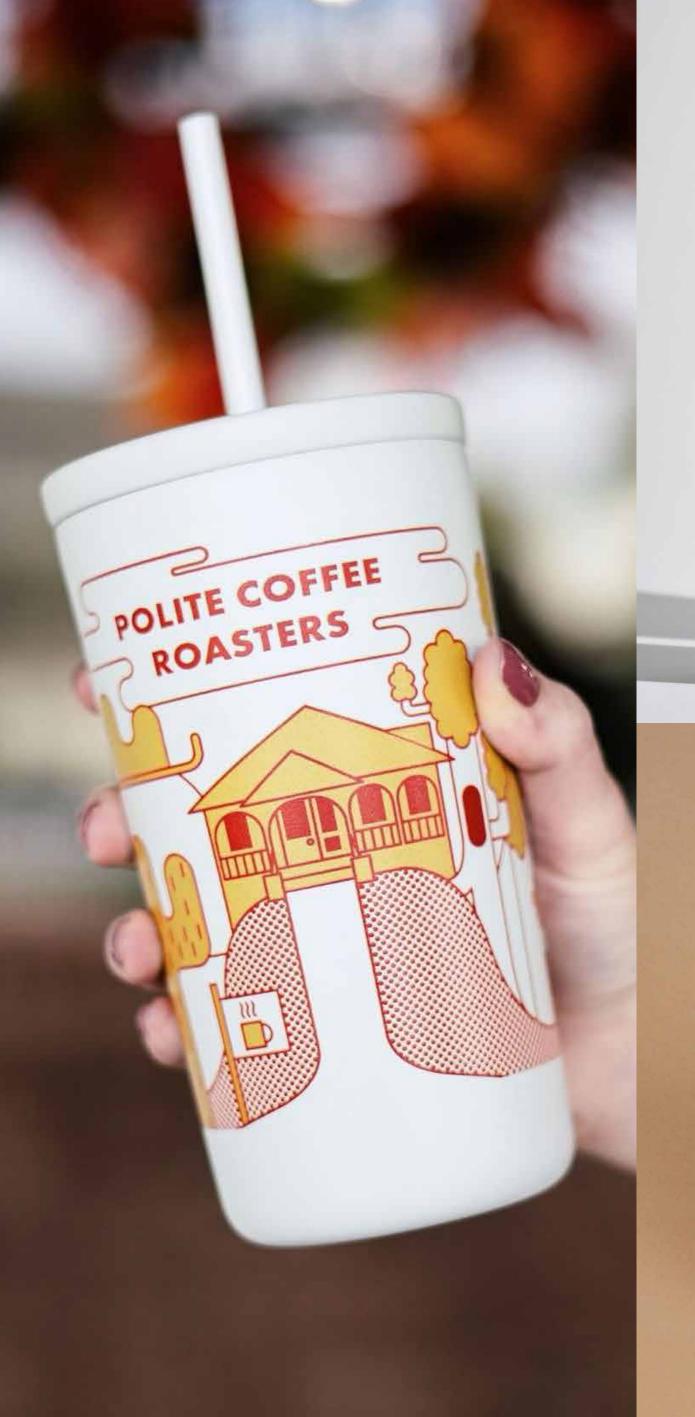

### MULTI-COLOR DIGITAL

Unlimited color options, and detailed artwork, digital printing uses machine technology to print complex and beautiful designs.

360° PRINT

For select drinkware we are able to offer seamless 360 degree wrap prints utilizing Full Color Digital printing technology.