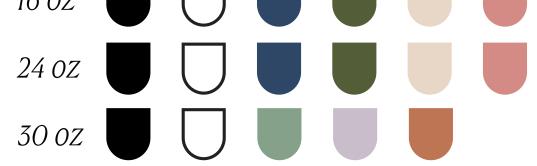

# Cold Cup 16 oz 24 oz 30 oz

Your ideal desk companion for the day, the Cold Cup rests seamlessly in every corner of life. Thoughtfully and ergonomically designed for cup-holders. Durable, modern, and spill-resistant. Now in 16 oz, 24 oz, and 30 oz sizes.