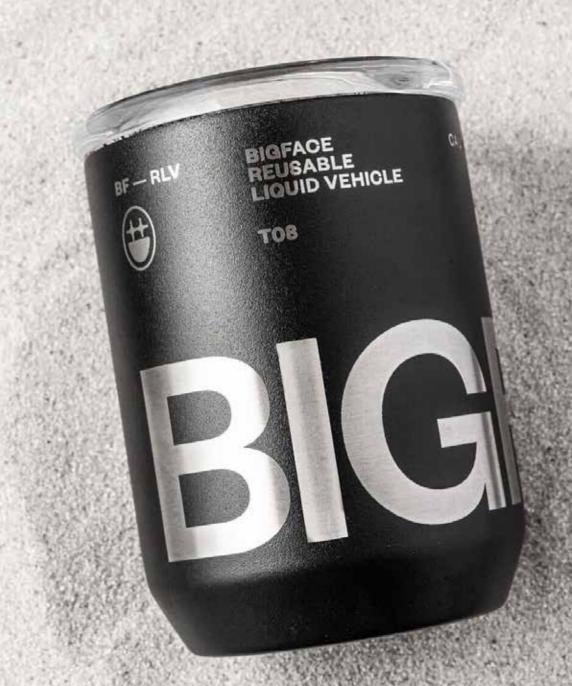

## STAINLESS CUSTOMIZATION

We designed our stainless line with you in mind, and offer several methods of customization so you can truly make it yours.

Direct single color screen prints use the Coated Pantone color system and push ink through a screen to achieve a branded logo.

### MULTI-COLOR DIGITAL

Unlimited color options, and detailed artwork, digital printing uses machine technology to print complex and beautiful designs.

360° PRINT

For select drinkware we are able to offer seamless 360 degree wrap prints utilizing Full Color Digital printing technology.