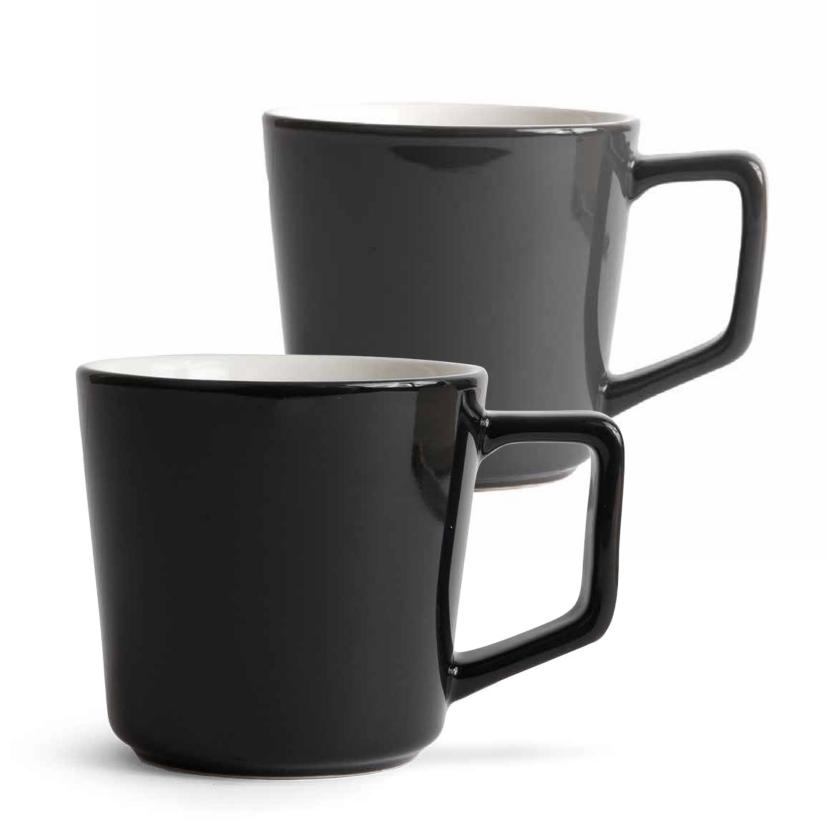

## Angle Drip Mug 12 oz

The sharp angles and bold lines of this collection are highlighted perfectly by bright morning light. Ideal for the day's first cup of coffee, alone or together.

#### DESIGN FEATURES

HOSPITALITY GRADE