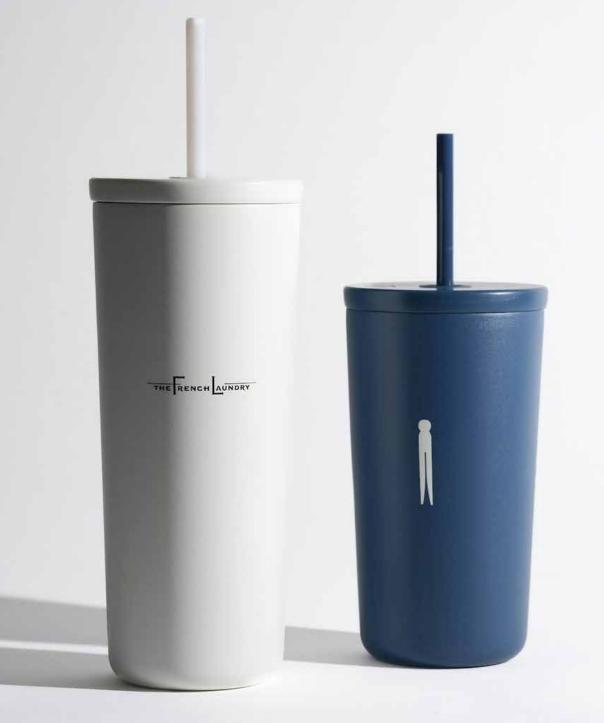

# Cold Cup 16 oz 24 oz 30 oz

Your ideal desk companion for the day, the Cold Cup rests seamlessly in every corner of life. Thoughtfully and ergonomically designed for cup-holders. Durable, modern, and spill-resistant. Now in 16 oz, 24 oz, and 30 oz sizes.

#### DESIGN FEATURES

DOUBLE-WALLED **DESIGN** 

NO

**SWEAT!** 

18/8 STAINLESS STEEL

**POWDER COAT FINISH** 

BPA **FREE** 

**KEEPS IT** COOL