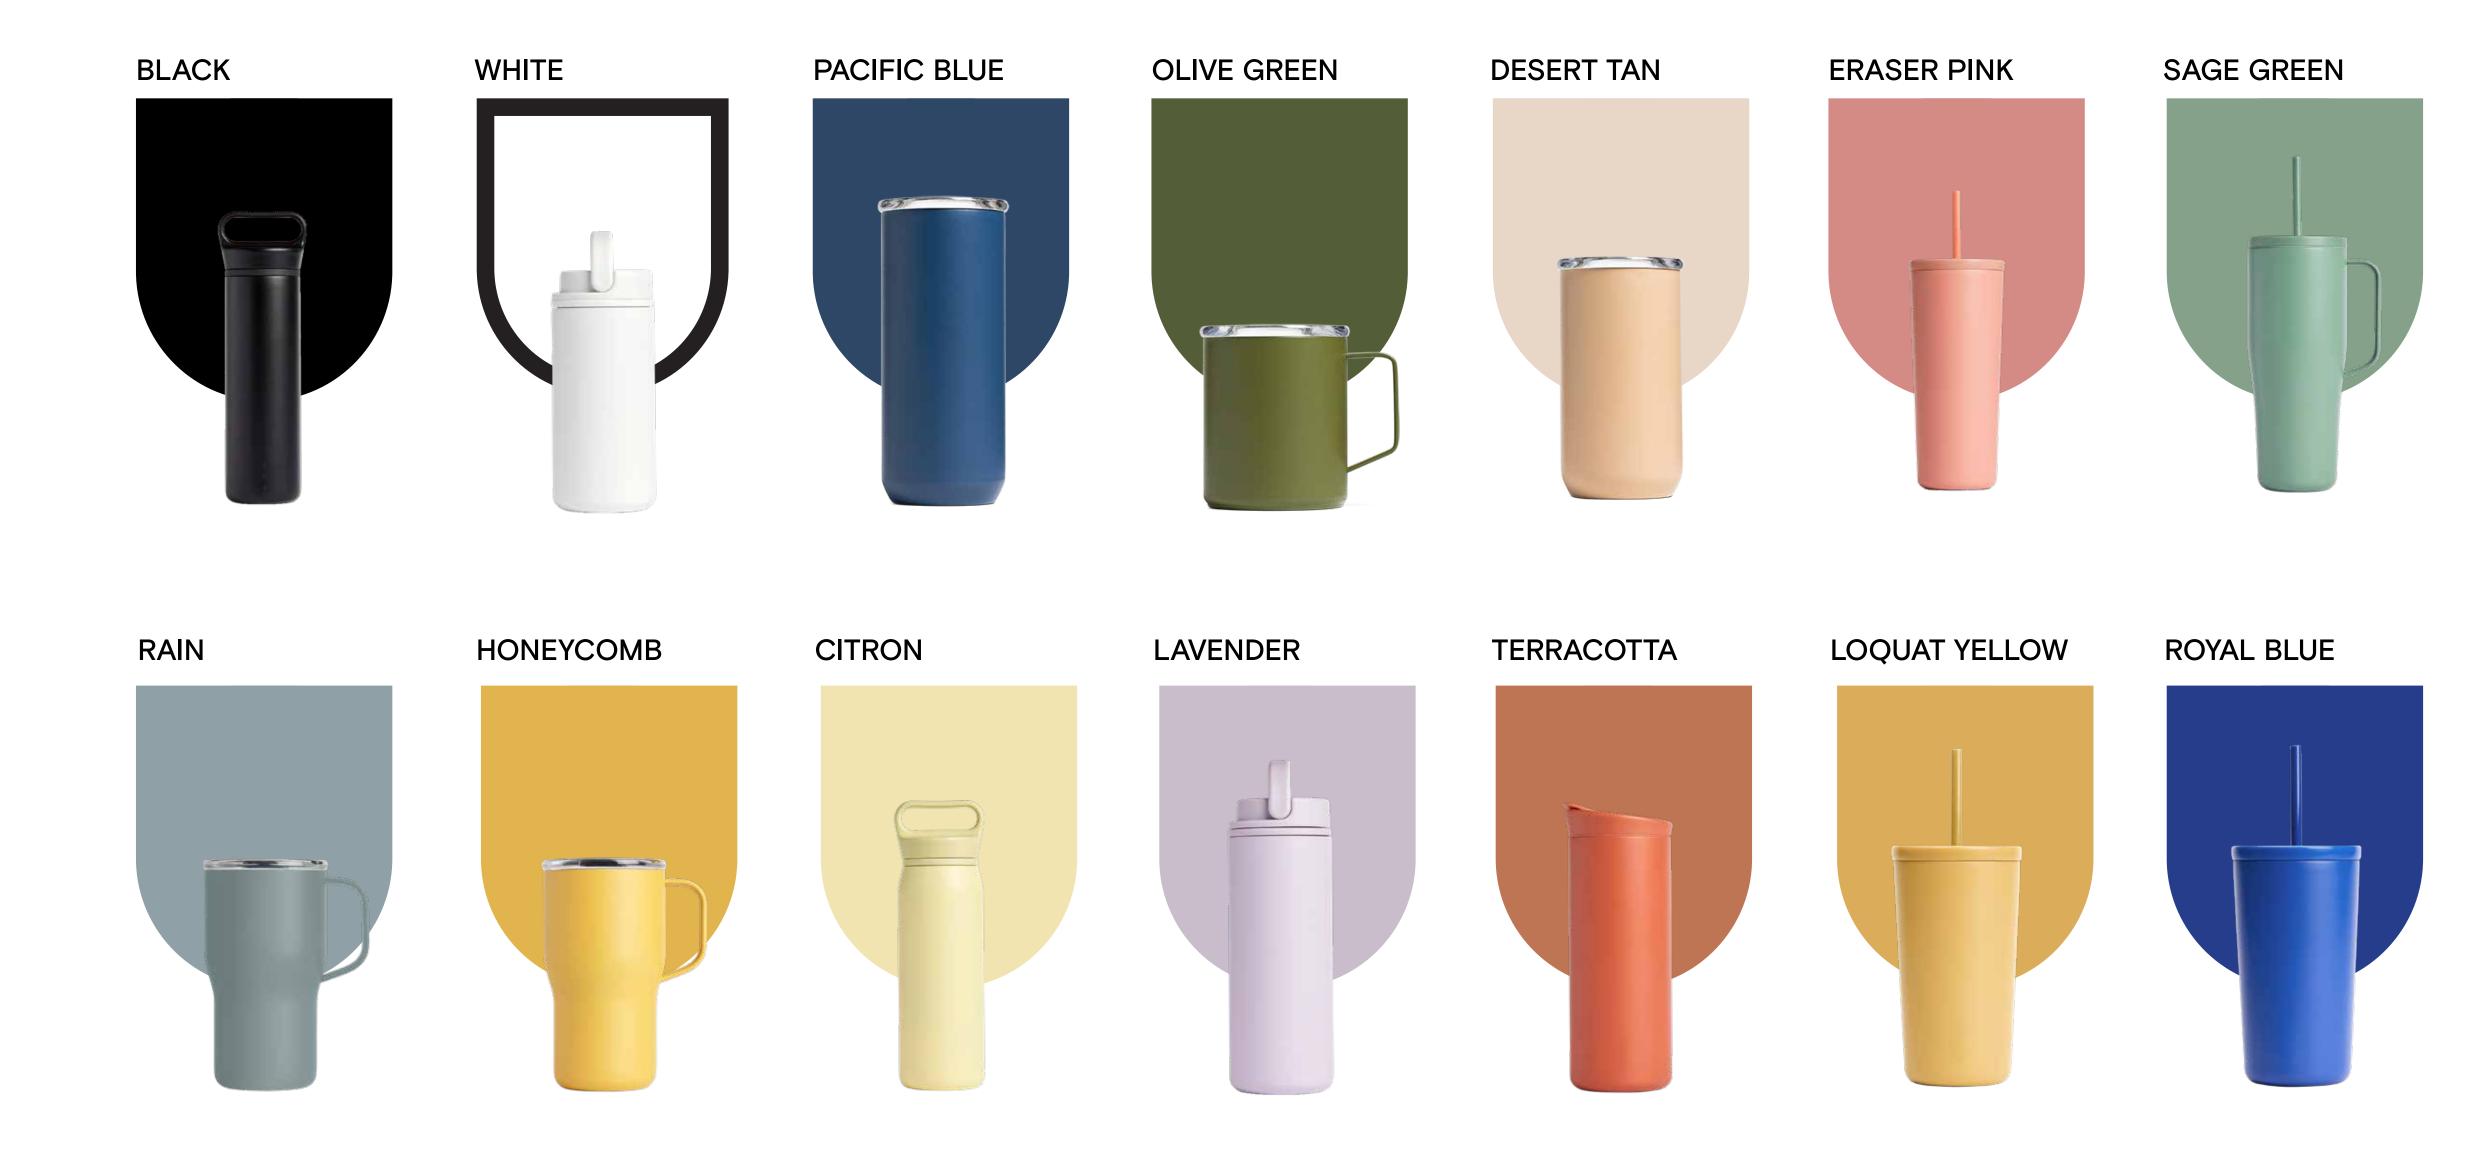

## YOUR NEXT CANVAS

Created was conceived for artists, creators, and passionate individuals united by a shared pursuit of their craft. We see drinkware as a canvas—a medium to express























BOUCHON.

**BLUESTONE LANE** 

MAGNOLIA













VITAL PROTEINS®







Launched new designs to inspire, connect, and empower people over coffee.

Partnered with charity: water and continue to donate 1% of revenue to clean water.

Developed cafe ware sized for specialty coffee to enhance cafe experiences.

Created elevated stainless steel drinkware made for every moment.

Expanded collection to embrace hydration and travel. We're ready to go farther.

2015



2016



2018



2021



2024





## CHOOSE YOUR COLOR





## NOMAD FLIP LID 8 oz 12 oz 16 oz

Effortlessly stylish, undeniably practical, and perfect for wherever life takes you. The original NOMAD lid. This classic design features a convenient fliptop for easy sipping, while ensuring a leak proof seal

#### DESIGN FEATURES



DOUBLE-WALLED **DESIGN** 

**CERAMIC COATED** 



LEAK PROOF



**CUP HOLDER FRIENDLY** 



CRAFTED FOR SPECIALTY COFFEE

#### **COLOR OPTIONS**

**INTERIOR** 

BPA

**FREE** 



















## NOMAD GRIPLID 8 oz 12 oz 16 oz

The Grip lid provides your NOMAD experience with a versatile handle. Perfect for on-the-go use, its fold-up design offers convenience without sacrificing style.

#### DESIGN FEATURES





SWEAT!





**CUP HOLDER FRIENDLY** 





CRAFTED FOR SPECIALTY COFFEE













# Cold Cup 16 oz 24 oz