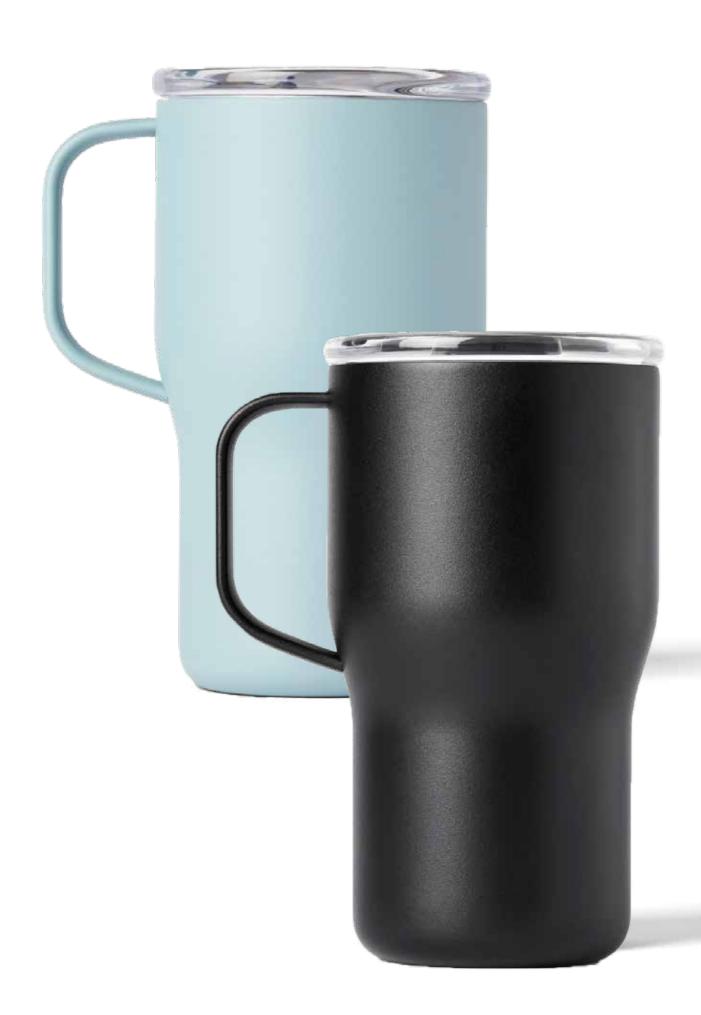

## Roam Mug 16 oz

Perfect for wherever your day takes you — from everyday errands to spontaneous road trips. Designed to fit comfortably in your hand and perfectly in your cup holder. Roam features a spill-resistant, slider lid, keeping your drink at the perfect temperature.

#### DESIGN FEATURES

DOUBLE-WALLED **DESIGN** 

18/8 STAINLESS

NO SWEAT!

**POWDER COAT FINISH** 

**CUP HOLDER FRIENDLY** 

**COLOR OPTIONS** 

STEEL