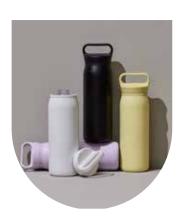

## WANDER WATER BOTTLE 20 oz 26 oz

Whether you're scaling peaks, tackling a heavy lifting session, or exploring new horizons, Wander is for those who strive to be at the top of their craft. The stainless steel, double-walled design ensures durability, while the clear flow-through lid and twist-on handle offer versatility and ease of use.

#### DESIGN FEATURES

FLOW-THROUGH LID

**POWDER COAT FINISH** 

**KEEPS IT** COOL