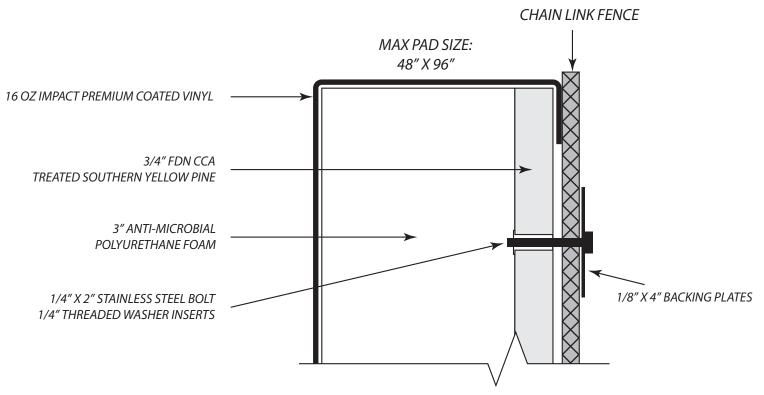

## WPC CHAIN LINK ATTACHMENTS

**Vinyl Colors:** (Actual Colors May Vary)

## **OUTDOOR USE**

Unless otherwise indicated outdoor padding is constructed of 3/4" FDN CCA treated southern yellow pine plywood with adhesive applied 3" anti-microbial polyurethane foam. Pads are covered with fabric-backed flame retardant and mildew- and UV-resistant 16 oz. vinyl with leather grain texture. Full-Color Graphic styles are covered with 16 oz. flame-, mildew-, and UV-resistant vinyl. All vinyl is tightly stretched around the foam and stapled to the plywood with rust-proof stainless steel staples no less than 2" apart. Specifications may vary on custom sizes, shapes, and configurations to meet site-specific requirements.