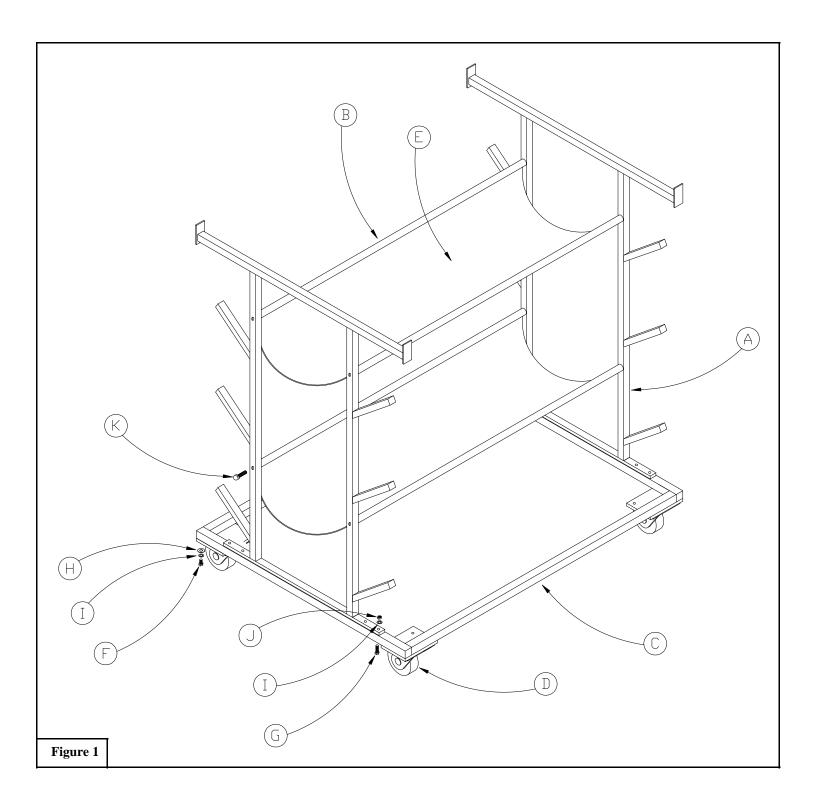

## Six Post Deluxe Volleyball Cart

| PARTS LIST |     |                     |      |     |                   |  |  |  |
|------------|-----|---------------------|------|-----|-------------------|--|--|--|
| Item       | Qty | Description         | Item | Qty | Description       |  |  |  |
| A          | 2   | Cart Side           | G    | 8   | 3/8 x 2" Hex Bolt |  |  |  |
| В          | 4   | Horizontal Tube     | Н    | 16  | 3/8" Flat Washer  |  |  |  |
| С          | 1   | Cart base           | I    | 24  | 3/8" Lock Washer  |  |  |  |
| D          | 4   | Caster              | J    | 8   | 3/8 Hex Nut       |  |  |  |
| Е          | 2   | Black Vinyl Hammock | K    | 8   | 1/2 x 2" Hex Bolt |  |  |  |
| F          | 16  | 3/8 x 3/4" Hex Bolt |      |     |                   |  |  |  |

- Inspect all contents prior to installation. Report any missing parts to dealer immediately.
- Read all instructions before proceeding.
- 1. Attach the four *Casters* (D) to the *Cart Base* (C) using 3/8-16 x 3/4" Hex Bolts (F), 3/8" Flat Washer (H) and 3/8" Lock Washer (I). Set the assembly aside. See Figure 1.
- 2. Attach the *Horizontal Tubes* (B) to one of the *Cart Sides* (A) using the 1/2 x 2" Hex Bolts (K).
- 3. With all of the *Horizontal Tubes* (B) attached to one of the *Cart Sides* (A) slide the *Black Vinyl Hammocks* (E) over the *Horizontal Tubes* (B). The *Black Vinyl Hammocks* (E) should drape down to hold your nets, ect. See Figure 1.
- 4. Attach the remaining *Cart Side* (A) to the other end of the *Horizontal Tubes* (B) using the remaining 1/2 x 2" *Hex Bolts* (K). See Figure 1.
- 5. Place the *Cart Side* (A), *Horizontal Tube* (B), and *Black Vinyl Hammock* (E) assembly on the *Cart Base* (C) and attach using 3/8 x 2" *Hex Bolts* (G), 3/8" *Lock Washers* (I) and 3/8 *Hex Nuts* (J). See Figure 1.