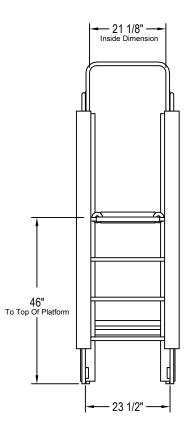

Platform shall be constructed of 1" diameter steel tubing, 11 ga. wall and be fully welded except as required to allow folding for transport and storage. All components shall have a silver/gray powder coated finish. Platform shall be designed to fold for transport and storage without tools by means of two pull pins. When in use platform shall rest on floor friendly non-marking, anti-skid floor pads. Non marking wheels shall allow easy transport and storage when platform is folded and not in use. Platform shall be no less than 19" in width and 25" in depth and have handrails extending no less than 34" above the platform. All hard surfaces to a height of 72" shall be padded with 1" thick foam covered with standard gray padding system, but substitute Black, Maroon, Navy, Royal and Scarlet at no extra cost. VB76 meets all NCAA, National High School Federation, USVBA and FIVB rules. Easy pull pin folding design. Maximum allowable weight is 250 pounds. One-year limited warranty. Approx. shipping weight: 120#. Installation to be in accordance with manufacturer's instructions. Do not scale drawings.