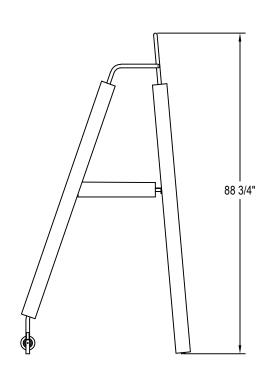

Platform shall be constructed of 1" diameter steel tubing, 11 ga. wall and be fully welded except as required to allow folding for transport and storage. All components shall have a silver/gray powder coated finish. Platform shall be designed to fold for transport and storage without tools by means of two pull pins. When in use platform shall rest on floor friendly non-marking, anti-skid floor pads. Non marking wheels shall allow easy transport and storage when platform is folded and not in use. Platform shall be no less than 19" in width and 25" in depth and have handrails extending no less than 34" above the platform. All hard surfaces to a height of 72" shall be padded with 1" thick foam covered with standard gray padding system, but substitute Black, Maroon, Navy, Royal and Scarlet at no extra cost. VB76 meets all NCAA, National High School Federation, USVBA and FIVB rules. Easy pull pin folding design. Maximum allowable weight is 250 pounds. One-year limited warranty. Approx. shipping weight: 120#. Installation to be in accordance with manufacturer's instructions. Do not scale drawings.