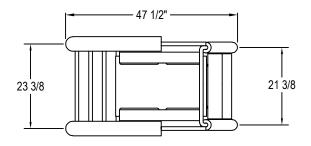

Platform shall be constructed of 1" diameter steel tubing, 11 ga. wall and be fully welded except as required to allow folding for transport and storage. All components shall have a silver/gray powder coated finish. Platform shall be designed to fold for transport and storage without tools by means of two pull pins. When in use platform shall rest on floor friendly non-marking, anti-skid floor pads. Non marking wheels shall allow easy transport and storage when platform is folded and not in use. Platform shall be no less than 19" in width and 25" in depth and have handrails extending no less than 34" above the platform. All hard surfaces to a height of 72" shall be padded with 1" thick foam covered with standard gray padding system, but substitute Black, Maroon, Navy, Royal and Scarlet at no extra cost. VB76 meets all NCAA, National High School Federation, USVBA and FIVB rules. Easy pull pin folding design. Maximum allowable weight is 250 pounds. One-year limited warranty. Approx. shipping weight: 120#. Installation to be in accordance with manufacturer's instructions. Do not scale drawings.