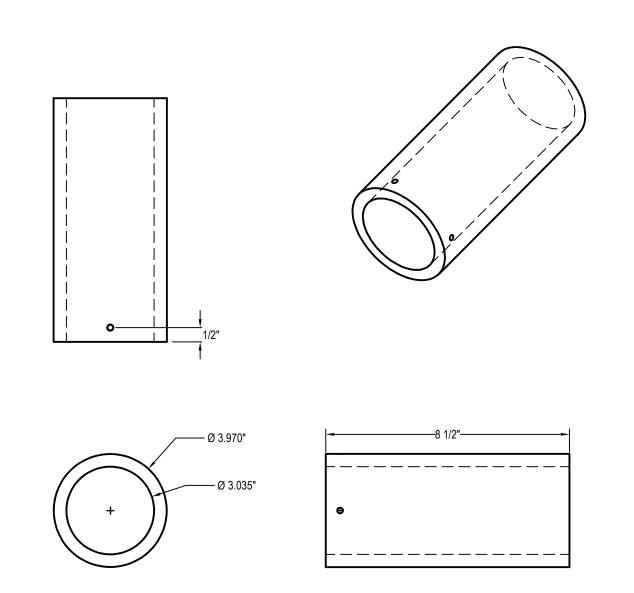

Sleeves are constructed of extruded aluminum tubing with an approximate inside diameter of 3" and outside diameter of 4". Suitable for installing a 3" diameter volleyball post in a 4" diameter socket. The sleeve length is approximate 8 1/2". Two 1/4" diameter threaded holes allow setscrews (provided) to attach the sleeve to either the 3" pole or to the inside diameter of the 4" floor socket or can be used without attachment.