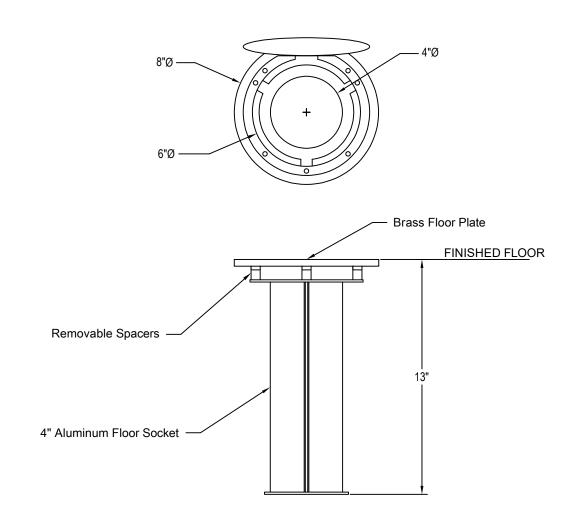

Floor sockets shall be extruded aluminum with an interior diameter of 4". Cover plates shall be constructed of machined cast brass with a hinged lid with a minimum opening of 6". Three nylon spacers shall allow the socket to be installed perpendicular or slightly angled in relationship to the floor. When assembled for installation, the assembly shall be fixed for a socket depth of 13" from the finished floor to the bottom of the socket. Installation to be completed in accordance to manufacturer's instructions. Do not scale drawings. Each assembly shall weigh approximately 8#.