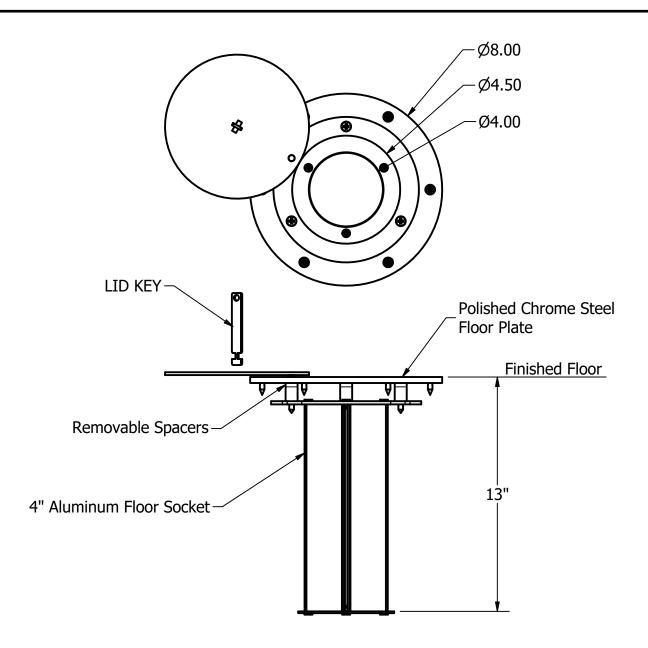

Floor sockets shall be extruded aluminum with an interior diameter of 4". Cover plates shall be constructed of machined steel with a swiveling lid with a minimum opening of 4.5". Three nylon spacers shall allow the socket to be installed perpendicular or slightly angled in relationship to the floor. When assembled for installation, the assembly shall be fixed for a socket depth of 13" from the finished floor to the bottom of the socket. Installation to be completed in accordance to manufacturer's instructions. Do not scale drawings. Each assembly shall weigh approximately 9#.

## PRODUCT SPECIFICATION

VB27CH FLOATING FLOOR SOCKETS WITH CHROME PLATED STEEL FLOOR PLATE

**REVISED 8/1/2019**