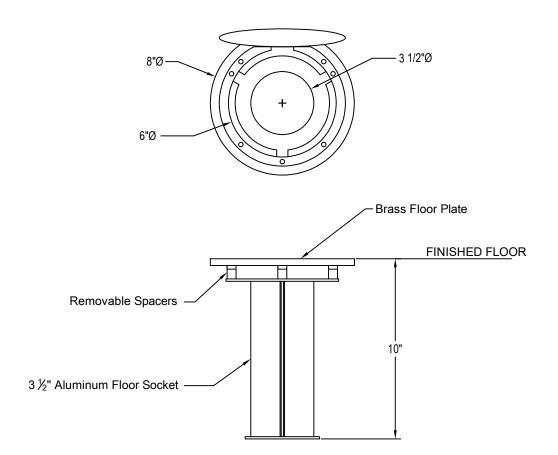

Floor sockets shall be extruded aluminum with an interior diameter of  $3 \frac{1}{2}$ ". Cover plates shall be constructed of machined cast brass with a hinged lid with a minimum opening of 6". Three nylon spacers shall allow the socket to be installed perpendicular or slightly angled in relationship to the floor. When assembled for installation, the assembly shall be fixed for a socket depth of 10" from the finished floor to the bottom of the socket. Installation to be completed in accordance to manufacturer's instructions. Do not scale drawings. Each assembly shall weigh approximately 9#.