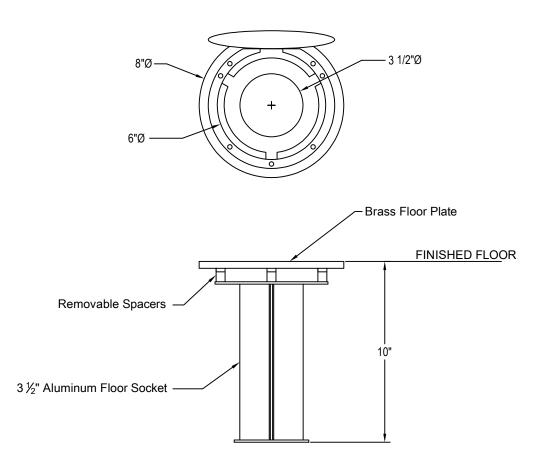

Floor sockets shall be extruded aluminum with an interior diameter of 3 ½". Cover plates shall be constructed of machined cast brass with a hinged lid with a minimum opening of 6". Specify VB26LK for lockable floor plate. Three nylon spacers shall allow the socket to be installed perpendicular or slightly angled in relationship to the floor. When assembled for installation, the assembly shall be fixed for a socket depth of 10" from the finished floor to the bottom of the socket. Installation to be completed in accordance to manufacturer's instructions. Do not scale drawings. Each assembly shall weigh approximately 9#.