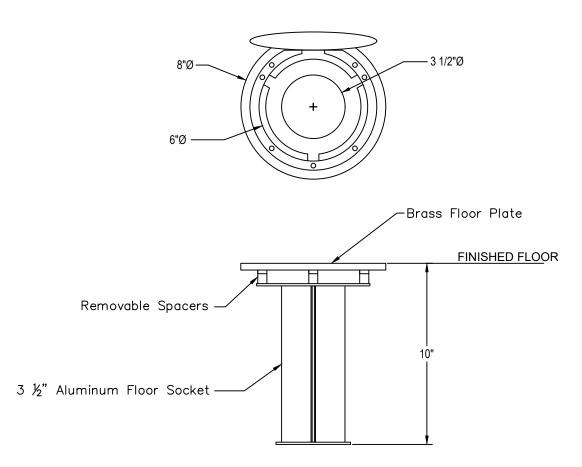

Floor sockets shall be extruded aluminum with an interior diameter of 3  $\frac{1}{2}$ ". Cover plates shall be constructed of machined cast brass with a hinged lid with a minimum opening of 6". Specify VB26LK for lockable floor plate. Three nylon spacers shall allow the socket to be installed perpendicular or slightly angled in relationship to the floor. When assembled for installation, the assembly shall be fixed for a socket depth of 10" from the finished floor to the bottom of the socket. Installation to be completed in accordance to manufacturer's instructions. Do not scale drawings. Each assembly shall weigh approximately 9#.