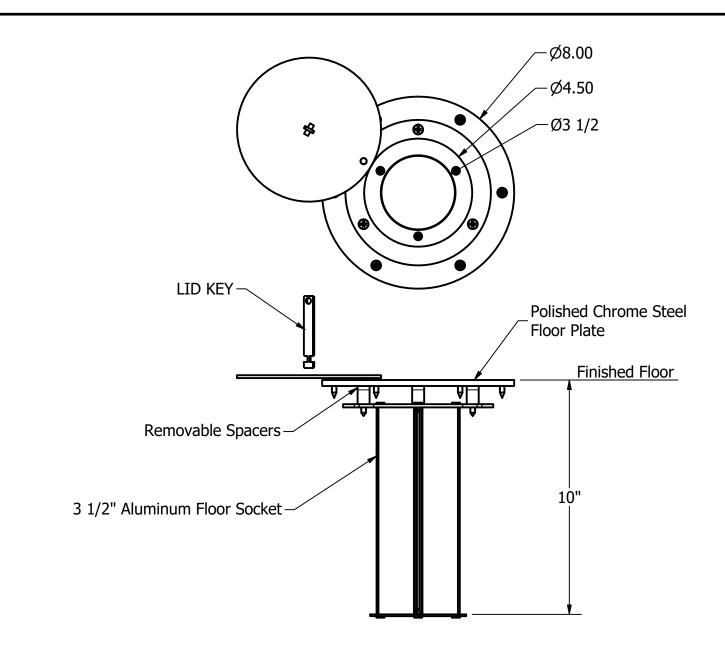

Floor sockets shall be extruded aluminum with an interior diameter of 3 1/2". Cover plates shall be constructed of machined steel with a swiveling lid with a minimum opening of 4.5". Three nylon spacers shall allow the socket to be installed perpendicular or slightly angled in relationship to the floor. When assembled for installation, the assembly shall be fixed for a socket depth of 10" from the finished floor to the bottom of the socket. Installation to be completed in accordance to manufacturer's instructions. Do not scale drawings. Each assembly shall weigh approximately 9#.