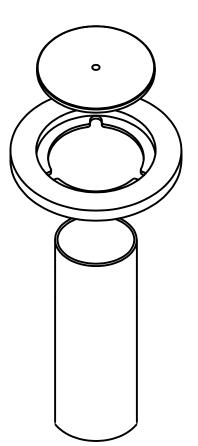

Floor socket shall be constructed of a steel tube with an interior diameter of 2 3/8". 7" outside diameter, gold anodized aluminum cover plate shall lift upward and swivel to allow post installation. The cover shall rest in an 8" diameter gold anodized machined aluminum ring attached to the floor socket. When installed, the bottom of the socket will rest 2.5" from the finished floor. Installation shall be completed in accordance with manufacturer's instructions. Do not scale drawing. Each assembly shall weigh approximately 5#.

VB24 STANDARD 2-3/8" DIAMETER FLOOR SOCKET FOR NON FLOATING FLOORS

**REVISED 7/8/21** 

603 L Street, Lincoln, NE 68508 - Phone: (800) 247-7668 - Fax: (800) 638-0698 - www.bisoninc.com - info@bisoninc.com