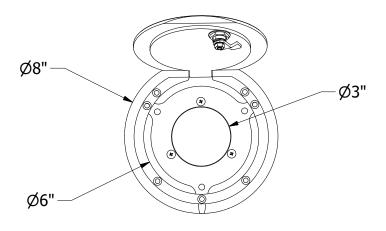

Floor sockets shall be extruded aluminum with an interior diameter of 3". Cover plates shall be constructed of machined cast brass with a hinged lid with a minimum opening of 6". Specify VB23LK for lockable floor plate. Three nylon spacers shall allow the socket to be installed perpendicular or slightly angled in relationship to the floor. When assembled for installation, the assembly shall be fixed for a socket depth of 10" from the finished floor to the bottom of the socket. Installation to be completed in accordance to manufacturer's instructions. Do not scale drawings. Each assembly shall weigh approximately 9#.