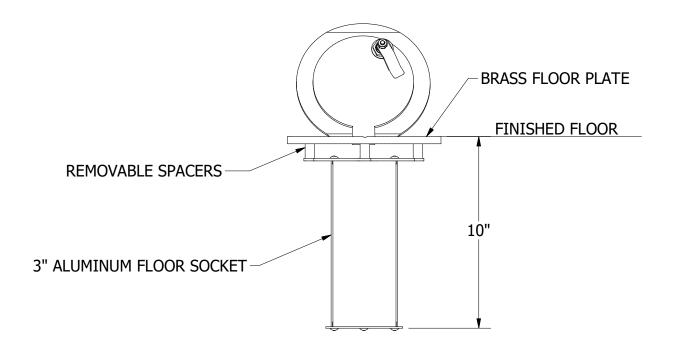

Floor sockets shall be extruded aluminum with an interior diameter of 3". Cover plates shall be constructed of machined cast brass with a hinged lid with a minimum opening of 6". Specify VB23LK for lockable floor plate. Three nylon spacers shall allow the socket to be installed perpendicular or slightly angled in relationship to the floor. When assembled for installation, the assembly shall be fixed for a socket depth of 10" from the finished floor to the bottom of the socket. Installation to be completed in accordance to manufacturer's instructions. Do not scale drawings. Each assembly shall weigh approximately 9#.