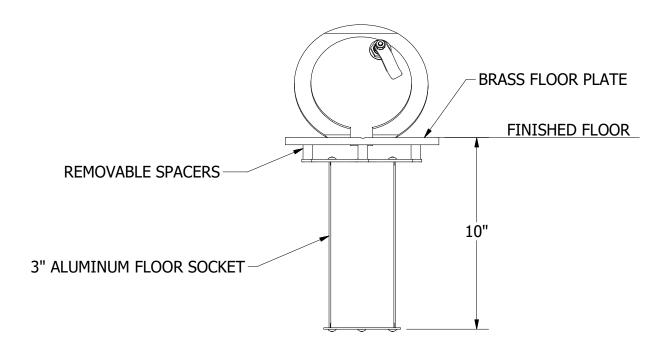

Floor sockets shall be extruded aluminum with an interior diameter of 3". Cover plates shall be constructed of machined cast brass with a hinged lid with a minimum opening of 6". Specify VB23LK for lockable floor plate. Three nylon spacers shall allow the socket to be installed perpendicular or slightly angled in relationship to the floor. When assembled for installation, the assembly shall be fixed for a socket depth of 10" from the finished floor to the bottom of the socket. Installation to be completed in accordance to manufacturer's instructions. Do not scale drawings. Each assembly shall weigh approximately 9#.