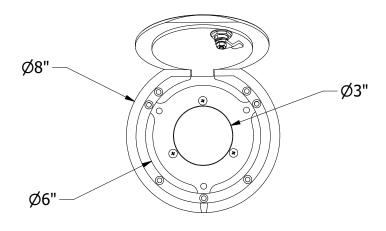

Floor sockets shall be extruded aluminum with an interior diameter of 3". Cover plates shall be constructed of machined cast brass with a hinged lid with a minimum opening of 6". Specify VB23LK for lockable floor plate. Three nylon spacers shall allow the socket to be installed perpendicular or slightly angled in relationship to the floor. When assembled for installation, the assembly shall be fixed for a socket depth of 10" from the finished floor to the bottom of the socket. Installation to be completed in accordance to manufacturer's instructions. Do not scale drawings. Each assembly shall weigh approximately 9#.